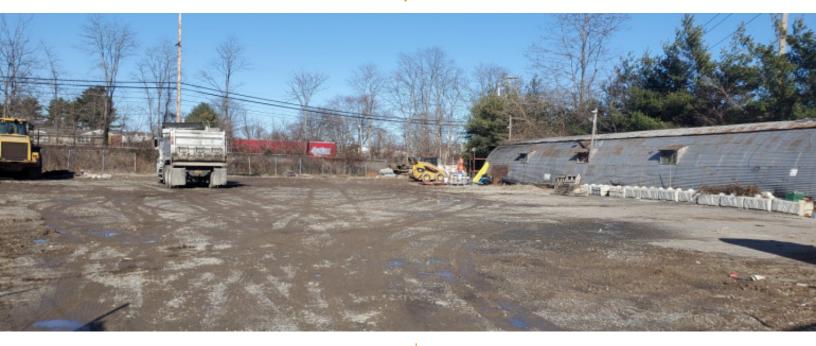

## **Pricing and Timing:**

Sale Price: \$1,300,000

(\$2,321,429/acre)

Lease Price: \$8,500.00 Per

**Month Gross** 

Taxes: \$10,026.00

\* IDA Tax Benefits Possible \*

39 E 5th St (Aka 2 Golden Ave) • Property includes a 2,000 sq. ft. storage building with bathroom and 1 overhead door • Outdoor storage permitted • Property fenced, lights, security cameras