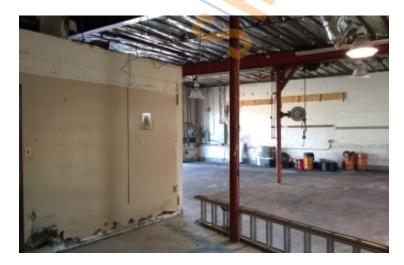

### **Specifications:**

Lot Size: 0.23 Acres
Office Space: 375 sq. ft.
Ceiling Height: 13.0'

Loading: 1 Drive-in(s)

#### **Pricing and Timing:**

Occupancy: Jan 2025 Lease Price: \$50.00/sq. ft.

**Gross+Utilities** 

Suite B • 2,050 sf building space with additional 10,000 sf of yard space gated with parking in front of building