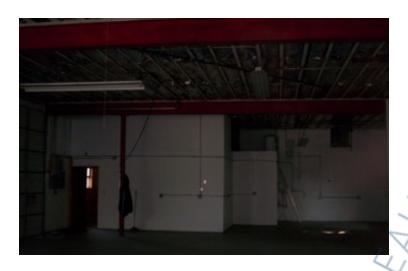

### **Specifications:**

Lot Size: 0.23 Acres
Office Space: 375 sq. ft.
Ceiling Height: 13.0'

Loading: 1 Drive-in(s)

#### **Pricing and Timing:**

Occupancy: Jan 2025 Lease Price: \$50.00/sq. ft.

**Gross+Utilities** 

Suite B • 2,050 sf building space with additional 10,000 sf of yard space gated with parking in front of building