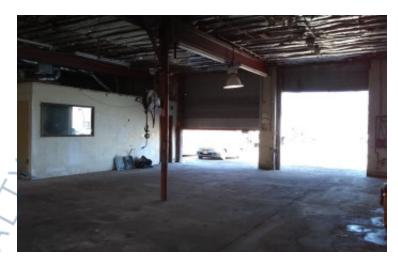

### **Specifications:**

Lot Size: 0.23 Acres
Office Space: 375 sq. ft.
Ceiling Height: 13.0'

Loading: 1 Drive-in(s)

#### **Pricing and Timing:**

Occupancy: Jan 2025 Lease Price: \$50.00/sq. ft.

**Gross+Utilities** 

Suite B • 2,050 sf building space with additional 10,000 sf of yard space gated with parking in front of building