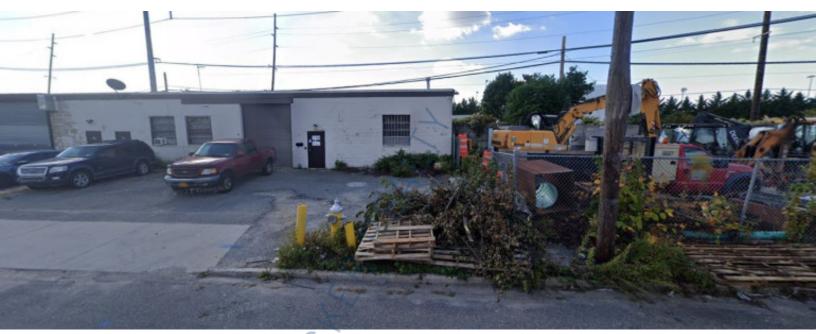

## 2,050 sq. ft. of Industrial+Land For Lease

29 Midland Ave, Hicksville

#### **Pricing and Timing:**

Occupancy: Jan 2025 Lease Price: \$50.00/sq. ft.

**Gross+Utilities** 

Suite B • 2,050 sf building space with additional 10,000 sf of yard space gated with parking in front of building