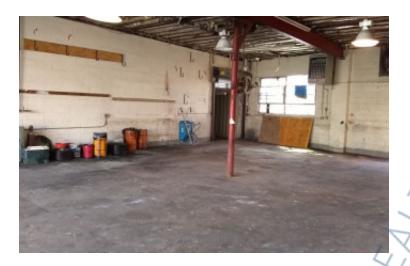

### **Specifications:**

Lot Size: 0.23 Acres
Office Space: 375 sq. ft.
Ceiling Height: 13.0'

Loading: 1 Drive-in(s)

#### **Pricing and Timing:**

Occupancy: Jan 2025 Lease Price: \$50.00/sq. ft.

**Gross+Utilities** 

Suite B • 2,050 sf building space with additional 10,000 sf of yard space gated with parking in front of building