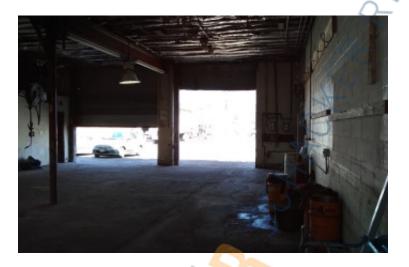

### **Specifications:**

Lot Size: 0.23 Acres
Office Space: 375 sq. ft.
Ceiling Height: 13.0'

Loading: 1 Drive-in(s)

#### **Pricing and Timing:**

Occupancy: Jan 2025 Lease Price: \$50.00/sq. ft.

**Gross+Utilities** 

Suite B • 2,050 sf building space with additional 10,000 sf of yard space gated with parking in front of building