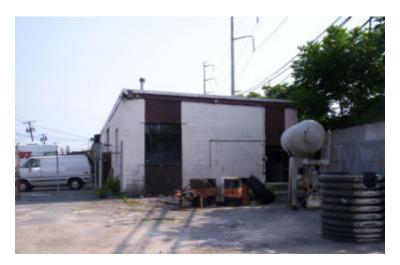

## 2,050 sq. ft. of Industrial+Land For Lease

29 Midland Ave, Hicksville

#### **Pricing and Timing:**

Occupancy: Jan 2025 Lease Price: \$50.00/sq. ft.

**Gross+Utilities** 

Suite B • 2,050 sf building space with additional 10,000 sf of yard space gated with parking in front of building