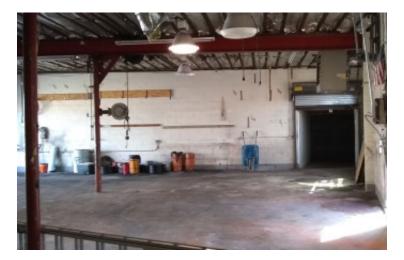

### **Specifications:**

Lot Size: 0.23 Acres
Office Space: 375 sq. ft.
Ceiling Height: 13.0'

Loading: 1 Drive-in(s)

#### **Pricing and Timing:**

Occupancy: Jan 2025 Lease Price: \$50.00/sq. ft.

**Gross+Utilities** 

Suite B • 2,050 sf building space with additional 10,000 sf of yard space gated with parking in front of building