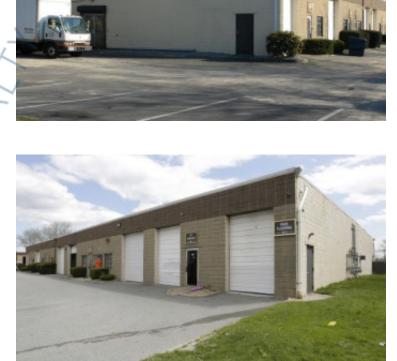

1,500 sq. ft. of Industrial Space For Lease 35 Corbin Ave, Bay Shore

Building Size:18,000 sq. ft.Lot Size:1.03 AcresOffice Space:10%Ceiling Height:16.0'Loading:1 Drive-in(s)

## **Pricing and Timing:** Occupancy: 01/01/2025 Lease Price: Negotiable

Suite D • Modern 1,500 sf. space with security system • Windowed office • New LED Lighting • Ample parking and signage