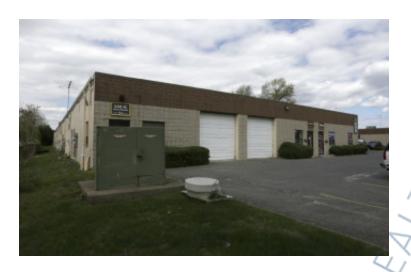

1,500 sq. ft. of Industrial Space For Lease 35 Corbin Ave, Bay Shore

Building Size:18,000 sq. ft.Lot Size:1.03 AcresOffice Space:10%Ceiling Height:16.0'Loading:1 Drive-in(s)

## **Pricing and Timing:** Occupancy: 01/01/2025 Lease Price: Negotiable

Suite D • Modern 1,500 sf. space with security system • Windowed office • New LED Lighting • Ample parking and signage