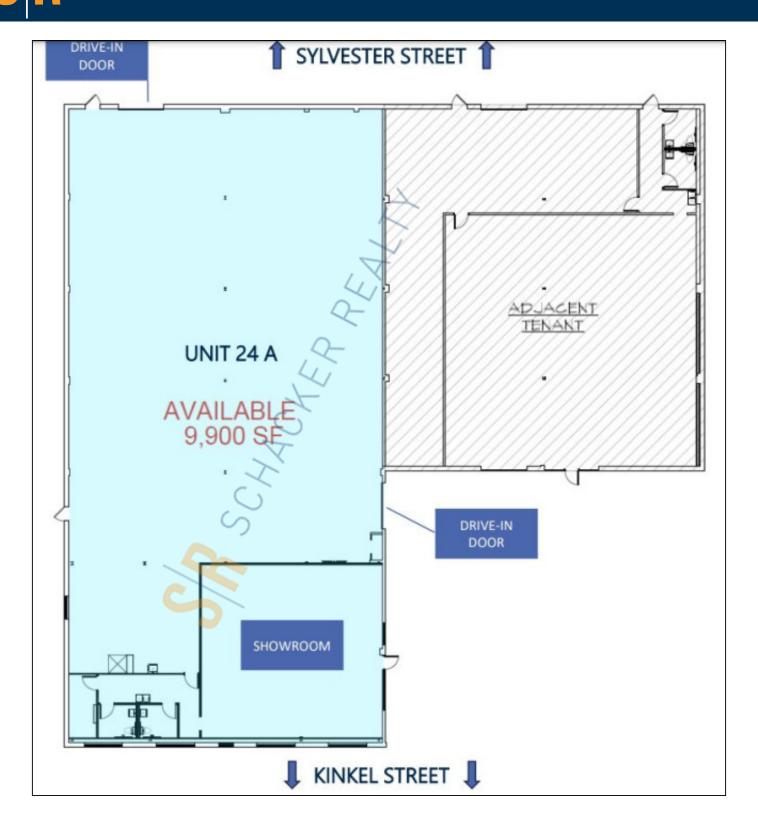

## **Pricing and Timing:**

Occupancy: Immediately
Lease Price: Negotiable
Taxes: \$59,092.70
(\$3.81/sq. ft.)

Suite A • Building with pylon signage • Glass storefront entry • 2,600 sf showroom and 7,300 sf warehouse space • Two 10' x 10' drive-ins • 10 minutes from LIRR (Westbury & Hicksville Stations) • Front and rear parking • Tenant in 24-A -9,900sf is paying 16.61 Netpsf with 4% escalations