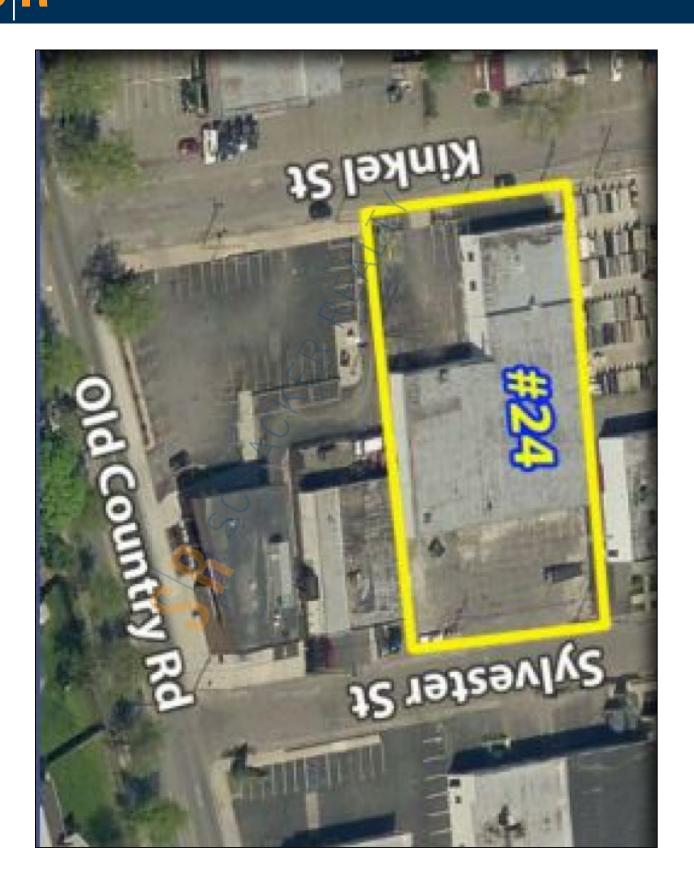

## 9,900 sq. ft. of Industrial/Retail Space For Lease

24 Kinkel St, Westbury

## **Specifications:**

Building Size: 15,500 sq. ft. Lot Size: 0.69 Acres

Ceiling Height 1: 14.0' Ceiling Height 2: 12.0'

Loading: 2 Drive-in(s)
Power: 1,600 amps
Parking: 1:1000

Sewers: Yes