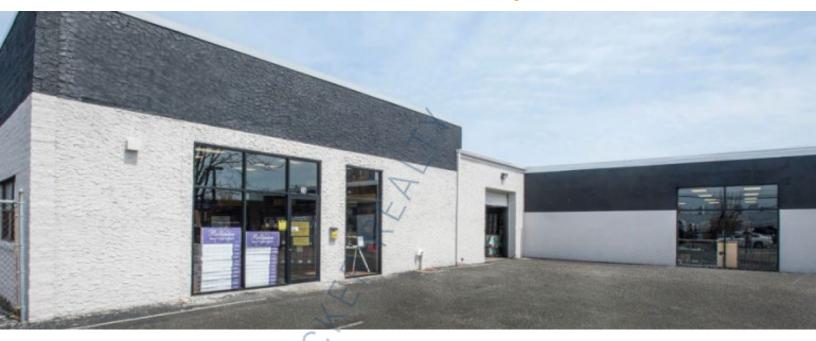

## 9,900 sq. ft. of Industrial/Retail Space For Lease

24 Kinkel St, Westbury

## **Pricing and Timing:**

Occupancy: Immediately
Lease Price: Negotiable
Taxes: \$59,092.70
(\$3.81/sq. ft.)

Suite A • Building with pylon signage • Glass storefront entry • 2,600 sf showroom and 7,300 sf warehouse space • Two 10' x 10' drive-ins • 10 minutes from LIRR (Westbury & Hicksville Stations) • Front and rear parking • Tenant in 24-A -9,900sf is paying 16.61 Netpsf with 4% escalations