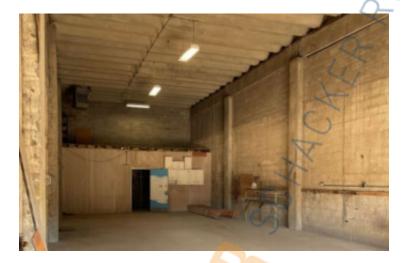

## 6,500 sq. ft. of Industrial Space For Lease

45 S 4th St, Bay Shore

## **Specifications:**

Building Size: 92,000 sq. ft. Lot Size: 3.00 Acres Ceiling Height: 22.0'

Parking: 3:100
Storage space only •

Close to Bus line

3:1000

Storage space only • Zoned Industrial 2 / Legal outside Storage • Close to Long Island Ave •