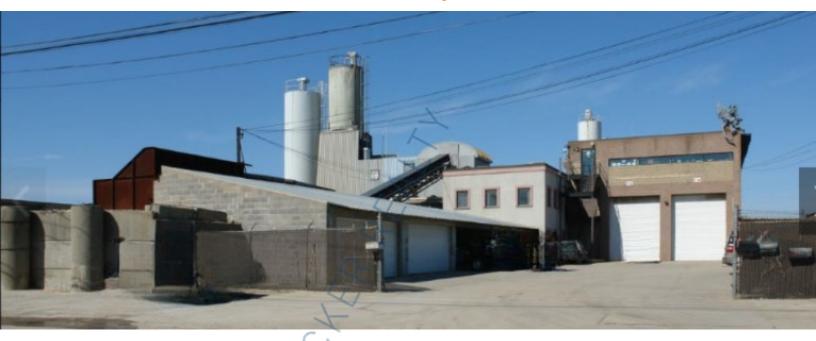

## 6,500 sq. ft. of Industrial Space For Lease

45 S 4th St, Bay Shore

## **Specifications:**

Building Size: 92,000 sq. ft. Lot Size: 3.00 Acres Ceiling Height: 22.0'

Parking: 3:100
Storage space only •

Close to Bus line

3:1000

Storage space only • Zoned Industrial 2 / Legal outside Storage • Close to Long Island Ave •