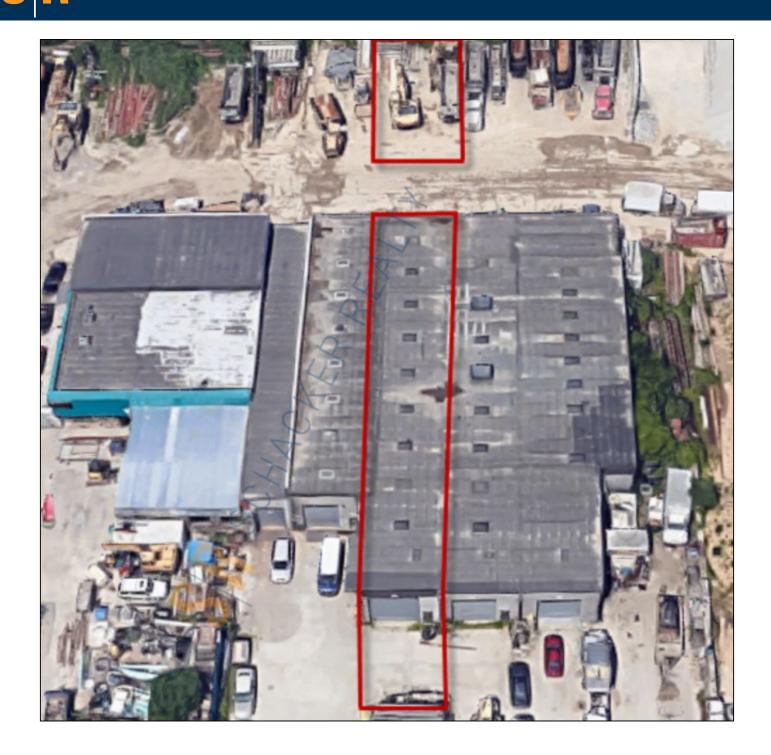

## **Specifications:**

Building Size: 92,000 sq. ft. Lot Size: 3.00 Acres Ceiling Height: 22.0'

Parking: 3:100
Storage space only •

Close to Bus line

3:1000

Storage space only • Zoned Industrial 2 / Legal outside Storage • Close to Long Island Ave •