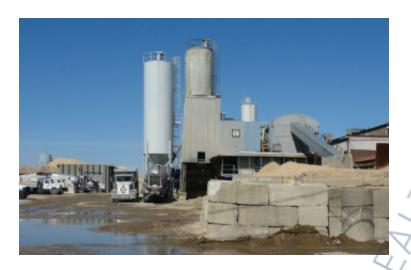

## 6,500 sq. ft. of Industrial Space For Lease

45 S 4th St, Bay Shore

## **Specifications:**

Building Size: 92,000 sq. ft. Lot Size: 3.00 Acres Ceiling Height: 22.0'

Parking: 3:100
Storage space only •

Close to Bus line

3:1000

Storage space only • Zoned Industrial 2 / Legal outside Storage • Close to Long Island Ave •