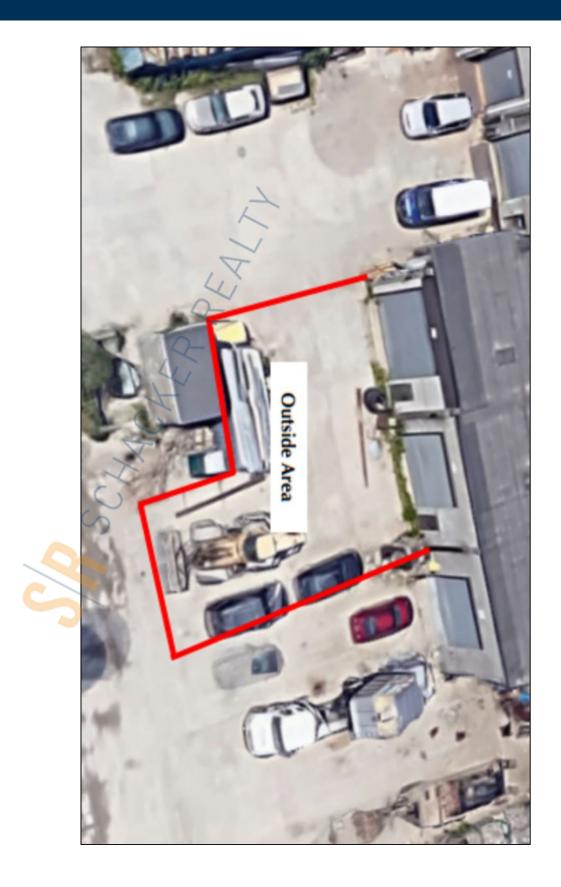

## **Specifications:**

Building Size: 92,000 sq. ft. Lot Size: 3.00 Acres Ceiling Height: 22.0'

Parking: 3:100
Storage space only •

Close to Bus line

3:1000

Storage space only • Zoned Industrial 2 / Legal outside Storage • Close to Long Island Ave •