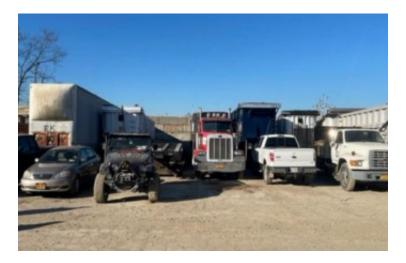

## 6,500 sq. ft. of Industrial Space For Lease

45 S 4th St, Bay Shore

## **Specifications:**

Building Size: 92,000 sq. ft. Lot Size: 3.00 Acres Ceiling Height: 22.0'

Parking: 3:100
Storage space only •

Close to Bus line

3:1000

Storage space only • Zoned Industrial 2 / Legal outside Storage • Close to Long Island Ave •