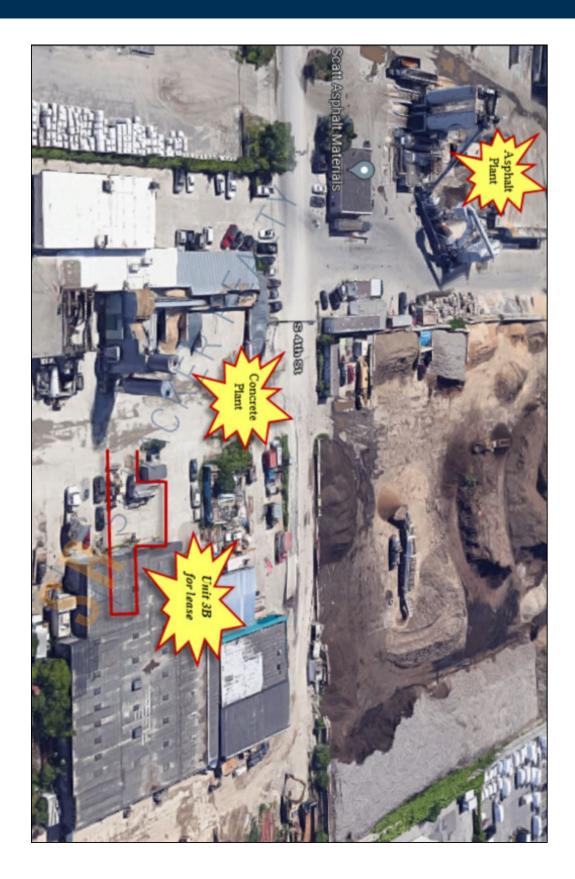

## 6,500 sq. ft. of Industrial Space For Lease

45 S 4th St, Bay Shore

## **Specifications:**

Building Size: 92,000 sq. ft. Lot Size: 3.00 Acres Ceiling Height: 22.0'

Parking: 3:100
Storage space only •

Close to Bus line

3:1000

Storage space only • Zoned Industrial 2 / Legal outside Storage • Close to Long Island Ave •