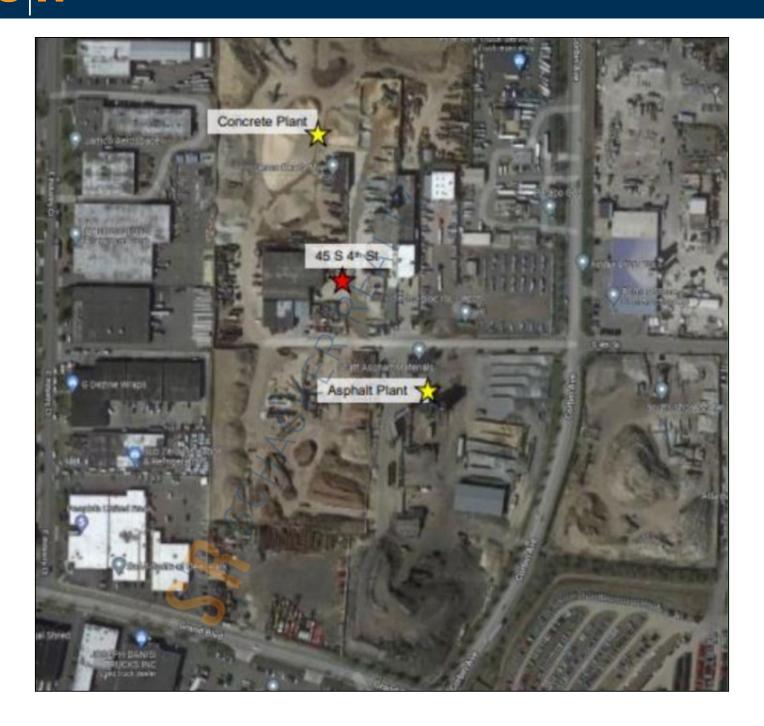

## 6,500 sq. ft. of Industrial Space For Lease

45 S 4th St, Bay Shore

## **Specifications:**

Building Size: 92,000 sq. ft. Lot Size: 3.00 Acres Ceiling Height: 22.0'

Parking: 3:100
Storage space only •

Close to Bus line

3:1000

Storage space only • Zoned Industrial 2 / Legal outside Storage • Close to Long Island Ave •