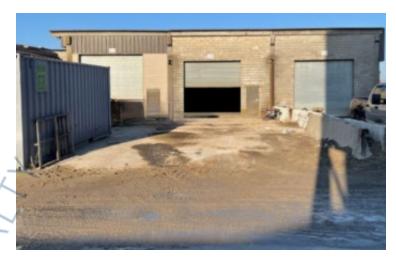

## 6,500 sq. ft. of Industrial Space For Lease

45 S 4th St, Bay Shore

## **Specifications:**

Building Size: 92,000 sq. ft. Lot Size: 3.00 Acres Ceiling Height: 22.0'

Parking: 3:100
Storage space only •

Close to Bus line

3:1000

Storage space only • Zoned Industrial 2 / Legal outside Storage • Close to Long Island Ave •