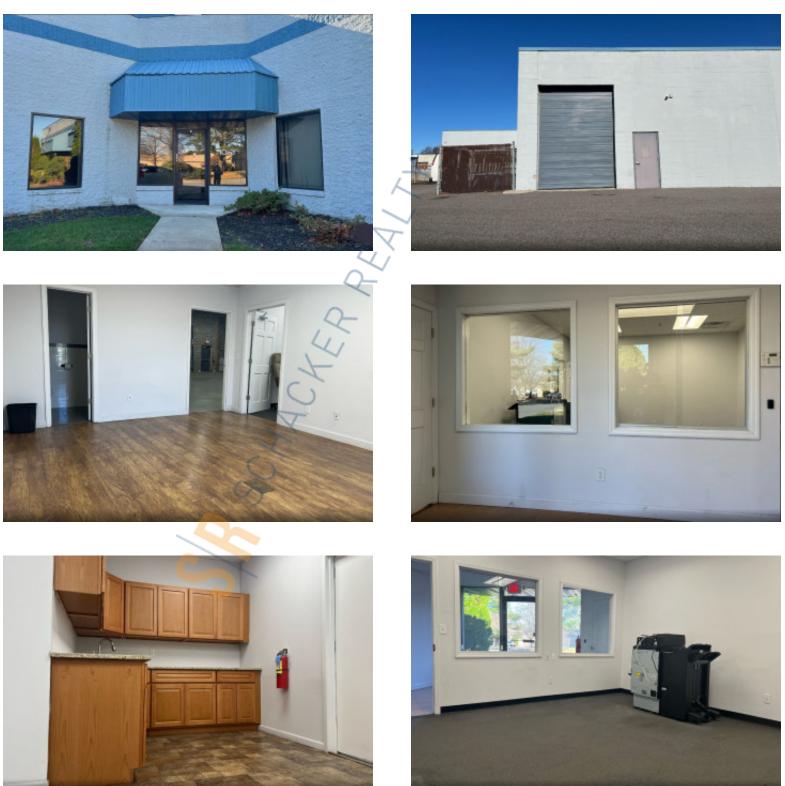

Suite 3 • 4,000 sf industrial space with 20-25% office sf • The interior boasts multiple office rooms kitchenette • Two well-maintained bathrooms • Best use for businesses that need to accommodate inventory, equipment, or other materials

### 10 Drew Ct, Ronkonkoma

SCHACKER REALTY