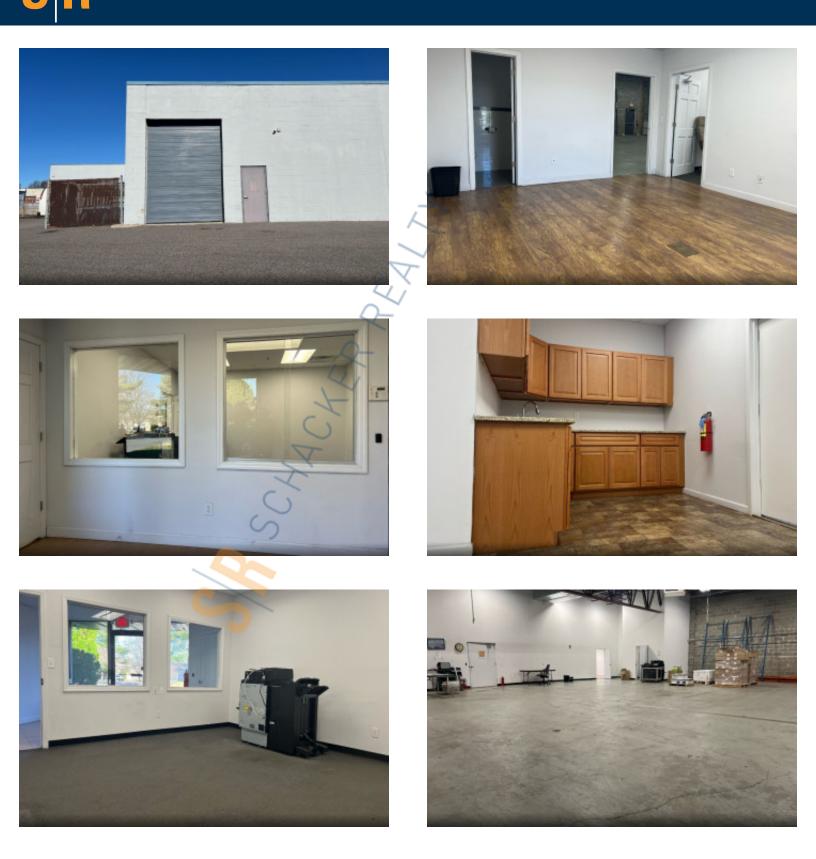

Suite 3 • 4,000 sf industrial space with 20-25% office sf • The interior boasts multiple office rooms kitchenette • Two well-maintained bathrooms • Best use for businesses that need to accommodate inventory, equipment, or other materials

# 10 Drew Ct, Ronkonkoma