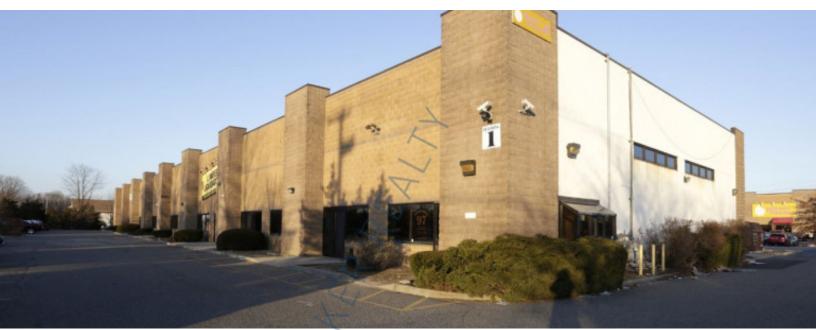

6,000 sq. ft. of Industrial Space For Lease 144 Kroemer Ave, Riverhead

## 144 Kroemer Ave, Riverhead

## **Specifications:**

Building Size:33,280 sq. ft.Lot Size:0.92 AcresCeiling Height:20.0'Parking:1:1000

Pricing and Timing: Lease Price: Negotiable

Excellent warehouse distribution located half mile east of LIE, off of Route 58 Outside storage available