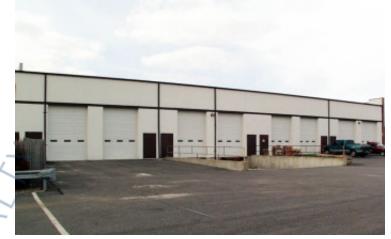

## **Specifications:**

Building Size:33,280 sq. ft.Lot Size:0.92 AcresCeiling Height:20.0'Parking:1:1000

Pricing and Timing: Lease Price: Negotiable

Excellent warehouse distribution located half mile east of LIE, off of Route 58 Outside storage available