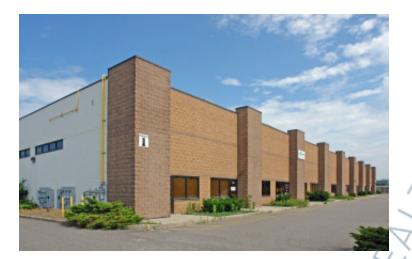

## **Specifications:**

Building Size:33,280 sq. ft.Lot Size:0.92 AcresCeiling Height:20.0'Parking:1:1000

Pricing and Timing: Lease Price: Negotiable

Excellent warehouse distribution located half mile east of LIE, off of Route 58 Outside storage available