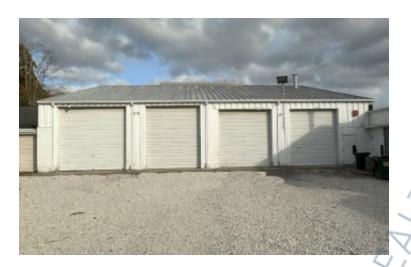

#### **Pricing and Timing:**

Occupancy: Aug 2024 Lease Price: \$6,250.00/sq. ft. Modified gross

Suite G • 1 acre yard space with office, shop and storage building space • Building Area • Office Area: 450sf 18x25; Shop Area:550sf 18x30; Quonset Hut:1,200sf 40x30 • Additional Storage
• Green House: 600 20x30; Shed: 300 12x24; Container: 300 8x40 • Yard Storage • Rear Year: 20,000sf; Side / Front Yard:15,000