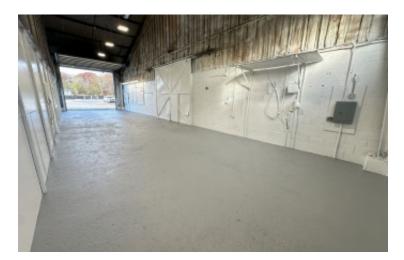

### 2,200 sq. ft. of Industrial Space For Lease 125 Middle Country Rd, Coram

#### **Specifications:**

| Building Size:  | 35,000       |
|-----------------|--------------|
| Lot Size:       | 1.00 A       |
| Office Space:   | 450 sq       |
| Ceiling Height: | <b>22.0'</b> |
| Loading:        | 1 Drive      |
| Parking:        | 5            |

S: 35,000 sq. ft. 1.00 Acres 450 sq. ft. 22.0' 1 Drive-in(s)