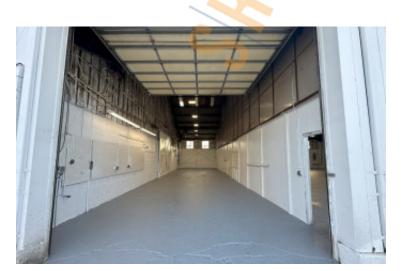

### 2,200 sq. ft. of Industrial Space For Lease 125 Middle Country Rd, Coram

#### **Specifications:**

| Building Size:  | 35,000       |
|-----------------|--------------|
| Lot Size:       | 1.00 A       |
| Office Space:   | 450 sq       |
| Ceiling Height: | <b>22.0'</b> |
| Loading:        | 1 Drive      |
| Parking:        | 5            |

S: 35,000 sq. ft. 1.00 Acres 450 sq. ft. 22.0' 1 Drive-in(s)