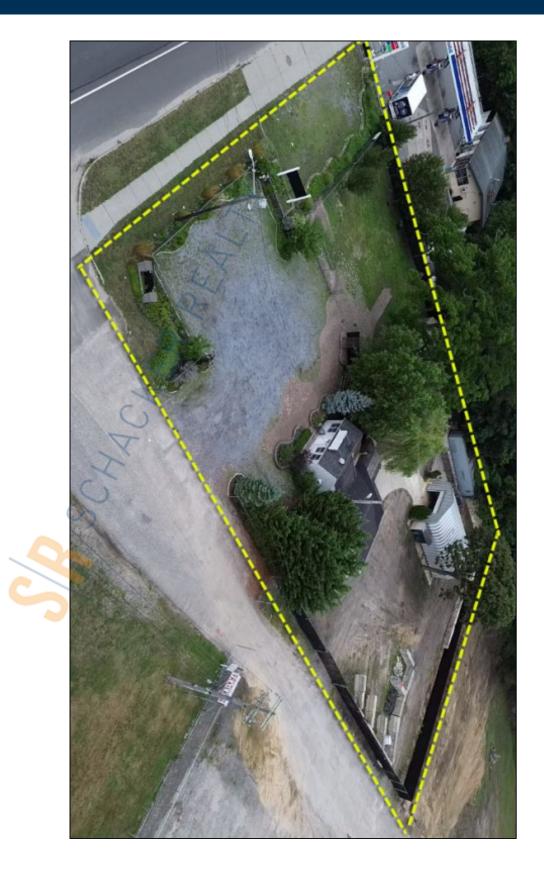

#### **Pricing and Timing:**

Occupancy: Aug 2024 Lease Price: \$6,250.00/sq. ft. Modified gross

Suite G • 1 acre yard space with office, shop and storage building space • Building Area • Office Area: 450sf 18x25; Shop Area:550sf 18x30; Quonset Hut:1,200sf 40x30 • Additional Storage
• Green House: 600 20x30; Shed: 300 12x24; Container: 300 8x40 • Yard Storage • Rear Year: 20,000sf; Side / Front Yard:15,000