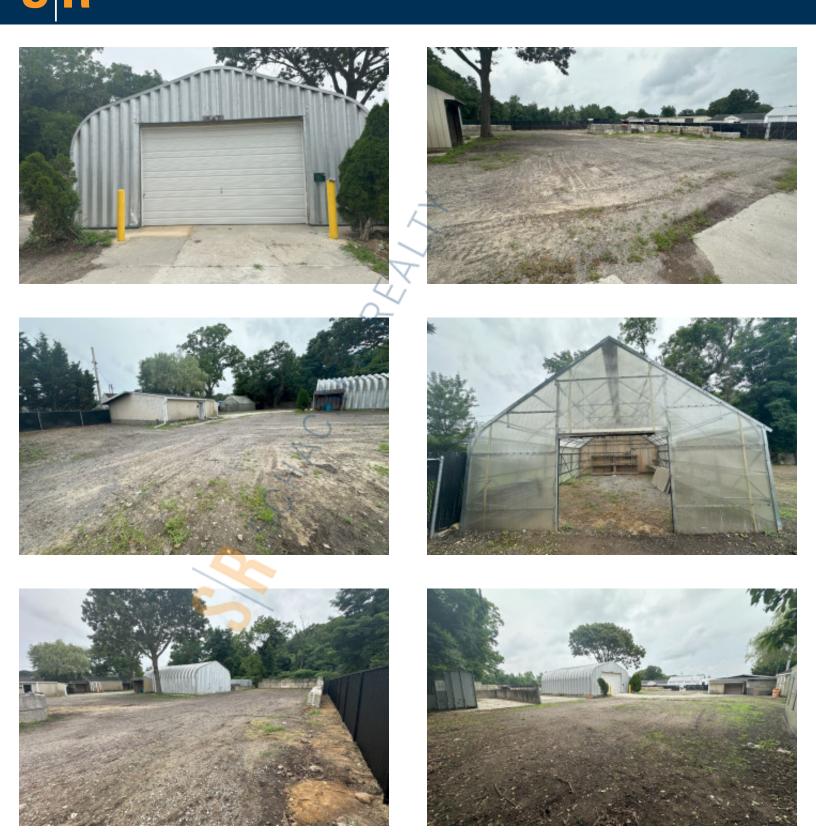

#### **Pricing and Timing:**

Occupancy: Aug 2024 Lease Price: \$6,250.00/sq. ft. Modified gross

Suite G • 1 acre yard space with office, shop and storage building space • Building Area • Office Area: 450sf 18x25; Shop Area:550sf 18x30; Quonset Hut:1,200sf 40x30 • Additional Storage
• Green House: 600 20x30; Shed: 300 12x24; Container: 300 8x40 • Yard Storage • Rear Year: 20,000sf; Side / Front Yard:15,000