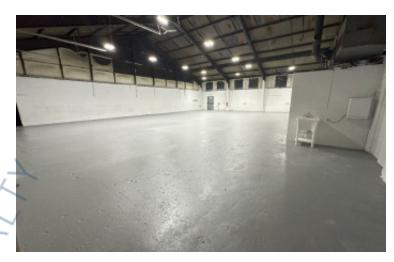

#### **Pricing and Timing:**

Occupancy: Aug 2024 Lease Price: \$6,250.00/sq. ft. Modified gross

Suite G • 1 acre yard space with office, shop and storage building space • Building Area • Office Area: 450sf 18x25; Shop Area:550sf 18x30; Quonset Hut:1,200sf 40x30 • Additional Storage
• Green House: 600 20x30; Shed: 300 12x24; Container: 300 8x40 • Yard Storage • Rear Year: 20,000sf; Side / Front Yard:15,000