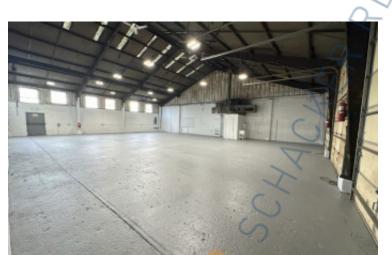

### 2,200 sq. ft. of Industrial Space For Lease 125 Middle Country Rd, Coram

#### **Specifications:**

| Building Size:  | 35,000       |
|-----------------|--------------|
| Lot Size:       | 1.00 A       |
| Office Space:   | 450 sq       |
| Ceiling Height: | <b>22.0'</b> |
| Loading:        | 1 Drive      |
| Parking:        | 5            |

S: 35,000 sq. ft. 1.00 Acres 450 sq. ft. 22.0' 1 Drive-in(s)