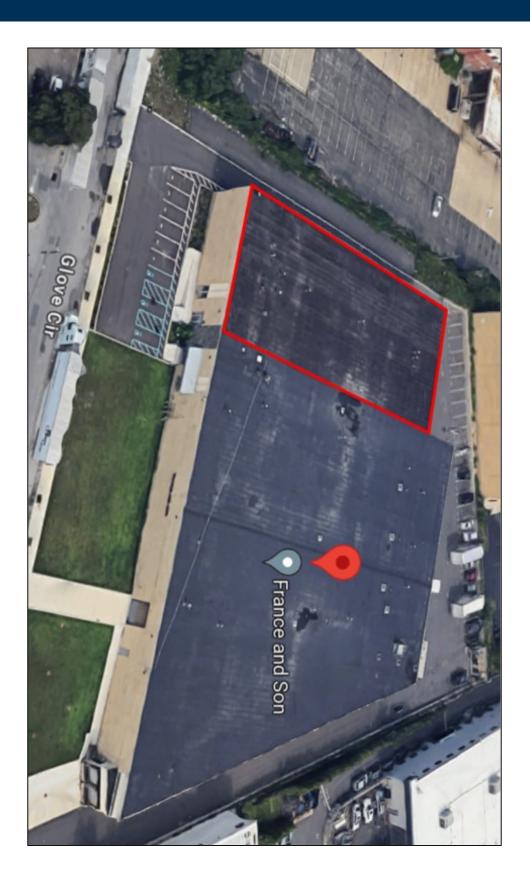

#### 16,500 sq. ft. of Industrial Space For Lease 1966-B Broad Hollow Rd, Farmingdale

#### **Specifications:**

**Building Size:** 54,165 sq. ft. Lot Size: 2.87 Acres Office Space: 2,009 sq. ft. **Ceiling Height:** 22.4' Loading: 2 Dock(s) Power: ample amps A/C: **Offices Only** Sewers: Yes

## 1966-B Broad Hollow Rd, Farmingdale