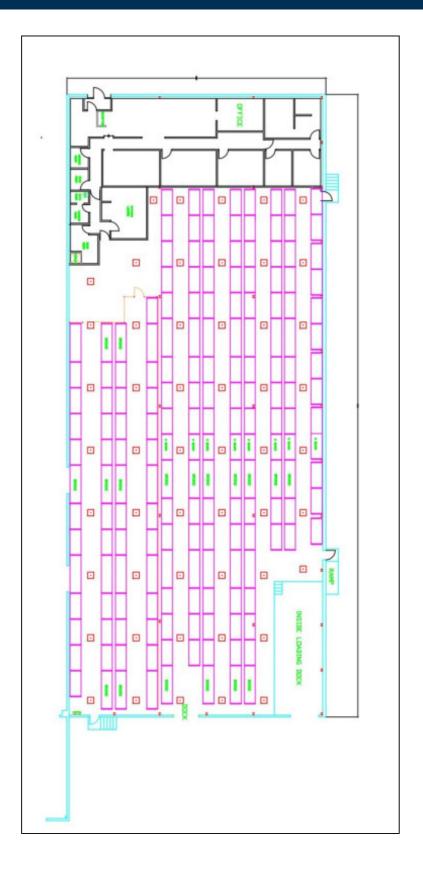

#### **Specifications:**

**Building Size:** 54,165 sq. ft. Lot Size: 2.87 Acres Office Space: 2,009 sq. ft. **Ceiling Height:** 22.4' Loading: 2 Dock(s) Power: ample amps A/C: **Offices Only** Sewers: Yes

### **Pricing and Timing:**

| Occupancy:   | FI  |
|--------------|-----|
| Lease Price: | \$1 |
| Taxes:       | \$1 |
|              | (\$ |

exible 6.85/sq. ft. Net 70,619.75 (\$3.15/sq. ft.)

Narrow aisle pallet rack storage for approx. 1,382 pallets • Upgraded high pile storage fire sprinkler system • LED Warehouse lighting with motion sensors • Skylights