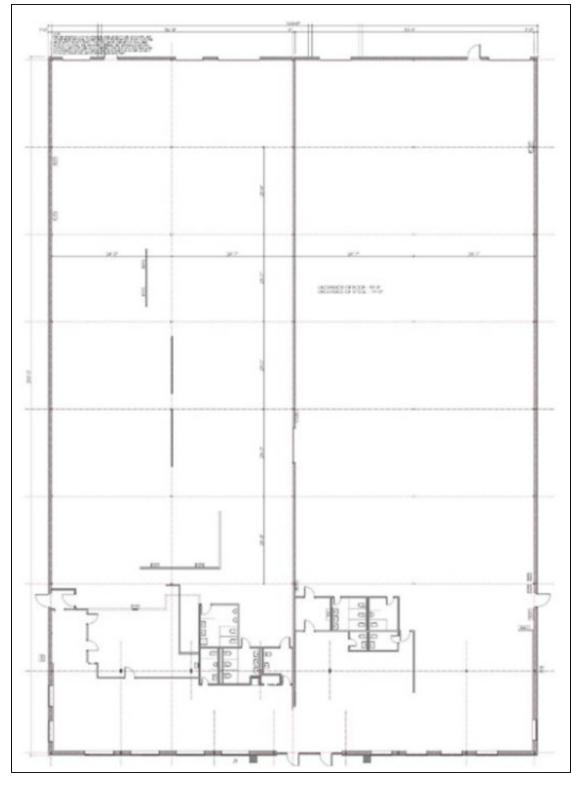

#### **Specifications:**

**Building Size:** 54,165 sq. ft. Lot Size: 2.87 Acres Office Space: 2,009 sq. ft. **Ceiling Height:** 22.4' Loading: 2 Dock(s) Power: ample amps A/C: **Offices Only** Sewers: Yes

### **Pricing and Timing:**

| Occupancy:   | FI  |
|--------------|-----|
| Lease Price: | \$1 |
| Taxes:       | \$1 |
|              | (\$ |

exible 6.85/sq. ft. Net 70,619.75 (\$3.15/sq. ft.)

Narrow aisle pallet rack storage for approx. 1,382 pallets • Upgraded high pile storage fire sprinkler system • LED Warehouse lighting with motion sensors • Skylights