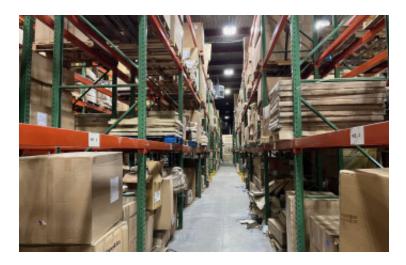

### **Pricing and Timing:**

| Occupancy:   | FI  |
|--------------|-----|
| Lease Price: | \$1 |
| Taxes:       | \$1 |
|              | (\$ |

exible 6.85/sq. ft. Net 70,619.75 (\$3.15/sq. ft.)

Narrow aisle pallet rack storage for approx. 1,382 pallets • Upgraded high pile storage fire sprinkler system • LED Warehouse lighting with motion sensors • Skylights