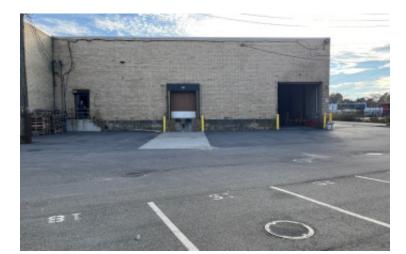

#### 16,500 sq. ft. of Industrial Space For Lease 1966-B Broad Hollow Rd, Farmingdale

#### **Specifications:**

**Building Size:** 54,165 sq. ft. Lot Size: 2.87 Acres Office Space: 2,009 sq. ft. **Ceiling Height:** 22.4' Loading: 2 Dock(s) Power: ample amps A/C: **Offices Only** Sewers: Yes