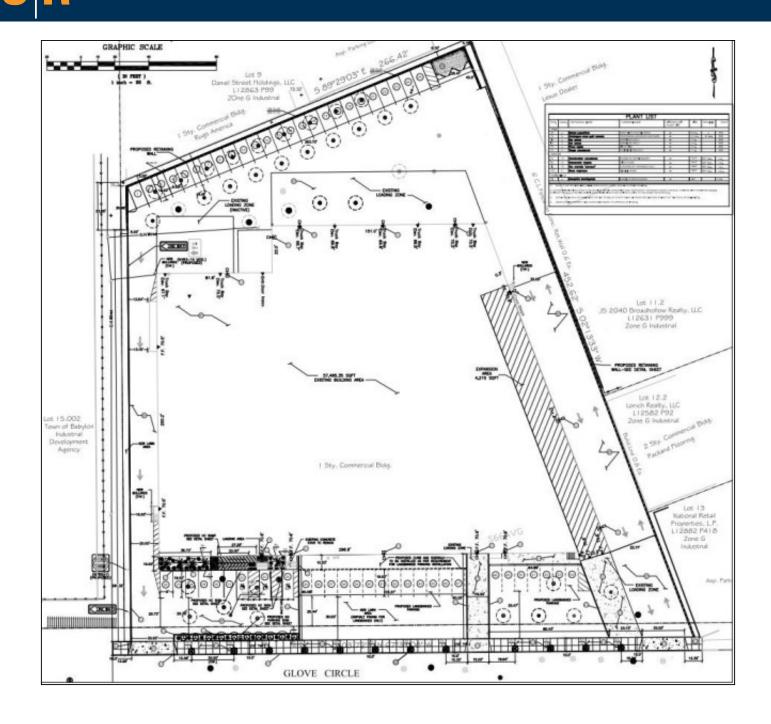

#### **Specifications:**

**Building Size:** 54,165 sq. ft. Lot Size: 2.87 Acres Office Space: 2,009 sq. ft. **Ceiling Height:** 22.4' Loading: 2 Dock(s) Power: ample amps A/C: **Offices Only** Sewers: Yes