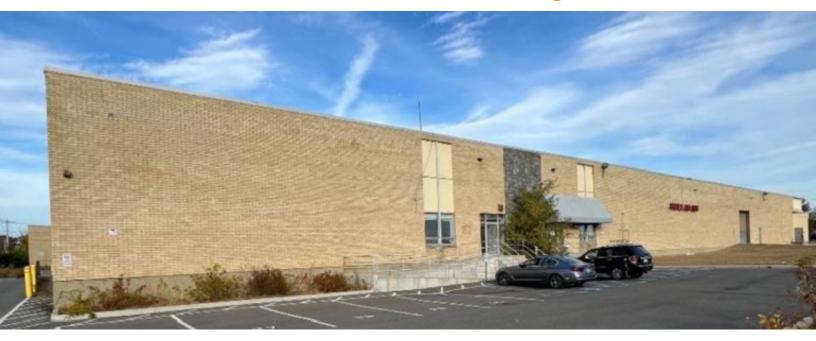

#### 16,500 sq. ft. of Industrial Space For Lease 1966-B Broad Hollow Rd, Farmingdale

#### **Specifications:**

**Building Size:** 54,165 sq. ft. Lot Size: 2.87 Acres Office Space: 2,009 sq. ft. **Ceiling Height:** 22.4' Loading: 2 Dock(s) Power: ample amps A/C: **Offices Only** Sewers: Yes