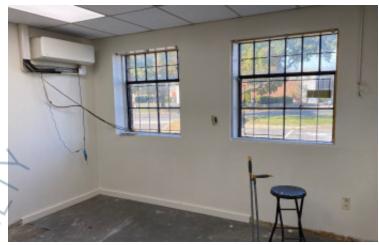

## **Specifications:**

Building Size: 19,200 sq. ft. Lot Size: 1.06 Acres Office Space: 350 sq. ft. Ceiling Height: 13.0'

Loading: 1 Drive-in(s)
Power: 200 amps
A/C: Offices Only
Parking: 2:1000

## **Pricing and Timing:**

Occupancy: Immediately Lease Price: \$16.50/sq. ft.

**Modified gross** 

Suite B • New painted 2,400 sf unit with 350 sf a/c office • Bathrooms in both office and warehouse

For more information please contact: Schacker Realty 631-293-3700 info@schackerrealty.com