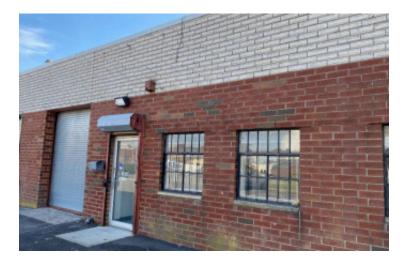

## 2,400 sq. ft. of Industrial Space For Lease

181 E Industry Ct, Deer Park

## **Specifications:**

Building Size: 19,200 sq. ft. Lot Size: 1.06 Acres Office Space: 350 sq. ft. Ceiling Height: 13.0'

Loading: 1 Drive-in(s)
Power: 200 amps
A/C: Offices Only
Parking: 2:1000