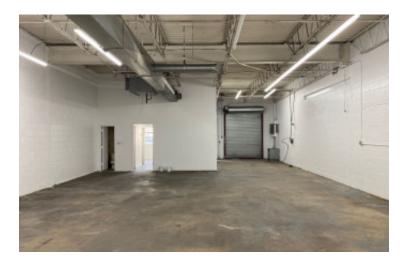

## **Specifications:**

Building Size: 19,200 sq. ft. Lot Size: 1.06 Acres Office Space: 350 sq. ft. Ceiling Height: 13.0'

Loading: 1 Drive-in(s)
Power: 200 amps
A/C: Offices Only
Parking: 2:1000

## **Pricing and Timing:**

Occupancy: Immediately Lease Price: \$16.50/sq. ft.

**Modified gross** 

Suite B • New painted 2,400 sf unit with 350 sf a/c office • Bathrooms in both office and warehouse

For more information please contact: Schacker Realty 631-293-3700 info@schackerrealty.com