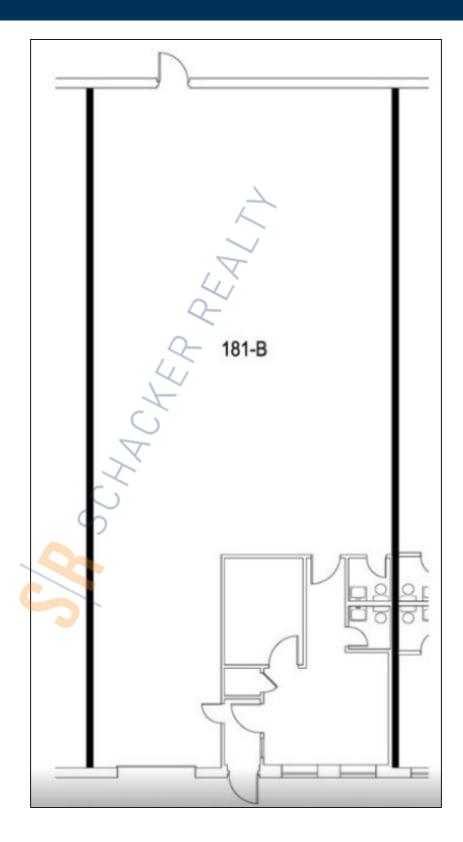

## **Specifications:**

Building Size: 19,200 sq. ft. Lot Size: 1.06 Acres Office Space: 350 sq. ft. Ceiling Height: 13.0'

Loading: 1 Drive-in(s)
Power: 200 amps
A/C: Offices Only
Parking: 2:1000

## **Pricing and Timing:**

Occupancy: Immediately Lease Price: \$16.50/sq. ft.

**Modified gross** 

Suite B • New painted 2,400 sf unit with 350 sf a/c office • Bathrooms in both office and warehouse

For more information please contact: Schacker Realty 631-293-3700 info@schackerrealty.com