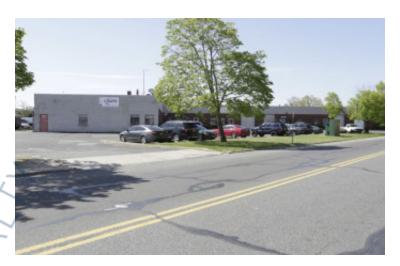

## 2,400 sq. ft. of Industrial Space For Lease

181 E Industry Ct, Deer Park

## **Specifications:**

Building Size: 19,200 sq. ft. Lot Size: 1.06 Acres Office Space: 350 sq. ft. Ceiling Height: 13.0'

Loading: 1 Drive-in(s)
Power: 200 amps
A/C: Offices Only
Parking: 2:1000

## **Pricing and Timing:**

Occupancy: Immediately Lease Price: \$16.50/sq. ft.

**Modified gross** 

Suite B • New painted 2,400 sf unit with 350 sf a/c office • Bathrooms in both office and warehouse

For more information please contact: Schacker Realty 631-293-3700 info@schackerrealty.com