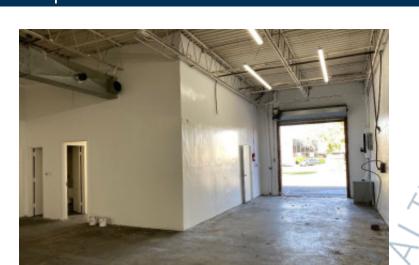

## **Specifications:**

Building Size: 19,200 sq. ft. Lot Size: 1.06 Acres Office Space: 350 sq. ft. Ceiling Height: 13.0'

Loading: 1 Drive-in(s)
Power: 200 amps
A/C: Offices Only
Parking: 2:1000

## **Pricing and Timing:**

Occupancy: Immediately Lease Price: \$16.50/sq. ft.

**Modified gross** 

Suite B • New painted 2,400 sf unit with 350 sf a/c office • Bathrooms in both office and warehouse

For more information please contact: Schacker Realty 631-293-3700 info@schackerrealty.com