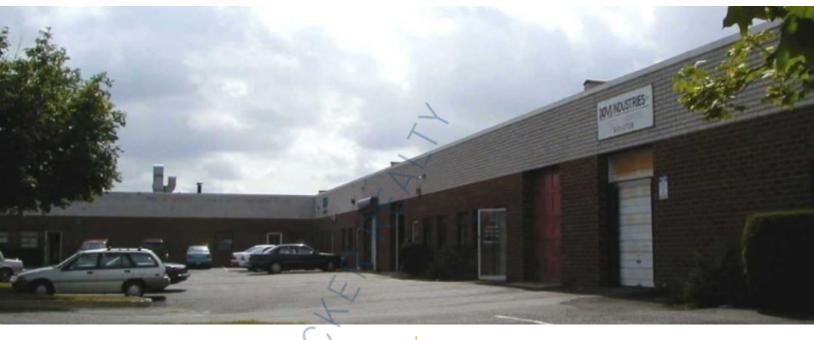

## 2,400 sq. ft. of Industrial Space For Lease

181 E Industry Ct, Deer Park

## **Specifications:**

Building Size: 19,200 sq. ft. Lot Size: 1.06 Acres Office Space: 350 sq. ft. Ceiling Height: 13.0'

Loading: 1 Drive-in(s)
Power: 200 amps
A/C: Offices Only
Parking: 2:1000

## **Pricing and Timing:**

Occupancy: Immediately Lease Price: \$16.50/sq. ft.

**Modified gross** 

Suite B • New painted 2,400 sf unit with 350 sf a/c office • Bathrooms in both office and warehouse

For more information please contact: Schacker Realty 631-293-3700 info@schackerrealty.com