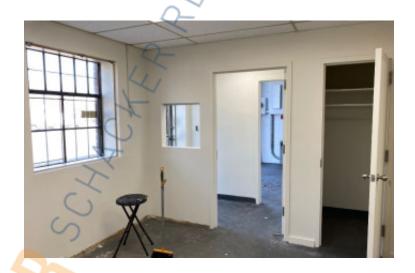

## **Specifications:**

Building Size: 19,200 sq. ft. Lot Size: 1.06 Acres Office Space: 350 sq. ft. Ceiling Height: 13.0'

Loading: 1 Drive-in(s)
Power: 200 amps
A/C: Offices Only
Parking: 2:1000

## **Pricing and Timing:**

Occupancy: Immediately Lease Price: \$16.50/sq. ft.

**Modified gross** 

Suite B • New painted 2,400 sf unit with 350 sf a/c office • Bathrooms in both office and warehouse

For more information please contact: Schacker Realty 631-293-3700 info@schackerrealty.com