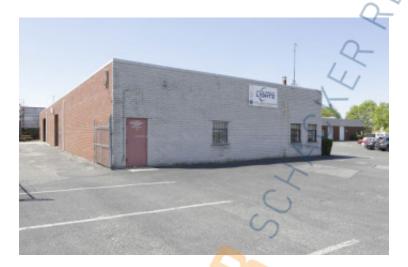

## 2,400 sq. ft. of Industrial Space For Lease

181 E Industry Ct, Deer Park

## **Specifications:**

Building Size: 19,200 sq. ft. Lot Size: 1.06 Acres Office Space: 350 sq. ft. Ceiling Height: 13.0'

Loading: 1 Drive-in(s)
Power: 200 amps
A/C: Offices Only
Parking: 2:1000

## **Pricing and Timing:**

Occupancy: Immediately Lease Price: \$16.50/sq. ft.

**Modified gross** 

Suite B • New painted 2,400 sf unit with 350 sf a/c office • Bathrooms in both office and warehouse

For more information please contact: Schacker Realty 631-293-3700 info@schackerrealty.com