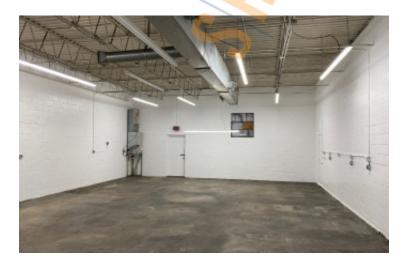

## **Specifications:**

Building Size: 19,200 sq. ft. Lot Size: 1.06 Acres Office Space: 350 sq. ft. Ceiling Height: 13.0'

Loading: 1 Drive-in(s)
Power: 200 amps
A/C: Offices Only
Parking: 2:1000

## **Pricing and Timing:**

Occupancy: Immediately Lease Price: \$16.50/sq. ft.

**Modified gross** 

Suite B • New painted 2,400 sf unit with 350 sf a/c office • Bathrooms in both office and warehouse

For more information please contact: Schacker Realty 631-293-3700 info@schackerrealty.com