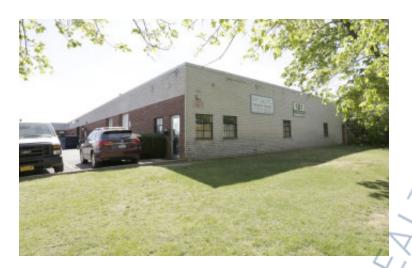

## 2,400 sq. ft. of Industrial Space For Lease

181 E Industry Ct, Deer Park

## **Specifications:**

Building Size: 19,200 sq. ft. Lot Size: 1.06 Acres Office Space: 350 sq. ft. Ceiling Height: 13.0'

Loading: 1 Drive-in(s)
Power: 200 amps
A/C: Offices Only
Parking: 2:1000

## **Pricing and Timing:**

Occupancy: Immediately Lease Price: \$16.50/sq. ft.

**Modified gross** 

Suite B • New painted 2,400 sf unit with 350 sf a/c office • Bathrooms in both office and warehouse

For more information please contact: Schacker Realty 631-293-3700 info@schackerrealty.com