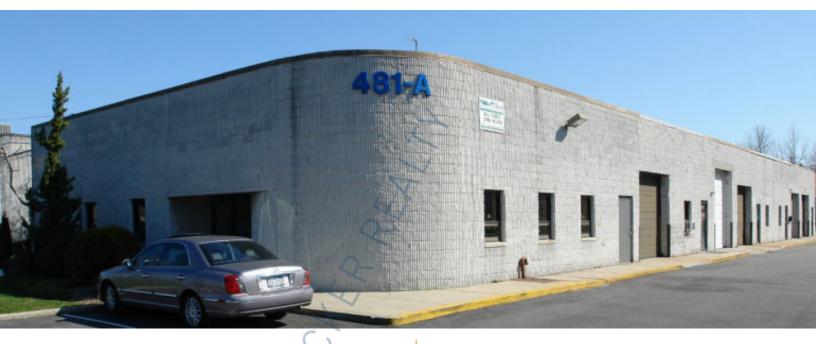

## 2,800 sq. ft. of Industrial/Office Space For Lease

481 Johnson Ave, Bohemia

## **Pricing and Timing:**

Occupancy: 3/15/2025

Lease Price: \$15.00/sq. ft. Ind

Gross

Suite A • Front unit - on corner of Johnson Ave and Carlough • 60% office/showroom w/HVAC • Ample door-step parking • Minutes from Sunrise Highway, Veterans Highway, Mac Arthur Airport and the LIE