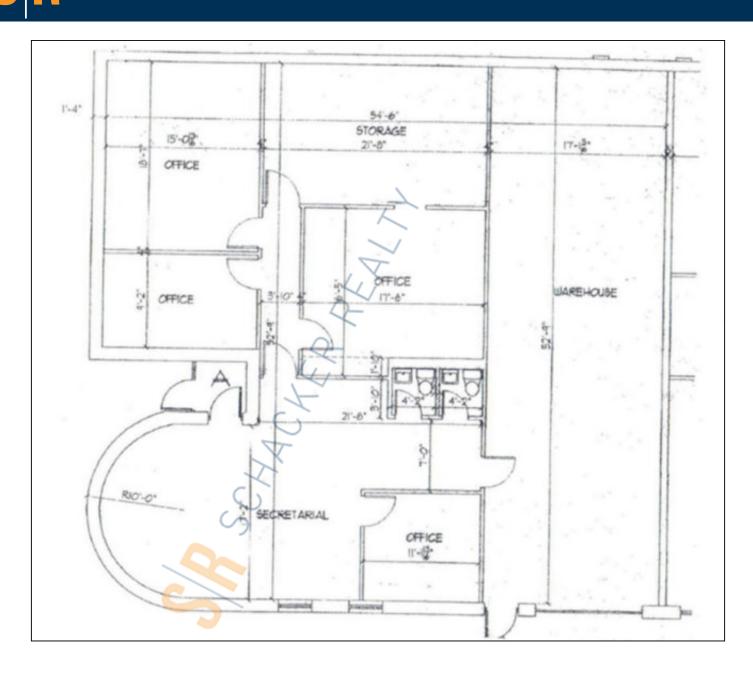

## **Specifications:**

Building Size: 9,400 sq. ft. Lot Size: 0.48 Acres

Office Space: 60% Ceiling Height: 16.0'

Loading: 1 Drive-in(s)
Power: 200 amps
A/C: Offices Only
Parking: 2:1000

## **Pricing and Timing:**

Occupancy: 3/15/2025

Lease Price: \$15.00/sq. ft. Ind

Gross

Suite A • Front unit - on corner of Johnson Ave and Carlough • 60% office/showroom w/HVAC • Ample door-step parking • Minutes from Sunrise Highway, Veterans Highway, Mac Arthur Airport and the LIE