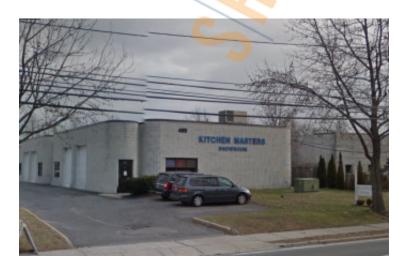

## 2,800 sq. ft. of Industrial/Office Space For Lease

481 Johnson Ave, Bohemia

## **Pricing and Timing:**

Occupancy: 3/15/2025

Lease Price: \$15.00/sq. ft. Ind

Gross

Suite A • Front unit - on corner of Johnson Ave and Carlough • 60% office/showroom w/HVAC • Ample door-step parking • Minutes from Sunrise Highway, Veterans Highway, Mac Arthur Airport and the LIE