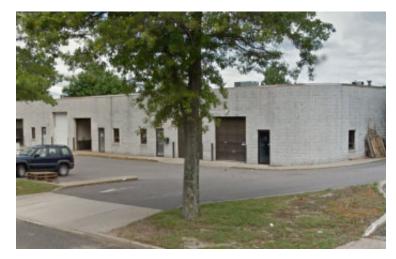

## 2,800 sq. ft. of Industrial/Office Space For Lease

481 Johnson Ave, Bohemia

## **Pricing and Timing:**

Occupancy: 3/15/2025

Lease Price: \$15.00/sq. ft. Ind

Gross

Suite A • Front unit - on corner of Johnson Ave and Carlough • 60% office/showroom w/HVAC • Ample door-step parking • Minutes from Sunrise Highway, Veterans Highway, Mac Arthur Airport and the LIE