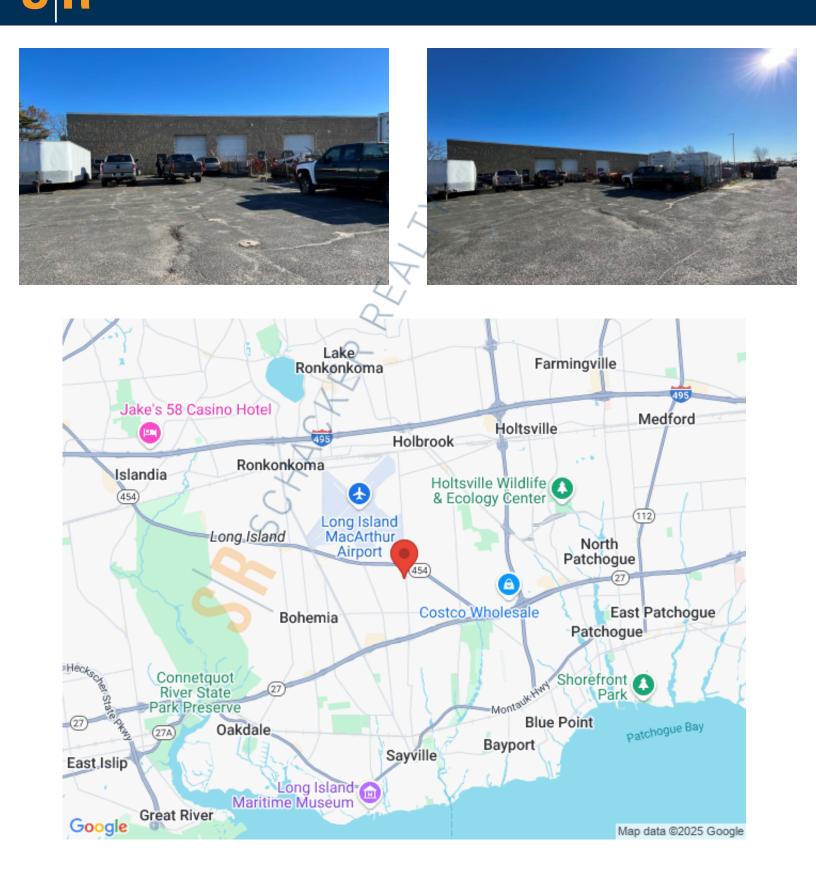

---------|
| Lot Size:       | 2.62 Acres               |
| Office Space:   | 17.25% 🔾                 |
| Ceiling Height: | 18.0'                    |
| Loading:        | 1 Dock(s), 2 Drive-in(s) |
| Power:          | 200 amps                 |
| A/C:            | Offices Only             |
| Parking:        | 61                       |
|                 |                          |

#### Pricing and Timing: Occupancy: 4/1/2025 Lease Price: \$18.00/sq. ft. Gross+CAM

6,205 sf industrial space • One oversized (12' x 14') drive-in door, fenced in yard, • illuminated tenant directory access to Sunrise & Veterans Highway • Zoned for outside storage

#### For more information please contact: Schacker Realty 631-293-3700 info@schackerrealty.com

SCHACKER REALTY

### 1150 Lincoln Ave, Holbrook



#### For more information please contact: Schacker Realty 631-293-3700 info@schackerrealty.com

### 1150 Lincoln Ave, Holbrook





#### For more information please contact: Schacker Realty 631-293-3700 info@schackerrealty.com

## 1150 Lincoln Ave, Holbrook

R SCHACKER REALTY



For more information please contact: Schacker Realty 631-293-3700 info@schackerrealty.com