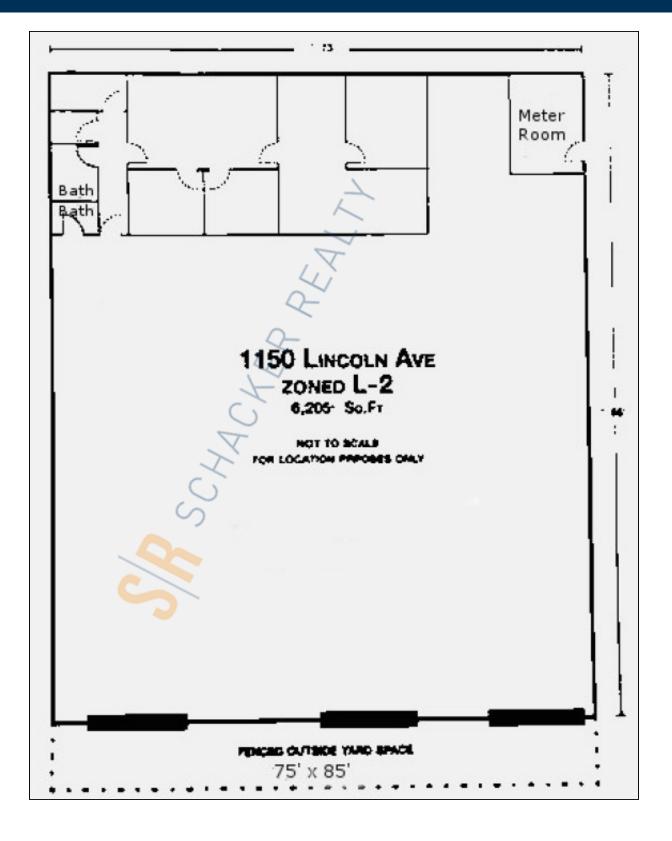

### **Specifications:**

| Building Size:  | 27,030 sq. ft.           |
|-----------------|--------------------------|
| Lot Size:       | 2.62 Acres               |
| Office Space:   | 17.25% 🔾                 |
| Ceiling Height: | 18.0'                    |
| Loading:        | 1 Dock(s), 2 Drive-in(s) |
| Power:          | 200 amps                 |
| A/C:            | Offices Only             |
| Parking:        | 61                       |
|                 |                          |

#### Pricing and Timing: Occupancy: 4/1/2025 Lease Price: \$18.00/sq. ft. Gross+CAM

6,205 sf industrial space • One oversized (12' x 14') drive-in door, fenced in yard, • illuminated tenant directory access to Sunrise & Veterans Highway • Zoned for outside storage