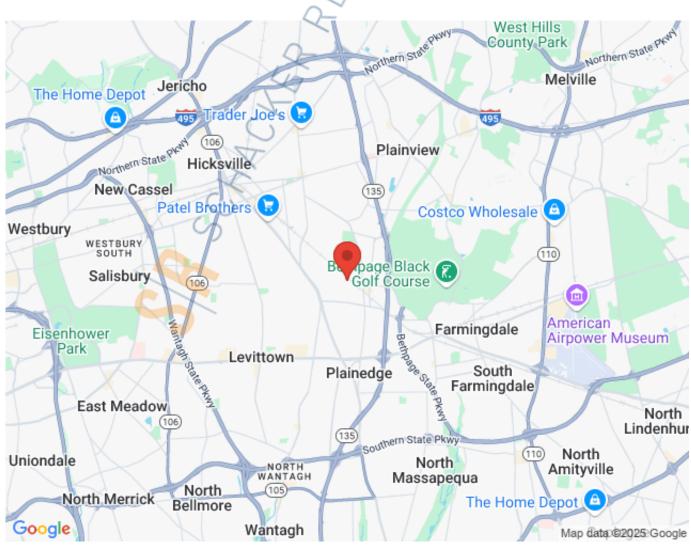

## **Pricing and Timing:**

Occupancy: Vacant

Lease Price: \$24.00/sq. ft. Gross

9,000 sf industrial space • 24 hour access with fenced lot • The property is adjacent to the Bethpage Long Island Railroad station; the tracks run along the property line • Easy access to expressways and parkways • Cafeteria on site