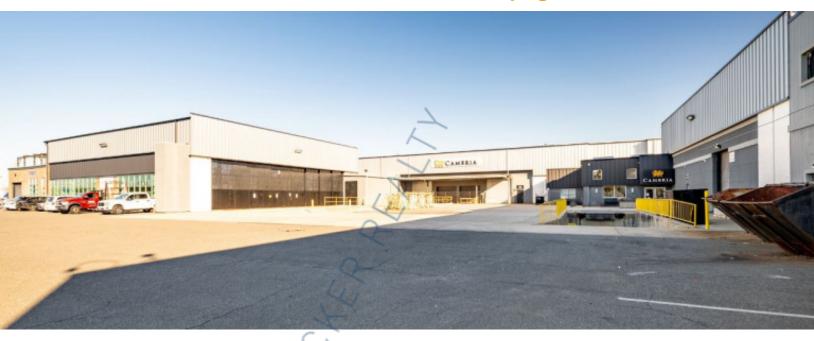

## 9,000 sq. ft. of Industrial Space For Lease

15 Grumman Rd W, Bethpage

## **Pricing and Timing:**

Occupancy: Vacant

Lease Price: \$24.00/sq. ft. Gross

9,000 sf industrial space • 24 hour access with fenced lot • The property is adjacent to the Bethpage Long Island Railroad station; the tracks run along the property line • Easy access to expressways and parkways • Cafeteria on site