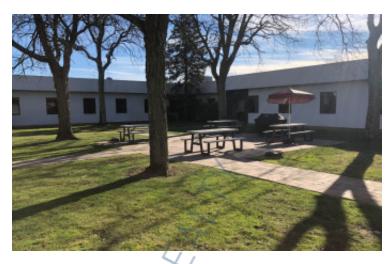

## **Pricing and Timing:**

Occupancy: Vacant

Lease Price: \$24.00/sq. ft. Gross

9,000 sf industrial space • 24 hour access with fenced lot • The property is adjacent to the Bethpage Long Island Railroad station; the tracks run along the property line • Easy access to expressways and parkways • Cafeteria on site