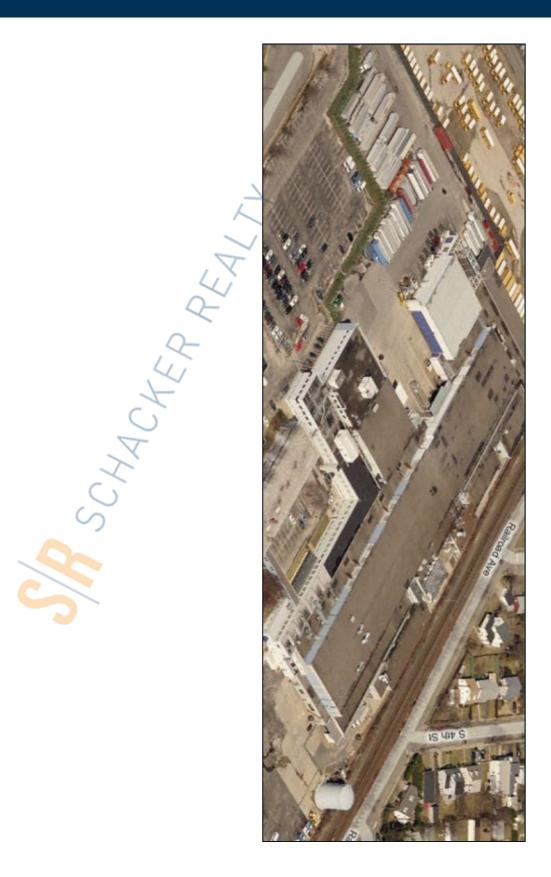

## **Specifications:**

Building Size: 372,217 sq. ft.

Lot Size: 22.42 Acres

Office Space: small Ceiling Height: 14.0'

Loading: 1 Dock(s)
Power: heavy amps

Parking: 3:1000

Sewers: Yes

## **Pricing and Timing:**

Occupancy: Vacant

Lease Price: \$24.00/sq. ft. Gross

9,000 sf industrial space • 24 hour access with fenced lot • The property is adjacent to the Bethpage Long Island Railroad station; the tracks run along the property line • Easy access to expressways and parkways • Cafeteria on site