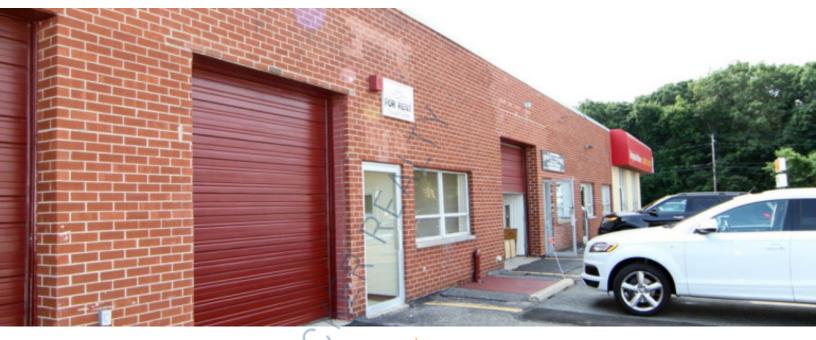

## 2,000 sq. ft. of Industrial Space For Lease

15 Newtown Rd, Plainview

## **Specifications:**

Building Size: 27,314 sq. ft. Lot Size: 1.57 Acres Office Space: 300 sq. ft.

Ceiling Height: 13.7'

Loading: 1 Drive-in(s)
Power: 200 amps
A/C: Offices Only

Warehouse unit with 2 offices, excellent condition