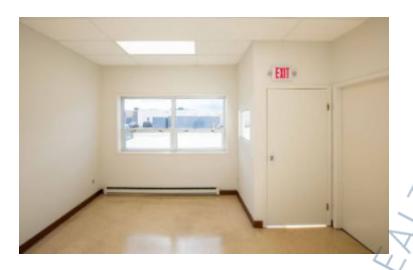

## **Specifications:**

Building Size: 27,314 sq. ft. Lot Size: 1.57 Acres Office Space: 300 sq. ft.

Ceiling Height: 13.7'

Loading: 1 Drive-in(s)
Power: 200 amps
A/C: Offices Only

Warehouse unit with 2 offices, excellent condition