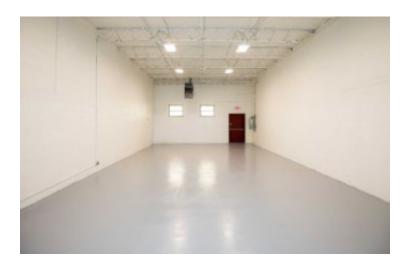

## **Specifications:**

Building Size: 27,314 sq. ft. Lot Size: 1.57 Acres Office Space: 300 sq. ft.

Ceiling Height: 13.7'

Loading: 1 Drive-in(s)
Power: 200 amps
A/C: Offices Only

Warehouse unit with 2 offices, excellent condition