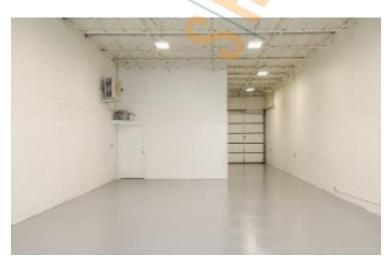

## **Specifications:**

Building Size: 27,314 sq. ft. Lot Size: 1.57 Acres Office Space: 300 sq. ft.

Ceiling Height: 13.7'

Loading: 1 Drive-in(s)
Power: 200 amps
A/C: Offices Only

Warehouse unit with 2 offices, excellent condition