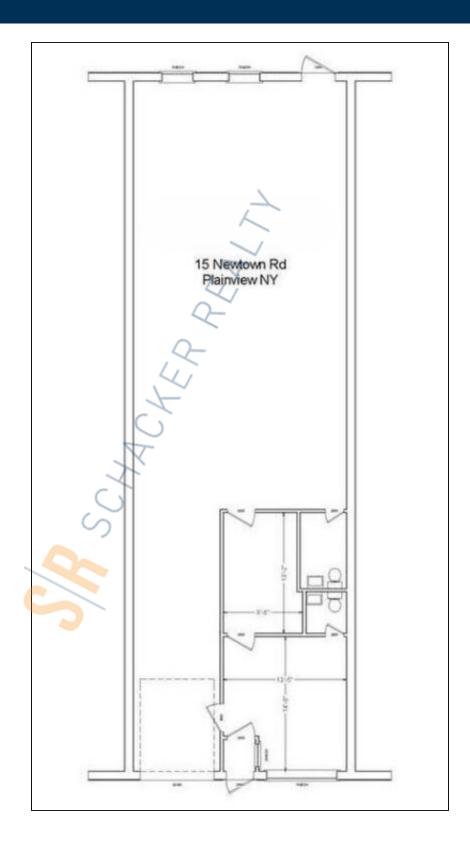

## 2,000 sq. ft. of Industrial Space For Lease

15 Newtown Rd, Plainview

## **Specifications:**

Building Size: 27,314 sq. ft. Lot Size: 1.57 Acres Office Space: 300 sq. ft.

Ceiling Height: 13.7'

Loading: 1 Drive-in(s)
Power: 200 amps
A/C: Offices Only

Warehouse unit with 2 offices, excellent condition