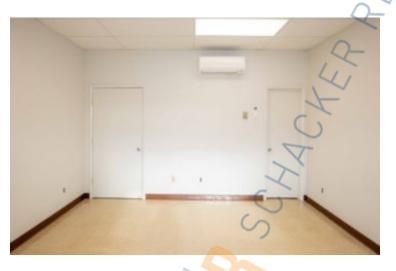

## **Specifications:**

Building Size: 27,314 sq. ft. Lot Size: 1.57 Acres Office Space: 300 sq. ft.

Ceiling Height: 13.7'

Loading: 1 Drive-in(s)
Power: 200 amps
A/C: Offices Only

Warehouse unit with 2 offices, excellent condition