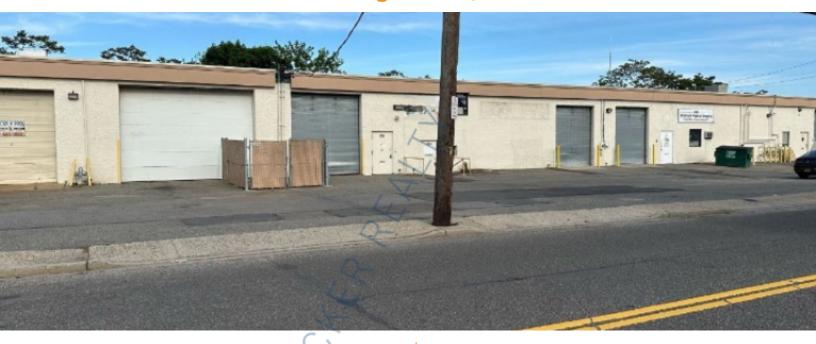

## 3,800 sq. ft. of Industrial Space For Lease

35-51 Bloomingdale Rd, Hicksville

## **Specifications:**

Building Size: 30,000 sq. ft. Lot Size: 1.17 Acres

Ceiling Height: 16.0'

Loading: 1 Drive-in(s)
Power: 200 amps

Parking: 1:1000

Sewers: Yes

## **Pricing and Timing:**

Occupancy: 10/1/2024 Lease Price: Negotiable

Suite 49 • 4,000 sf in a multi-tenanted industrial building

For more information please contact: Schacker Realty 631-293-3700 info@schackerrealty.com