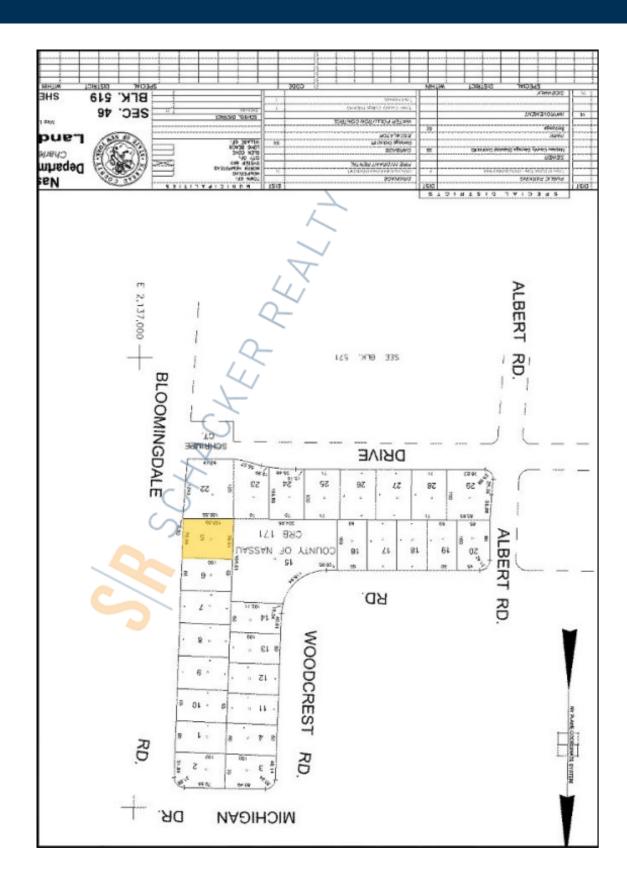

## **Specifications:**

Building Size: 30,000 sq. ft. Lot Size: 1.17 Acres

Ceiling Height: 16.0'

Loading: 1 Drive-in(s)
Power: 200 amps

Parking: 1:1000

Sewers: Yes