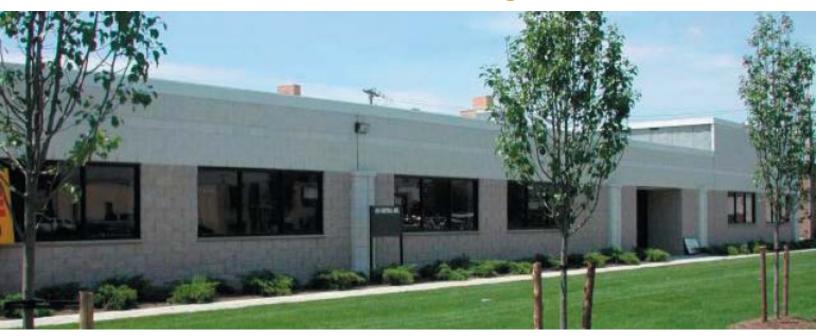

## 3,000 sq. ft. of Industrial Space For Sublease 175 Central Ave, Farmingdale

## **Specifications:**

Building Size:12,500 sq. ft.Office Space:200 sq. ft.Ceiling Height:14.0'Loading:1 Dock(s)