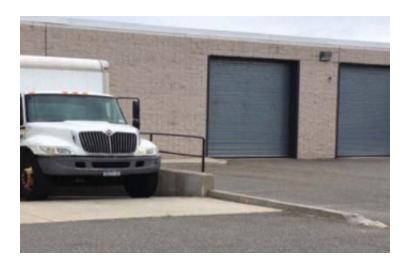

## **Specifications:**

Building Size:12,500 sq. ft.Office Space:200 sq. ft.Ceiling Height:14.0'Loading:1 Dock(s)

## Pricing and Timing: Occupancy: Immediately Sublease Exp: 6/1/2032 Lease Price: \$19.00/sq. ft. Gross

Cold storage storage space available for food distribution • Monthly refrigeration space by the pallet is available • Utilities included in rental price • Dead storage also an option at a different price. Call to discuss • Excellent access to LIE and Route 110