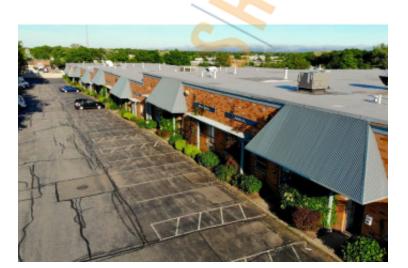

4,000 sq. ft. of Industrial Space For Lease 85 Hoffman Ln, Islandia

Suite W • Multi tenant building located .3 miles south of the LIE South Service rd at Exit 57 and .4 miles West of Veterans Memorial Hwy • Corner unit with lots of natural light • Perfect for light manufacturing, storage, or service related use

## 85 Hoffman Ln, Islandia