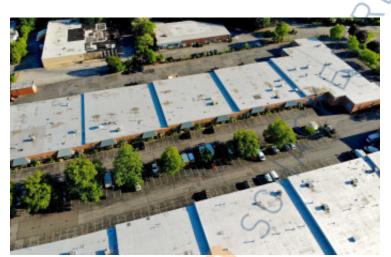

## **Specifications:**

Building Size: Lot Size: Office Space: Ceiling Height: Loading: Power: Parking: **1S:** 91,251 sq. ft. 4.66 Acres 400 sq. ft. 16.0' 1 Dock(s) 200-400 amps 2:1000 Pricing and Timing: Occupancy: 12/1/2024 Lease Price: \$16.00/sq. ft. Ind Gross

Suite W • Multi tenant building located .3 miles south of the LIE South Service rd at Exit 57 and .4 miles West of Veterans Memorial Hwy • Corner unit with lots of natural light • Perfect for light manufacturing, storage, or service related use