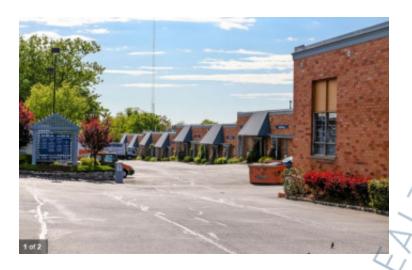

Suite W • Multi tenant building located .3 miles south of the LIE South Service rd at Exit 57 and .4 miles West of Veterans Memorial Hwy • Corner unit with lots of natural light • Perfect for light manufacturing, storage, or service related use