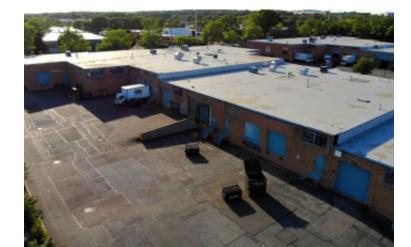

4,000 sq. ft. of Industrial Space For Lease 85 Hoffman Ln, Islandia

Suite W • Multi tenant building located .3 miles south of the LIE South Service rd at Exit 57 and .4 miles West of Veterans Memorial Hwy • Corner unit with lots of natural light • Perfect for light manufacturing, storage, or service related use

## 85 Hoffman Ln, Islandia