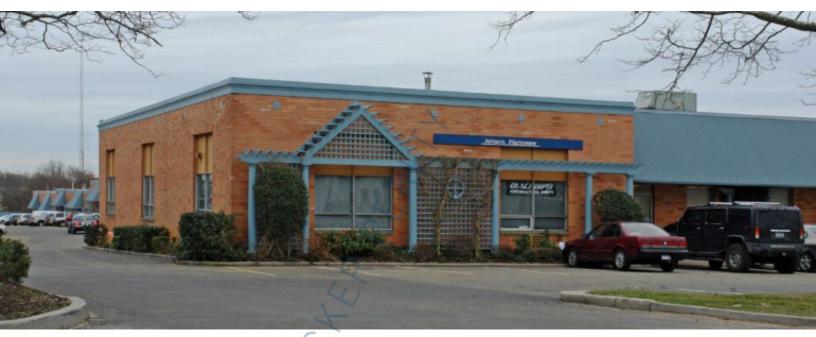

4,000 sq. ft. of Industrial Space For Lease 85 Hoffman Ln, Islandia

Suite W • Multi tenant building located .3 miles south of the LIE South Service rd at Exit 57 and .4 miles West of Veterans Memorial Hwy • Corner unit with lots of natural light • Perfect for light manufacturing, storage, or service related use

## 85 Hoffman Ln, Islandia