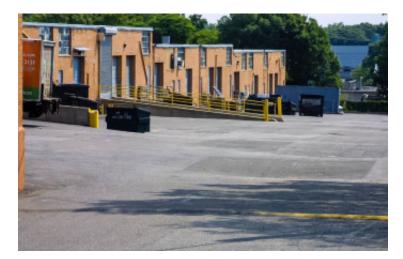

4,000 sq. ft. of Industrial Space For Lease 85 Hoffman Ln, Islandia

Suite W • Multi tenant building located .3 miles south of the LIE South Service rd at Exit 57 and .4 miles West of Veterans Memorial Hwy • Corner unit with lots of natural light • Perfect for light manufacturing, storage, or service related use

## 85 Hoffman Ln, Islandia