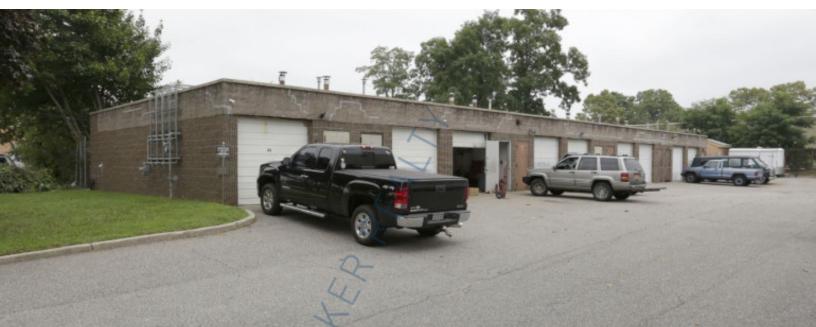

## 625 sq. ft. of Industrial Space For Lease 31 Mahan St, West Babylon

### **Specifications:**

**Building Size:** Lot Size: 0.43 Acres Office Space: 60 sq. ft. Loading: 1 Drive-in(s)

## **Pricing and Timing:**

Immediately Occupancy: Lease Price: \$32.00/sq. ft. Gross

Suite H • Features small office and bathroom • Yard space available