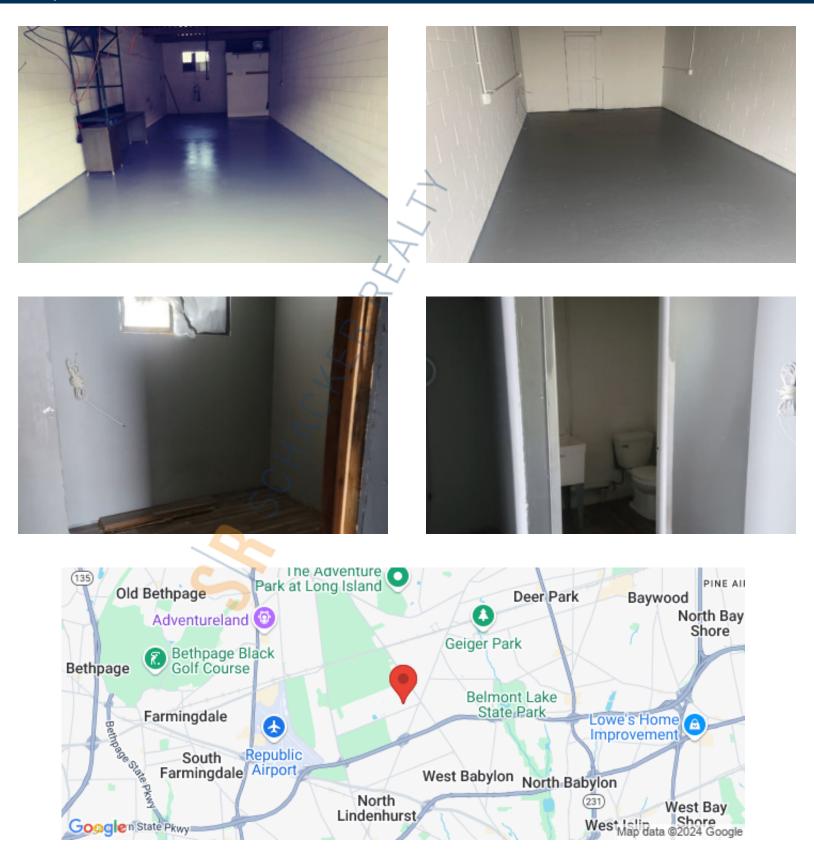

## **Pricing and Timing:**

Immediately Occupancy: Lease Price: \$32.00/sq. ft. Gross

Suite H • Features small office and bathroom • Yard space available