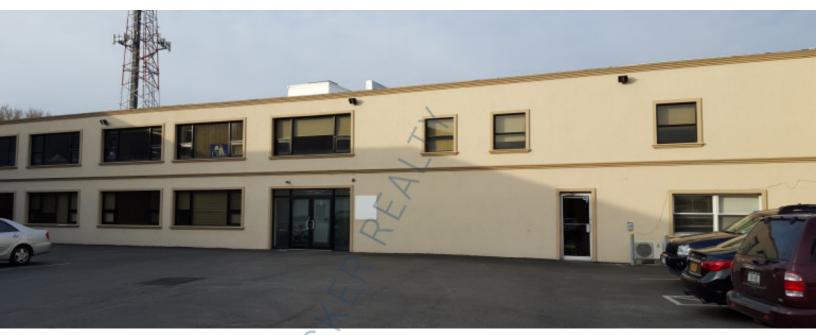

1,400 sq. ft. of Office Space For Lease 3678 W Oceanside Rd, Oceanside

## **Specifications:**

Building Size:15,000 sq. ft.Lot Size:6.00 AcresOffice Space:1,400 sq. ft.Parking:80

Pricing and Timing: Lease Price: \$22.00/sq. ft. Gross

Suite 203 • Beautifully maintained, fully air conditioned space now available in Oceanside at a fantastic rental price • Close to South Nassau Hospital

## 3678 W Oceanside Rd, Oceanside