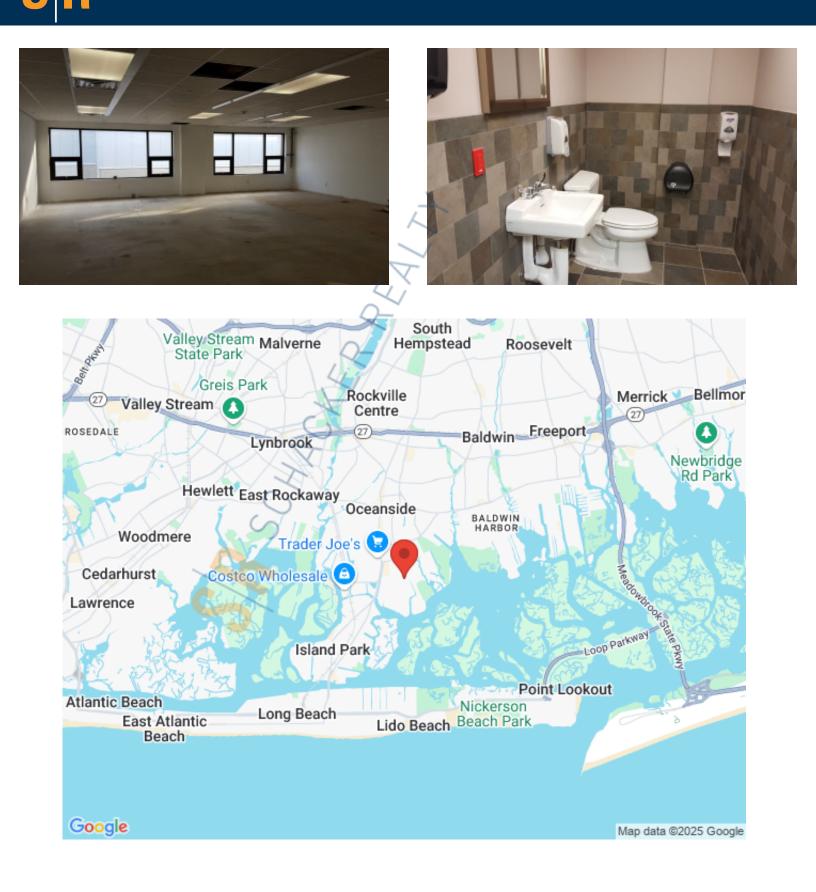

1,400 sq. ft. of Office Space For Lease 3678 W Oceanside Rd, Oceanside

## **Specifications:**

Building Size:15,000 sq. ft.Lot Size:6.00 AcresOffice Space:1,400 sq. ft.Parking:80

Pricing and Timing: Lease Price: \$22.00/sq. ft. Gross

Suite 203 • Beautifully maintained, fully air conditioned space now available in Oceanside at a fantastic rental price • Close to South Nassau Hospital

## 3678 W Oceanside Rd, Oceanside