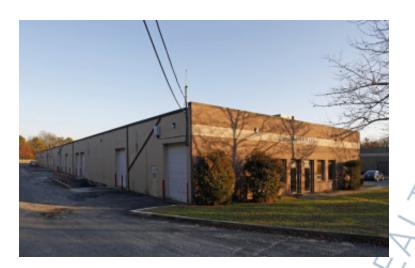

2,300 sq. ft. of Industrial Space For Lease 1515-1557 Lincoln Ave, Holbrook

# 1515-1557 Lincoln Ave, Holbrook