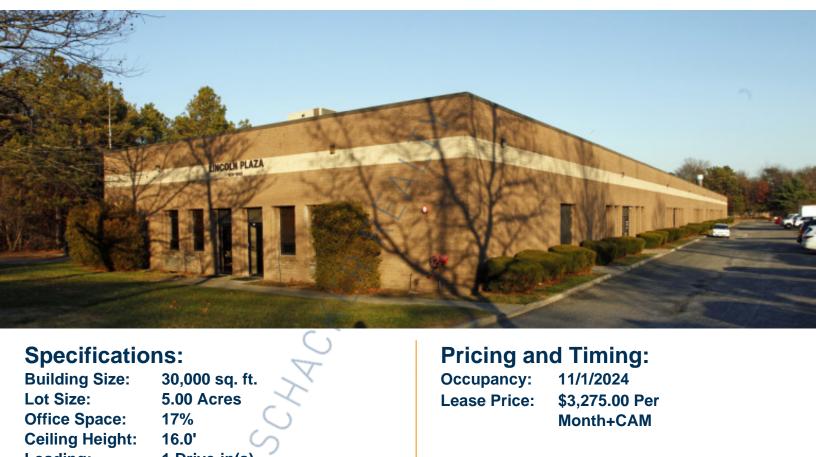

2,300 sq. ft. of Industrial Space For Lease 1515-1557 Lincoln Ave, Holbrook

# 1515-1557 Lincoln Ave, Holbrook

## **Specifications:**

| Building Size:  | 30,000 sq. ft.      |
|-----------------|---------------------|
| Lot Size:       | 5.00 Acres          |
| Office Space:   | 17%                 |
| Ceiling Height: | 16.0' 🤇             |
| Loading:        | 1 Drive-in(s)       |
| Power:          | 150 amps            |
| A/C:            | <b>Offices Only</b> |

#### **Pricing and Timing:** Occupancy: 11/1/2024

Lease Price: \$3,275.00 Per Month+CAM

Suite 1515 • Newly renovated office with A/C and LED lighting throughout • ILoading dock access • Automatic drive-in door