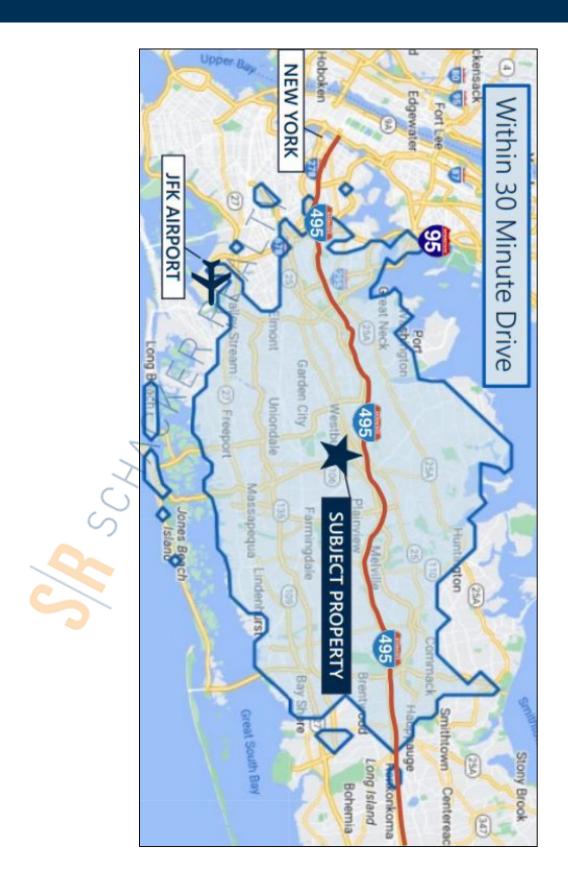

## **Pricing and Timing:**

Occupancy: Nov 2024 Lease Price: Negotiable

Suite A • Building with pylon signage • Glass storefront entry • 2,600 sf showroom and 7,300 sf warehouse space • Two 10' x 10' drive-ins • 10 minutes from LIRR (Westbury & Hicksville Stations) • Front and rear parking