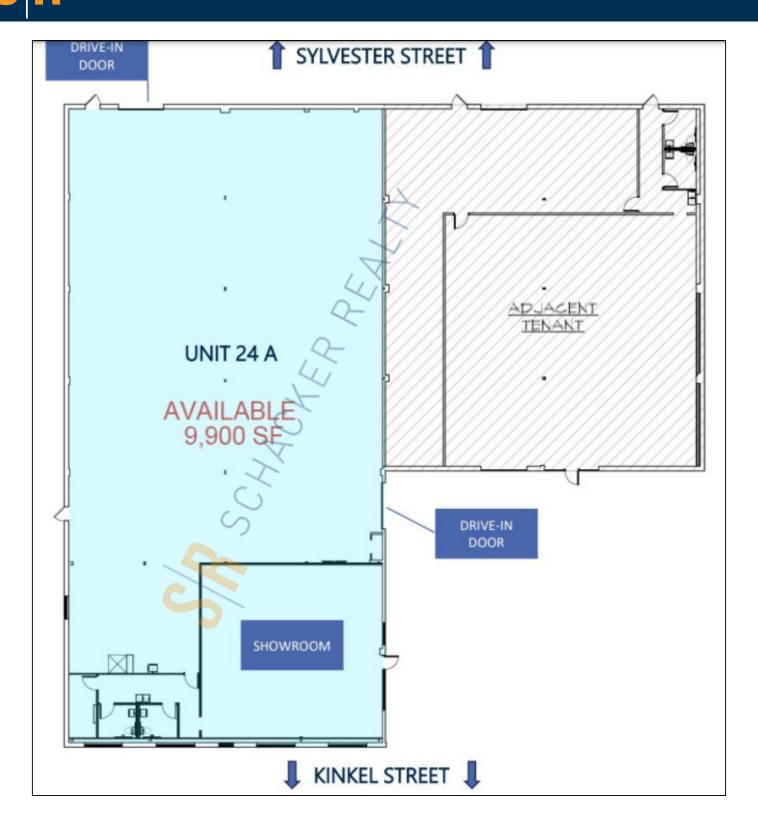

## **Specifications:**

Building Size: 15,500 sq. ft.
Lot Size: 0.60 Acres
Loading: 2 Drive-in(s)
Power: 1,600 amps

Parking: 1:1000 Sewers: Yes

## **Pricing and Timing:**

Occupancy: Nov 2024 Lease Price: Negotiable

Suite A • Building with pylon signage • Glass storefront entry • 2,600 sf showroom and 7,300 sf warehouse space • Two 10' x 10' drive-ins • 10 minutes from LIRR (Westbury & Hicksville Stations) • Front and rear parking