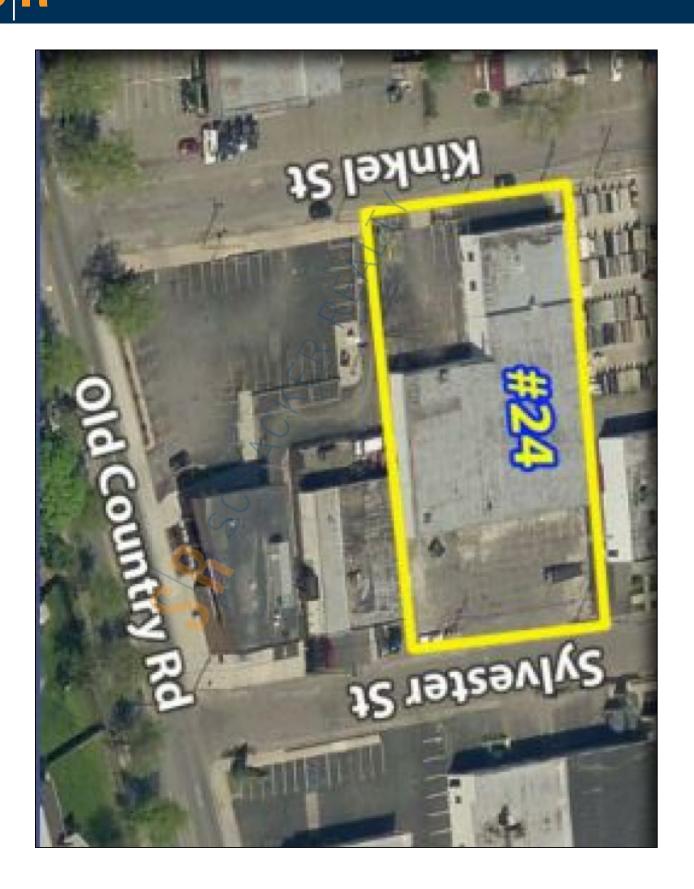

## 9,900 sq. ft. of Industrial/Retail Space For Lease

24 Kinkel St, Westbury

## **Specifications:**

Building Size: 15,500 sq. ft.
Lot Size: 0.60 Acres
Loading: 2 Drive-in(s)
Power: 1,600 amps

Parking: 1:1000 Sewers: Yes