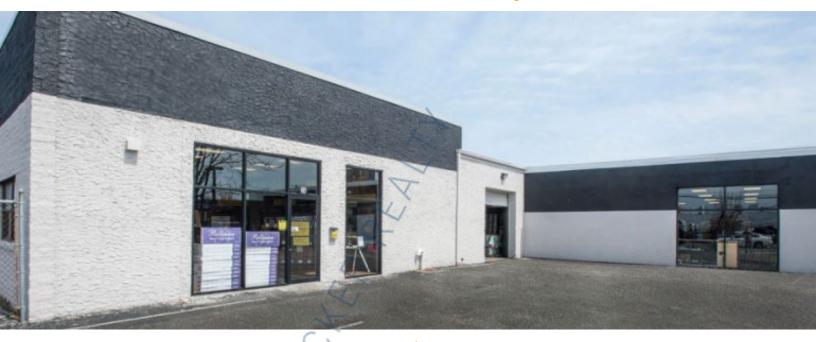

## 9,900 sq. ft. of Industrial/Retail Space For Lease

24 Kinkel St, Westbury

## **Pricing and Timing:**

Occupancy: Nov 2024 Lease Price: Negotiable

Suite A • Building with pylon signage • Glass storefront entry • 2,600 sf showroom and 7,300 sf warehouse space • Two 10' x 10' drive-ins • 10 minutes from LIRR (Westbury & Hicksville Stations) • Front and rear parking