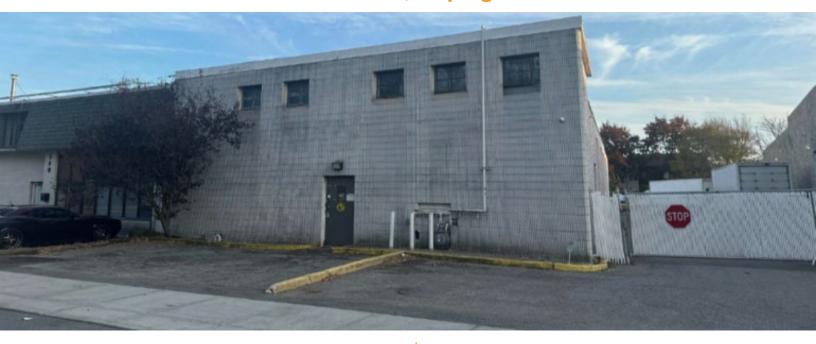

## 7,469 sq. ft. of Industrial Space For Lease

578 Oak St, Copiague

## **Pricing and Timing:**

Occupancy: Immediately

Lease Price: \$14.95/sq. ft. Gross

Convenient clear-span warehouse with a loading dock • Great visibility • Walking distance to LIRR • Fenced lot • New LED lighting • Drive-in door is narrow