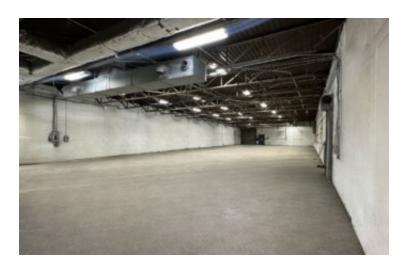

## **Specifications:**

Building Size: 7,469 sq. ft. Lot Size: 0.28 Acres

Office Space: 10% Ceiling Height: 12.5'

Loading: 1 Dock(s), 1 Drive-in(s)

Power: 600 amps

Parking: 10

## **Pricing and Timing:**

Occupancy: Immediately

Lease Price: \$14.95/sq. ft. Gross

Convenient clear-span warehouse with a loading dock • Great visibility • Walking distance to LIRR • Fenced lot • New LED lighting • Drive-in door is narrow