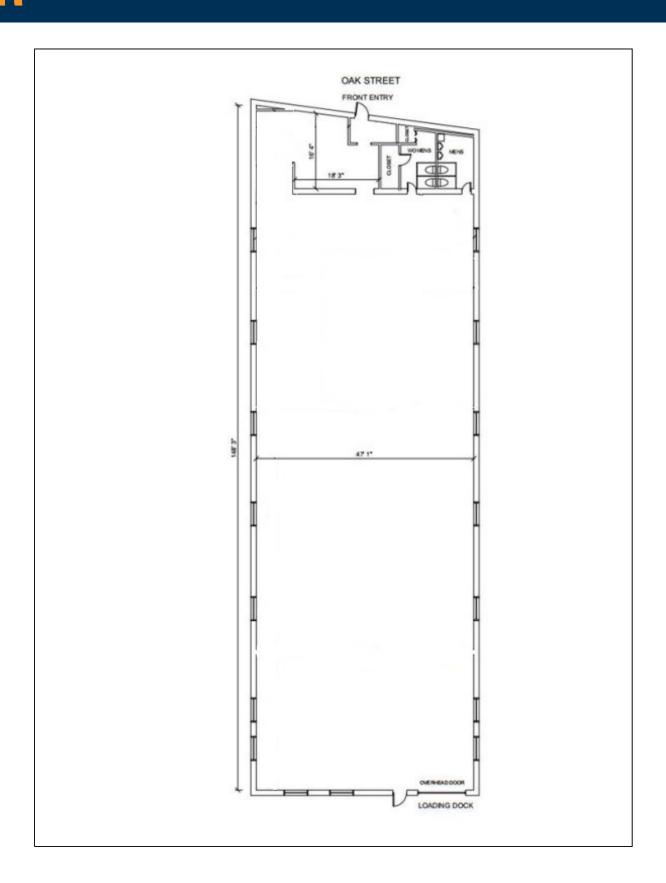

## **Specifications:**

Building Size: 7,469 sq. ft. Lot Size: 0.28 Acres

Office Space: 10% Ceiling Height: 12.5'

Loading: 1 Dock(s), 1 Drive-in(s)

Power: 600 amps

Parking: 10

## **Pricing and Timing:**

Occupancy: Immediately

Lease Price: \$14.95/sq. ft. Gross

Convenient clear-span warehouse with a loading dock • Great visibility • Walking distance to LIRR • Fenced lot • New LED lighting • Drive-in door is narrow