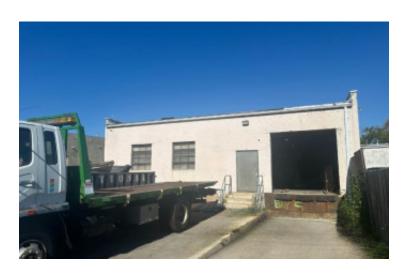

## 7,469 sq. ft. of Industrial Space For Lease

578 Oak St, Copiague

## **Pricing and Timing:**

Occupancy: Immediately

Lease Price: \$14.95/sq. ft. Gross

Convenient clear-span warehouse with a loading dock • Great visibility • Walking distance to LIRR • Fenced lot • New LED lighting • Drive-in door is narrow