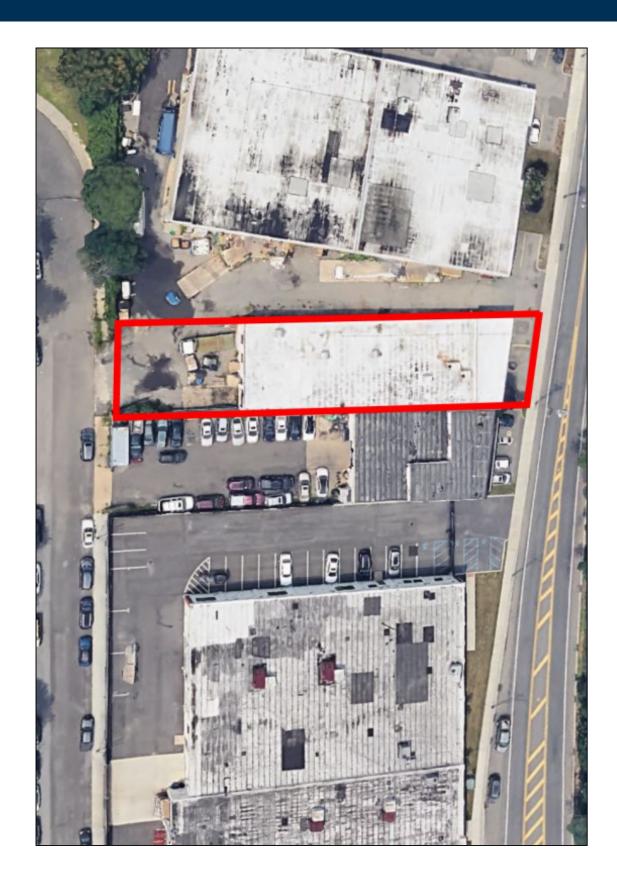

## **Pricing and Timing:**

Occupancy: Immediately

Lease Price: \$14.95/sq. ft. Gross

Convenient clear-span warehouse with a loading dock • Great visibility • Walking distance to LIRR • Fenced lot • New LED lighting • Drive-in door is narrow