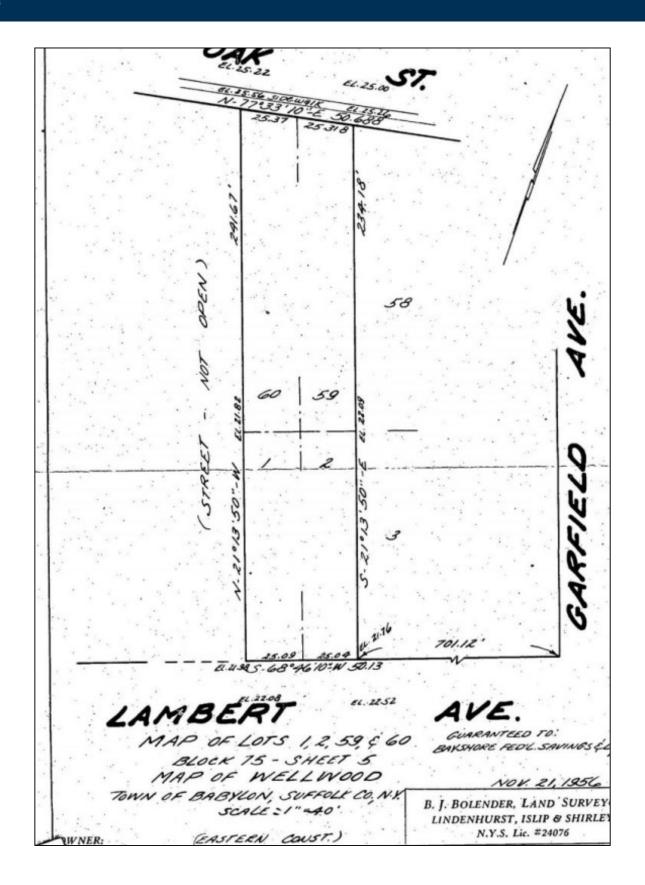

## **Specifications:**

Building Size: 7,469 sq. ft. Lot Size: 0.28 Acres

Office Space: 10% Ceiling Height: 12.5'

Loading: 1 Dock(s), 1 Drive-in(s)

Power: 600 amps

Parking: 10