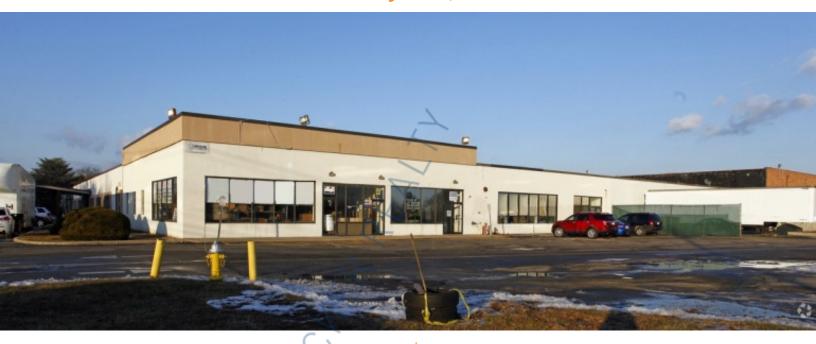

## 40,000 sq. ft. of Industrial Space For Sublease

723 Broadway Ave, Holbrook

## **Specifications:**

Office Space: 4,000 sq. ft.

13.6' **Ceiling Height:** 

4 Dock(s) Loading:

## **Pricing and Timing:**

Occupancy: **Immediately** 

Sublease Exp: 9/2027

**Lease Price: Negotiable** 

 Gas heat
Fully sprinklered
2 bathrooms in office
2 Sublease term through 9/2027

bathrooms in warehouse