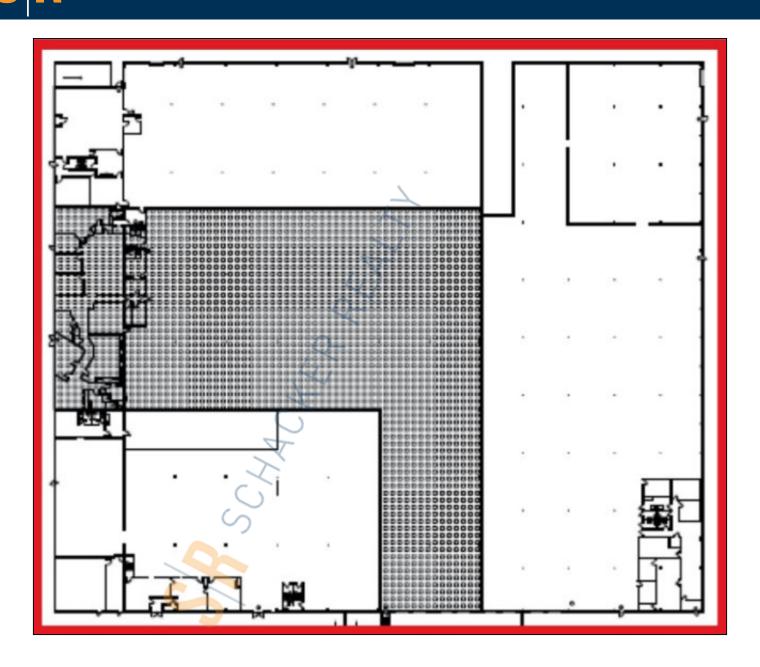

## 40,000 sq. ft. of Industrial Space For Sublease

723 Broadway Ave, Holbrook

## **Specifications:**

Office Space: 4,000 sq. ft.

13.6' **Ceiling Height:** 

4 Dock(s) Loading: