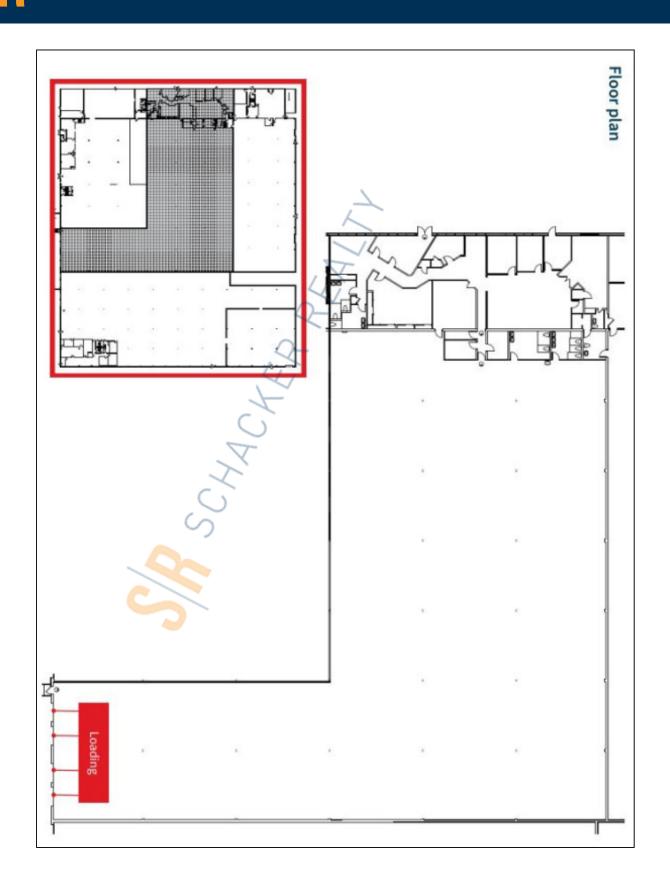

## 40,000 sq. ft. of Industrial Space For Sublease

723 Broadway Ave, Holbrook

## **Specifications:**

Office Space: 4,000 sq. ft.

13.6' **Ceiling Height:** 

4 Dock(s) Loading: