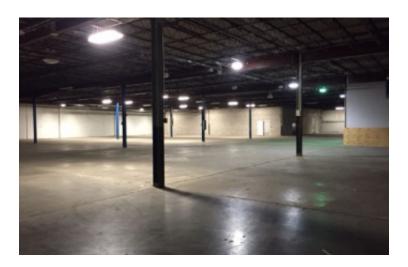

## 40,000 sq. ft. of Industrial Space For Sublease

723 Broadway Ave, Holbrook

## **Specifications:**

Office Space: 4,000 sq. ft.

13.6' **Ceiling Height:** 

4 Dock(s) Loading:

## **Pricing and Timing:**

Occupancy: **Immediately** 

Sublease Exp: 9/2027

**Lease Price: Negotiable** 

 Gas heat
Fully sprinklered
2 bathrooms in office
2 Sublease term through 9/2027

bathrooms in warehouse