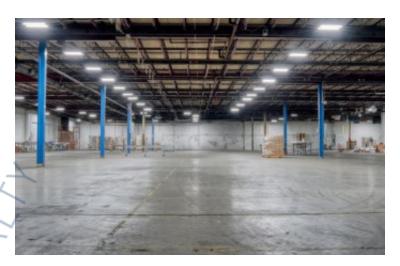

## **Specifications:**

Office Space: 4,000 sq. ft.

13.6' **Ceiling Height:** 

4 Dock(s) Loading: