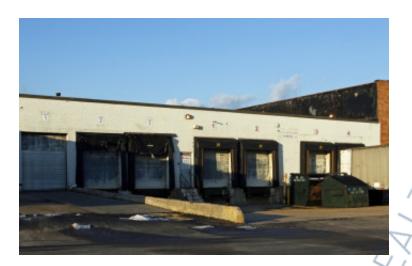

## **Specifications:**

Office Space: 4,000 sq. ft.

13.6' **Ceiling Height:** 

4 Dock(s) Loading: