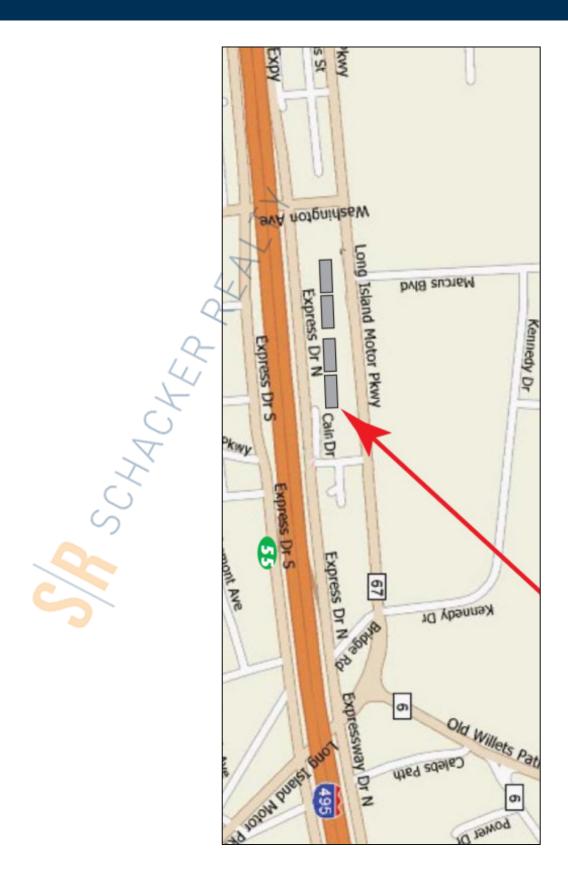

## 1,600 sq. ft. of Industrial Space For Lease

90 Cain Dr, Brentwood

## **Pricing and Timing:**

Occupancy: Immediately Lease Price: Negotiable

1,600 SF of Industrial Space Available in Brentwood, NY 11717 • Off N. Service Road of Long Island Expressway • Space is in Excellent Condition • Includes 240 SF of dedicated office space and 2 bathrooms • excellent parking in Hauppauge Center for Light Industry