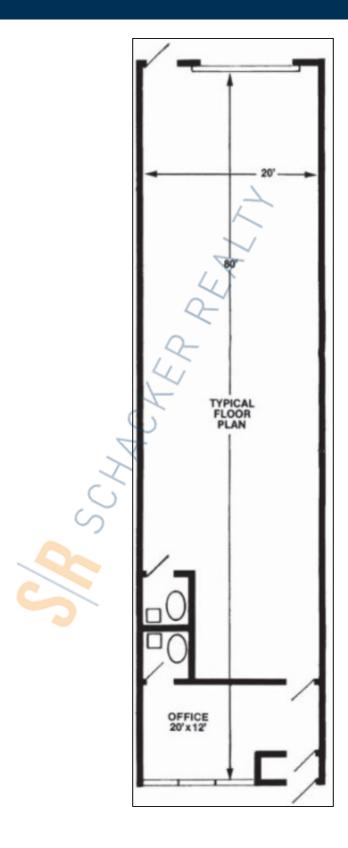

## **Specifications:**

Office Space: 240 sq. ft. Ceiling Height: 14.0'
Power: 200 amps

## **Pricing and Timing:**

Occupancy: Immediately Lease Price: Negotiable

1,600 SF of Industrial Space Available in Brentwood, NY 11717 • Off N. Service Road of Long Island Expressway • Space is in Excellent Condition • Includes 240 SF of dedicated office space and 2 bathrooms • excellent parking in Hauppauge Center for Light Industry