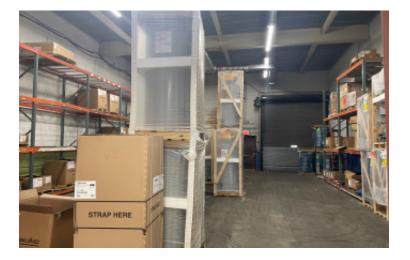

## 18,000 sq. ft. of Industrial Space For Lease Minimum Division 5,000 sq. ft.

625-633 W Merrick Rd, Valley Stream

**Specifications:** 

Building Size: 24,141 sq. ft. Office Space: 2,300 sq. ft.

Ceiling Height 1: 20.0' @ 2,500 sq. ft. Ceiling Height 2: 12.0' @ 13,200 sq. ft.

Loading: 3 Drive-in(s)
Power: 400 amps
A/C: Offices Only

Sewers: Yes

**Pricing and Timing:** 

Occupancy: 06/01/2025 Lease Price: Negotiable

High visibility space located within close proximity to the Queens/Nassau border, JFK Airport, ample parking, walking distance to multiple bus stops • Gated fenced yard oversized overhead doors • Includes 1st floor office space of 1,150 sf and 2nd floor office 1,150 sf • Space can be made available sooner • Option to lease full 18k sf with 3 drive- ins 15,700 warehouse space and 2,300 office space and 3 drive ins or divisible option to lease