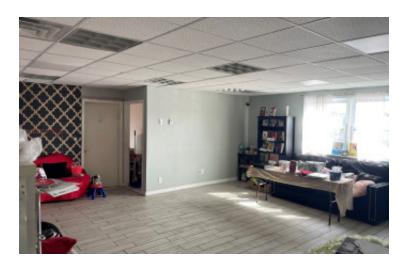

## 18,000 sq. ft. of Industrial Space For Lease Minimum Division 5,000 sq. ft.

625-633 W Merrick Rd, Valley Stream

**Specifications:** 

Building Size: 24,141 sq. ft. Office Space: 2,300 sq. ft.

Ceiling Height 1: 20.0' @ 2,500 sq. ft. Ceiling Height 2: 12.0' @ 13,200 sq. ft.

Loading: 3 Drive-in(s)
Power: 400 amps
A/C: Offices Only

Sewers: Yes

**Pricing and Timing:** 

Occupancy: 06/01/2025 Lease Price: Negotiable

High visibility space located within close proximity to the Queens/Nassau border, JFK Airport, ample parking, walking distance to multiple bus stops • Gated fenced yard oversized overhead doors • Includes 1st floor office space of 1,150 sf and 2nd floor office 1,150 sf • Space can be made available sooner • Option to lease full 18k sf with 3 drive- ins 15,700 warehouse space and 2,300 office space and 3 drive ins or divisible option to lease