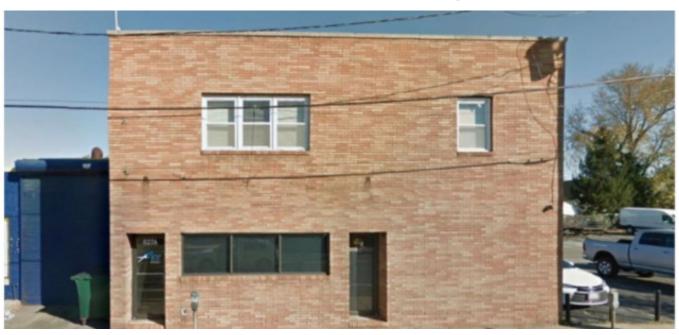

## 18,000 sq. ft. of Industrial Space For Lease Minimum Division 5,000 sq. ft.

625-633 W Merrick Rd, Valley Stream

**Specifications:** 

Building Size: 24,141 sq. ft. Office Space: 2,300 sq. ft.

Ceiling Height 1: 20.0' @ 2,500 sq. ft. Ceiling Height 2: 12.0' @ 13,200 sq. ft.

Loading: 3 Drive-in(s)
Power: 400 amps
A/C: Offices Only

Sewers: Yes

**Pricing and Timing:** 

Occupancy: 06/01/2025 Lease Price: Negotiable

High visibility space located within close proximity to the Queens/Nassau border, JFK Airport, ample parking, walking distance to multiple bus stops • Gated fenced yard oversized overhead doors • Includes 1st floor office space of 1,150 sf and 2nd floor office 1,150 sf • Space can be made available sooner • Option to lease full 18k sf with 3 drive- ins 15,700 warehouse space and 2,300 office space and 3 drive ins or divisible option to lease