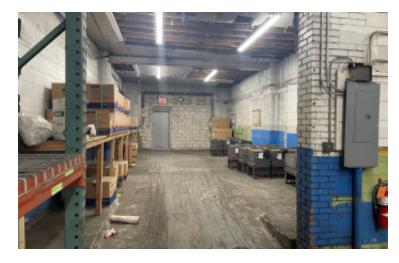

## 18,000 sq. ft. of Industrial Space For Lease Minimum Division 5,000 sq. ft.

625-633 W Merrick Rd, Valley Stream

**Specifications:** 

Building Size: 24,141 sq. ft. Office Space: 2,300 sq. ft.

Ceiling Height 1: 20.0' @ 2,500 sq. ft. Ceiling Height 2: 12.0' @ 13,200 sq. ft.

Loading: 3 Drive-in(s)
Power: 400 amps
A/C: Offices Only

Sewers: Yes

**Pricing and Timing:** 

Occupancy: 06/01/2025 Lease Price: Negotiable

High visibility space located within close proximity to the Queens/Nassau border, JFK Airport, ample parking, walking distance to multiple bus stops • Gated fenced yard oversized overhead doors • Includes 1st floor office space of 1,150 sf and 2nd floor office 1,150 sf • Space can be made available sooner • Option to lease full 18k sf with 3 drive- ins 15,700 warehouse space and 2,300 office space and 3 drive ins or divisible option to lease