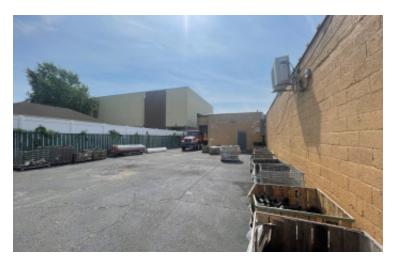

## 18,000 sq. ft. of Industrial Space For Lease Minimum Division 5,000 sq. ft.

625-633 W Merrick Rd, Valley Stream

**Specifications:** 

Building Size: 24,141 sq. ft. Office Space: 2,300 sq. ft.

Ceiling Height 1: 20.0' @ 2,500 sq. ft. Ceiling Height 2: 12.0' @ 13,200 sq. ft.

Loading: 3 Drive-in(s)
Power: 400 amps
A/C: Offices Only

Sewers: Yes

**Pricing and Timing:** 

Occupancy: 06/01/2025 Lease Price: Negotiable

High visibility space located within close proximity to the Queens/Nassau border, JFK Airport, ample parking, walking distance to multiple bus stops • Gated fenced yard oversized overhead doors • Includes 1st floor office space of 1,150 sf and 2nd floor office 1,150 sf • Space can be made available sooner • Option to lease full 18k sf with 3 drive- ins 15,700 warehouse space and 2,300 office space and 3 drive ins or divisible option to lease