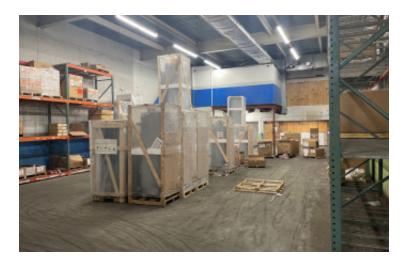

## 18,000 sq. ft. of Industrial Space For Lease Minimum Division 5,000 sq. ft.

625-633 W Merrick Rd, Valley Stream

**Specifications:** 

Building Size: 24,141 sq. ft. Office Space: 2,300 sq. ft.

Ceiling Height 1: 20.0' @ 2,500 sq. ft. Ceiling Height 2: 12.0' @ 13,200 sq. ft.

Loading: 3 Drive-in(s)
Power: 400 amps
A/C: Offices Only

Sewers: Yes

**Pricing and Timing:** 

Occupancy: 06/01/2025 Lease Price: Negotiable

High visibility space located within close proximity to the Queens/Nassau border, JFK Airport, ample parking, walking distance to multiple bus stops • Gated fenced yard oversized overhead doors • Includes 1st floor office space of 1,150 sf and 2nd floor office 1,150 sf • Space can be made available sooner • Option to lease full 18k sf with 3 drive- ins 15,700 warehouse space and 2,300 office space and 3 drive ins or divisible option to lease