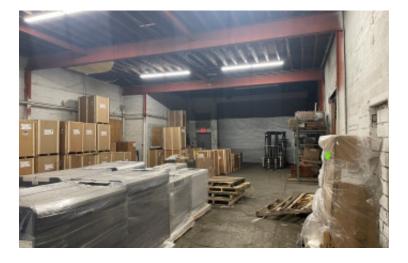

## 18,000 sq. ft. of Industrial Space For Lease Minimum Division 5,000 sq. ft.

625-633 W Merrick Rd, Valley Stream

**Specifications:** 

Building Size: 24,141 sq. ft. Office Space: 2,300 sq. ft.

Ceiling Height 1: 20.0' @ 2,500 sq. ft. Ceiling Height 2: 12.0' @ 13,200 sq. ft.

Loading: 3 Drive-in(s)
Power: 400 amps
A/C: Offices Only

Sewers: Yes

**Pricing and Timing:** 

Occupancy: 06/01/2025 Lease Price: Negotiable

High visibility space located within close proximity to the Queens/Nassau border, JFK Airport, ample parking, walking distance to multiple bus stops • Gated fenced yard oversized overhead doors • Includes 1st floor office space of 1,150 sf and 2nd floor office 1,150 sf • Space can be made available sooner • Option to lease full 18k sf with 3 drive- ins 15,700 warehouse space and 2,300 office space and 3 drive ins or divisible option to lease