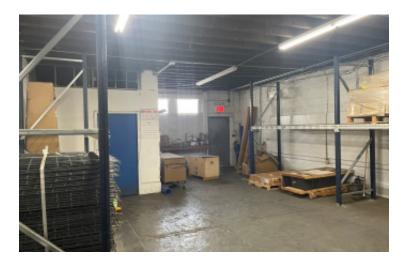

## 18,000 sq. ft. of Industrial Space For Lease Minimum Division 5,000 sq. ft.

625-633 W Merrick Rd, Valley Stream

**Specifications:** 

Building Size: 24,141 sq. ft. Office Space: 2,300 sq. ft.

Ceiling Height 1: 20.0' @ 2,500 sq. ft. Ceiling Height 2: 12.0' @ 13,200 sq. ft.

Loading: 3 Drive-in(s)
Power: 400 amps
A/C: Offices Only

Sewers: Yes

**Pricing and Timing:** 

Occupancy: 06/01/2025 Lease Price: Negotiable

High visibility space located within close proximity to the Queens/Nassau border, JFK Airport, ample parking, walking distance to multiple bus stops • Gated fenced yard oversized overhead doors • Includes 1st floor office space of 1,150 sf and 2nd floor office 1,150 sf • Space can be made available sooner • Option to lease full 18k sf with 3 drive- ins 15,700 warehouse space and 2,300 office space and 3 drive ins or divisible option to lease