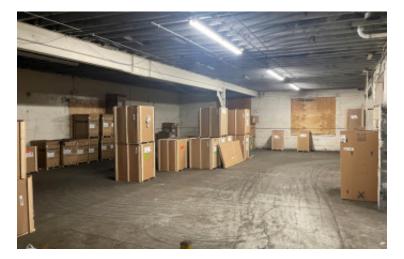

## 18,000 sq. ft. of Industrial Space For Lease Minimum Division 5,000 sq. ft.

625-633 W Merrick Rd, Valley Stream

**Specifications:** 

Building Size: 24,141 sq. ft. Office Space: 2,300 sq. ft.

Ceiling Height 1: 20.0' @ 2,500 sq. ft. Ceiling Height 2: 12.0' @ 13,200 sq. ft.

Loading: 3 Drive-in(s)
Power: 400 amps
A/C: Offices Only

Sewers: Yes

**Pricing and Timing:** 

Occupancy: 06/01/2025 Lease Price: Negotiable

High visibility space located within close proximity to the Queens/Nassau border, JFK Airport, ample parking, walking distance to multiple bus stops • Gated fenced yard oversized overhead doors • Includes 1st floor office space of 1,150 sf and 2nd floor office 1,150 sf • Space can be made available sooner • Option to lease full 18k sf with 3 drive- ins 15,700 warehouse space and 2,300 office space and 3 drive ins or divisible option to lease