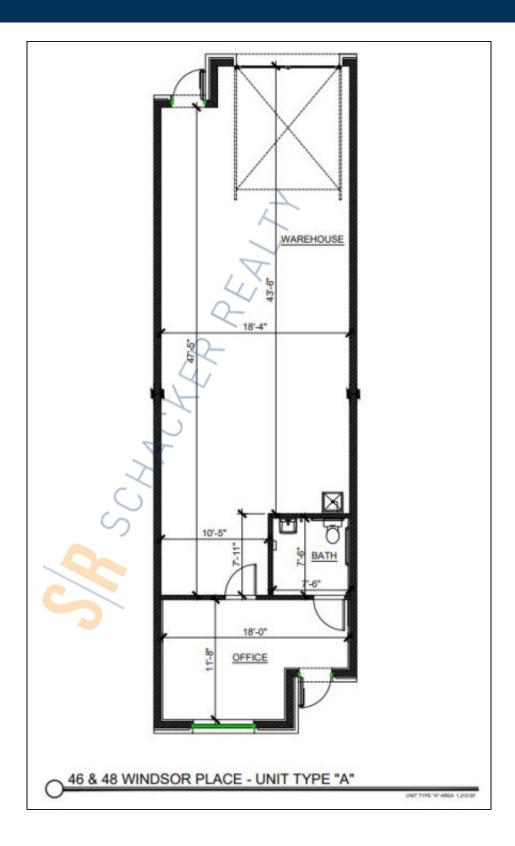

## 1,651 sq. ft. of Industrial Space For Lease

48 Windsor PI, Central Islip

## **Specifications:**

Building Size: 22,130 sq. ft. Lot Size: 3.06 Acres

Ceiling Height: 16.0'
Loading: 1 Drive-in(s)

Power: 200 amps
A/C: Full A/C
Parking: 2:1000

## **Pricing and Timing:**

Occupancy: Immediately
Lease Price: \$15.63/sq. ft. Ind

**Gross** 

Suite 8 • Newly constructed, turnkey warehouses that feature office space with polished concrete floors and convenient parking directly outside the entrance • 10' x 12' insulated overhead garage door • Located just south of Veterans Hwy at Exit 57 on the Long Island Expressway