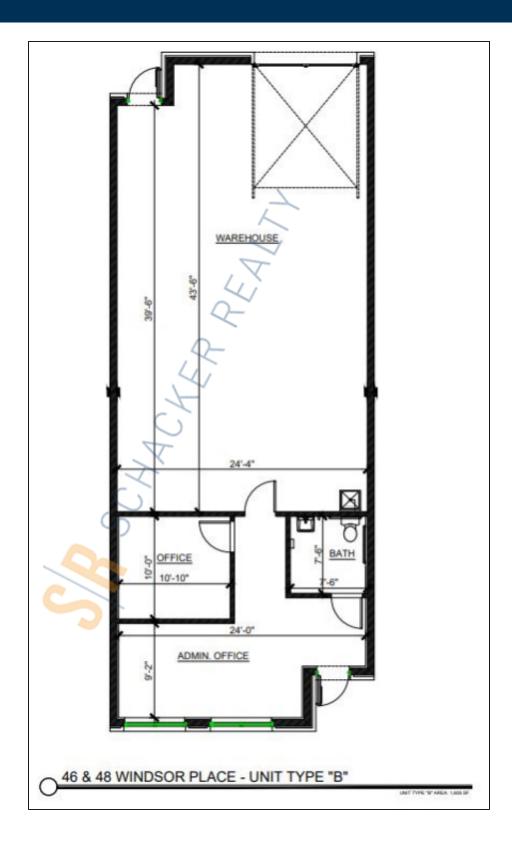

## 1,651 sq. ft. of Industrial Space For Lease

48 Windsor PI, Central Islip

## **Specifications:**

Building Size: 22,130 sq. ft. Lot Size: 3.06 Acres

Ceiling Height: 16.0'
Loading: 1 Drive-in(s)

Power: 200 amps
A/C: Full A/C
Parking: 2:1000

## **Pricing and Timing:**

Occupancy: Immediately
Lease Price: \$15.63/sq. ft. Ind

**Gross** 

Suite 8 • Newly constructed, turnkey warehouses that feature office space with polished concrete floors and convenient parking directly outside the entrance • 10' x 12' insulated overhead garage door • Located just south of Veterans Hwy at Exit 57 on the Long Island Expressway