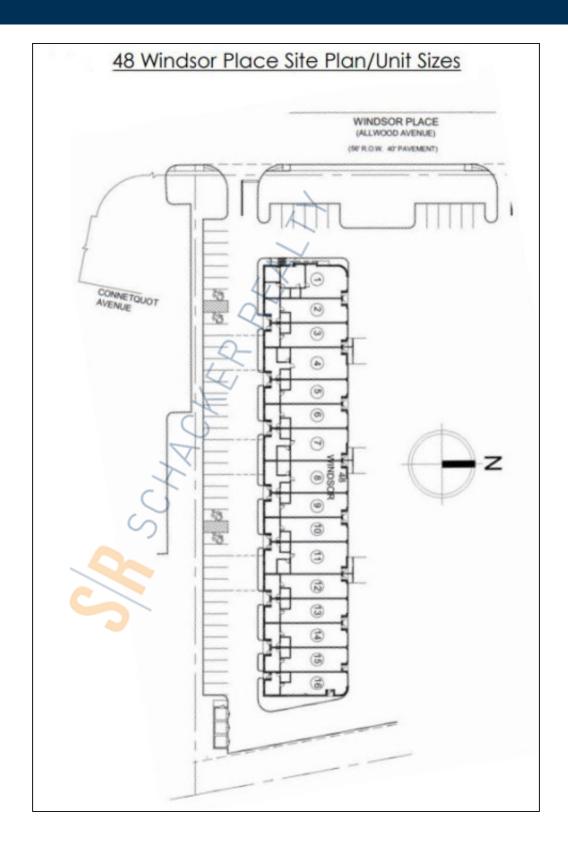

## 1,651 sq. ft. of Industrial Space For Lease

48 Windsor PI, Central Islip

## **Specifications:**

Building Size: 22,130 sq. ft. Lot Size: 3.06 Acres

Ceiling Height: 16.0'
Loading: 1 Drive-in(s)

Power: 200 amps
A/C: Full A/C
Parking: 2:1000

## **Pricing and Timing:**

Occupancy: Immediately
Lease Price: \$15.63/sq. ft. Ind

**Gross** 

Suite 8 • Newly constructed, turnkey warehouses that feature office space with polished concrete floors and convenient parking directly outside the entrance • 10' x 12' insulated overhead garage door • Located just south of Veterans Hwy at Exit 57 on the Long Island Expressway