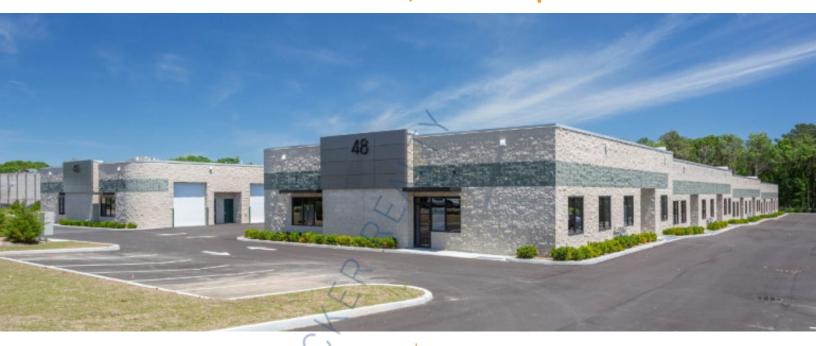

## 1,651 sq. ft. of Industrial Space For Lease

48 Windsor PI, Central Islip

## **Specifications:**

Building Size: 22,130 sq. ft. Lot Size: 3.06 Acres

Ceiling Height: 16.0'
Loading: 1 Drive-in(s)

Power: 200 amps
A/C: Full A/C
Parking: 2:1000

## **Pricing and Timing:**

Occupancy: Immediately
Lease Price: \$15.63/sq. ft. Ind

**Gross** 

Suite 8 • Newly constructed, turnkey warehouses that feature office space with polished concrete floors and convenient parking directly outside the entrance • 10' x 12' insulated overhead garage door • Located just south of Veterans Hwy at Exit 57 on the Long Island Expressway