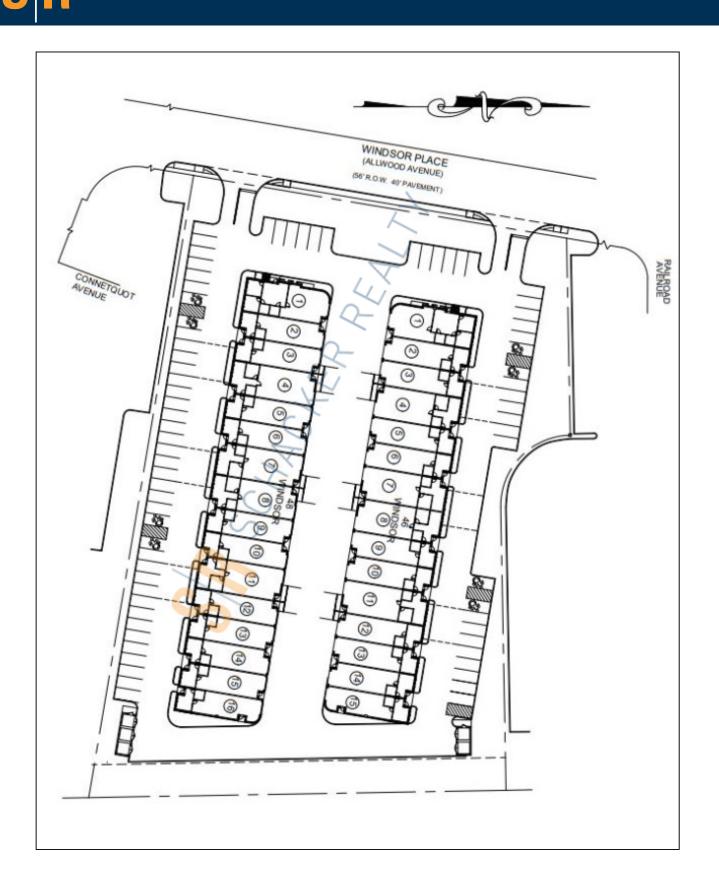

## 1,651 sq. ft. of Industrial Space For Lease

48 Windsor PI, Central Islip

## **Specifications:**

Building Size: 22,130 sq. ft. Lot Size: 3.06 Acres

Ceiling Height: 16.0'
Loading: 1 Drive-in(s)

Power: 200 amps
A/C: Full A/C
Parking: 2:1000