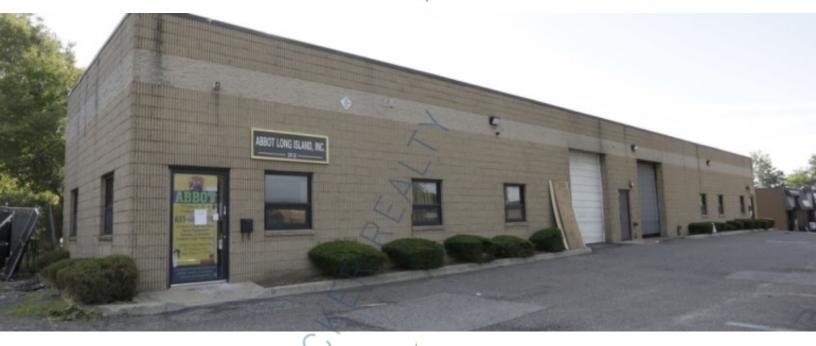

## 3,100 sq. ft. of Industrial Space For Lease

37 Dunton Ave, Deer Park

## **Specifications:**

Building Size: 11,760 sq. ft. Lot Size: 0.74 Acres Ceiling Height: 16.0'

Loading: 1 Dock(s)
Power: 200 amps
A/C: Offices Only
Parking: 2:1000

## **Pricing and Timing:**

Occupancy: 12/1/2024 Lease Price: \$19.00/sq. ft.

**Modified gross** 

Suite 1 • 3,100sq ft. warehouse • Features private 10'x12' drive-in, reception area and private restrooms • Ample parking and 2 min walk to the Deer Park LIRR Train Station