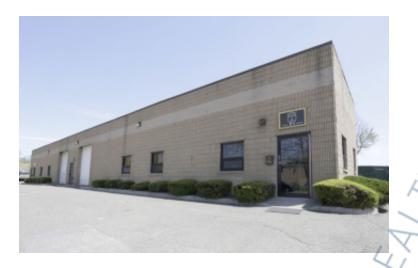

## 3,100 sq. ft. of Industrial Space For Lease

37 Dunton Ave, Deer Park

## **Specifications:**

Building Size: 11,760 sq. ft. Lot Size: 0.74 Acres Ceiling Height: 16.0'

Loading: 1 Dock(s)
Power: 200 amps
A/C: Offices Only
Parking: 2:1000

## **Pricing and Timing:**

Occupancy: 12/1/2024 Lease Price: \$19.00/sq. ft.

**Modified gross** 

Suite 1 • 3,100sq ft. warehouse • Features private 10'x12' drive-in, reception area and private restrooms • Ample parking and 2 min walk to the Deer Park LIRR Train Station