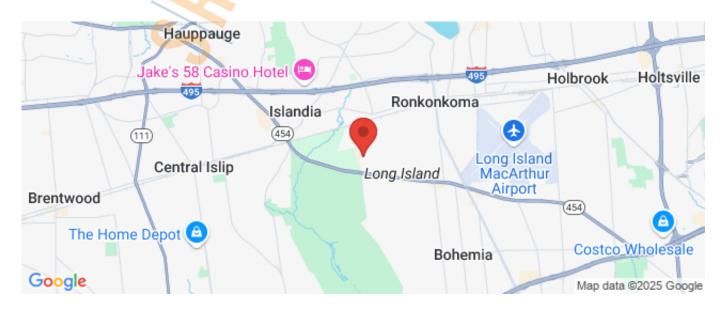

8,280 sq. ft. of Industrial Space For Lease 33 Comac Loop, Ronkonkoma

Suite 7-8 • Part of Equi-Park; a 661,000-square-foot industrial park comprising eight prestigious buildings • Located near the LIE and MacArthur Airport

# 33 Comac Loop, Ronkonkoma