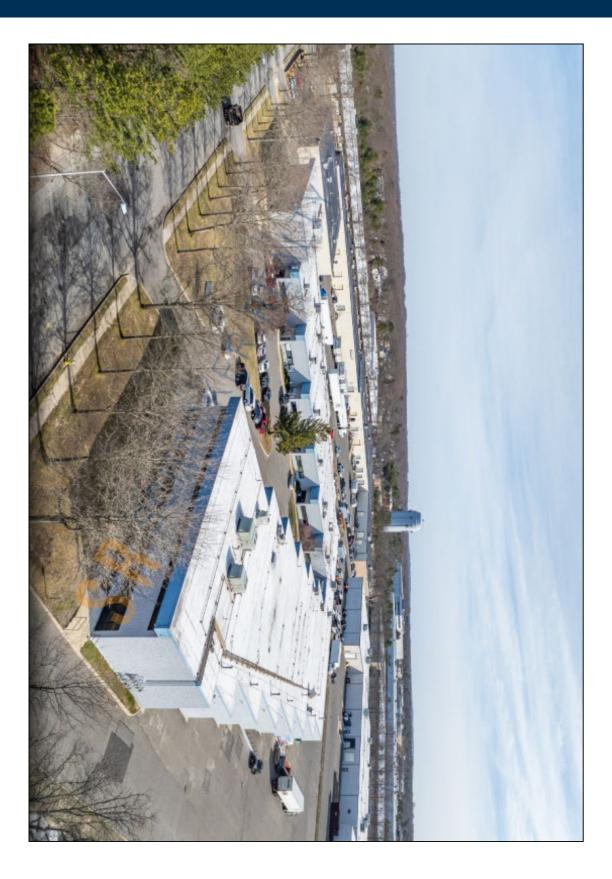

8,280 sq. ft. of Industrial Space For Lease 33 Comac Loop, Ronkonkoma

### **Specifications:**

73,333 sq. ft. **Building Size:** Lot Size: **5.37 Acres** Office Space: 15% **Ceiling Height:** 16.0' Loading: 2 Drive-in(s) **Power:** 200 amps 4:1000 Parking: Sewers: Yes

Pricing and Timing: Occupancy: Nov 2024 Lease Price: \$16.50/sq. ft. Modified gross

Suite 7-8 • Part of Equi-Park; a 661,000-square-foot industrial park comprising eight prestigious buildings • Located near the LIE and MacArthur Airport

# 33 Comac Loop, Ronkonkoma