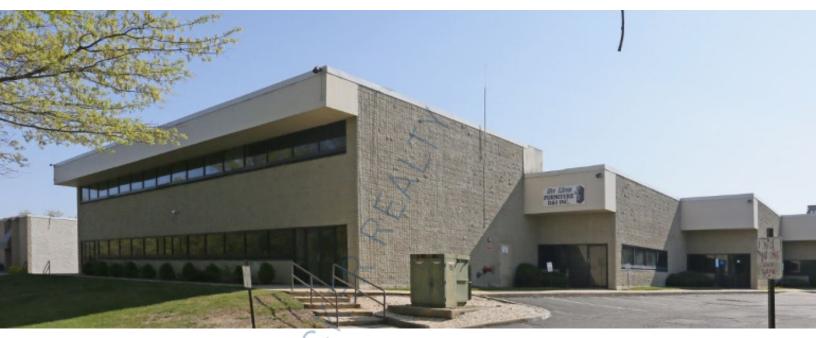

8,280 sq. ft. of Industrial Space For Lease 33 Comac Loop, Ronkonkoma

### **Specifications:**

73,333 sq. ft. **Building Size:** Lot Size: **5.37 Acres** Office Space: 15% **Ceiling Height:** 16.0' Loading: 2 Drive-in(s) **Power:** 200 amps 4:1000 Parking: Sewers: Yes

Pricing and Timing: Occupancy: Nov 2024 Lease Price: \$16.50/sq. ft. Modified gross

Suite 7-8 • Part of Equi-Park; a 661,000-square-foot industrial park comprising eight prestigious buildings • Located near the LIE and MacArthur Airport