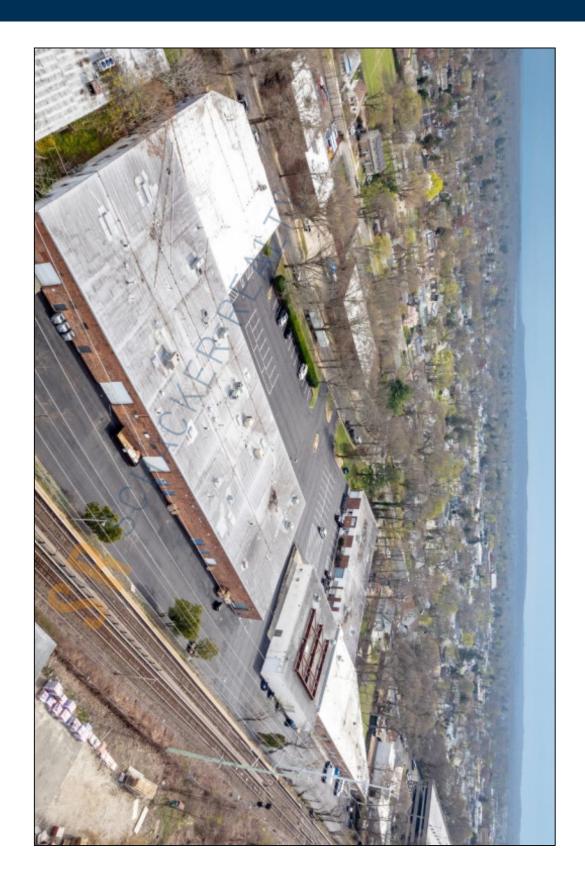

## 11,500 sq. ft. of Industrial Space For Lease

151-171 E 2nd St, Huntington Station

## **Specifications:**

Building Size: 44,190 sq. ft. Lot Size: 2.70 Acres

Ceiling Height: 15.0'

Loading: 2 Dock(s), 3 Drive-in(s)

Power: 1,200 amps Parking: 1:1000

## **Pricing and Timing:**

Occupancy: Dec 2024 Lease Price: \$15.50/sq. ft.

**Modified gross** 

Suite 159 • Located .6 miles to Rte 110 and within 5 miles to the LIE • Close to Huntington LIRR train station