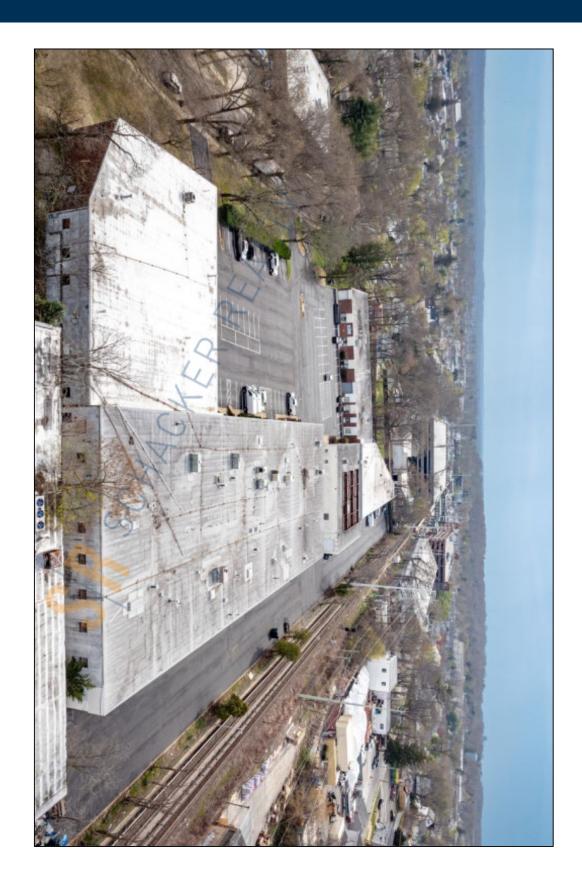

## 11,500 sq. ft. of Industrial Space For Lease

151-171 E 2nd St, Huntington Station

## **Specifications:**

Building Size: 44,190 sq. ft. Lot Size: 2.70 Acres

Ceiling Height: 15.0'

Loading: 2 Dock(s), 3 Drive-in(s)

Power: 1,200 amps Parking: 1:1000