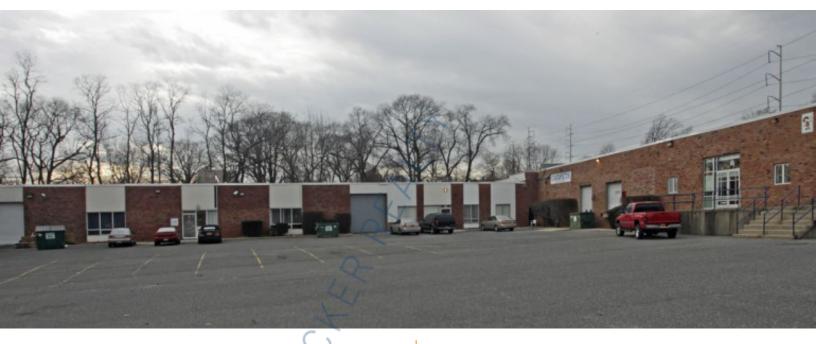

## 11,500 sq. ft. of Industrial Space For Lease

151-171 E 2nd St, Huntington Station

## **Specifications:**

Building Size: 44,190 sq. ft. Lot Size: 2.70 Acres

Ceiling Height: 15.0'

Loading: 2 Dock(s), 3 Drive-in(s)

Power: 1,200 amps Parking: 1:1000

## **Pricing and Timing:**

Occupancy: Dec 2024 Lease Price: \$15.50/sq. ft.

**Modified gross** 

Suite 159 • Located .6 miles to Rte 110 and within 5 miles to the LIE • Close to Huntington LIRR train station