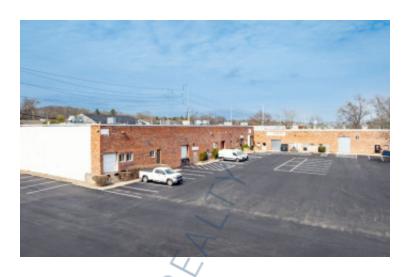

## 11,500 sq. ft. of Industrial Space For Lease

151-171 E 2nd St, Huntington Station

## **Specifications:**

Building Size: 44,190 sq. ft. Lot Size: 2.70 Acres

Ceiling Height: 15.0'

Loading: 2 Dock(s), 3 Drive-in(s)

Power: 1,200 amps Parking: 1:1000

## **Pricing and Timing:**

Occupancy: Dec 2024 Lease Price: \$15.50/sq. ft.

**Modified gross** 

Suite 159 • Located .6 miles to Rte 110 and within 5 miles to the LIE • Close to Huntington LIRR train station