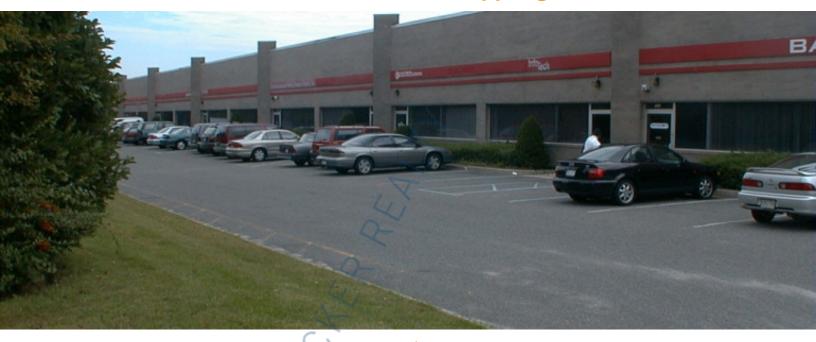

## 3,000 sq. ft. of Industrial/Office/Retail Space For Lease 275 Marcus Blvd, Hauppauge

## **Specifications:**

Building Size: 53,585 sq. ft. Lot Size: 5.00 Acres

Office Space: 50% Ceiling Height: 18.0'

Loading: 1 Drive-in(s)

Parking: 2:1000 Sewers: Yes

## **Pricing and Timing:**

Occupancy: Immediately Lease Price: \$18.50/sq. ft.

**Modified gross** 

Suite L • 3,000 sf industrial space • Oversized 10'x10' drive-in door • Space in excellent condition • Can reduce office space