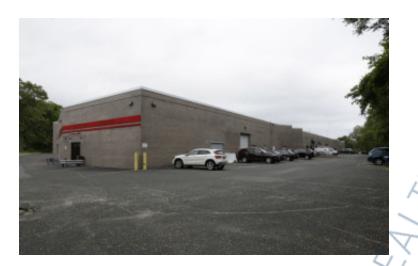

## 3,000 sq. ft. of Industrial/Office/Retail Space For Lease 275 Marcus Blvd, Hauppauge

## **Specifications:**

Building Size: 53,585 sq. ft. Lot Size: 5.00 Acres

Office Space: 50% Ceiling Height: 18.0'

Loading: 1 Drive-in(s)

Parking: 2:1000 Sewers: Yes

## **Pricing and Timing:**

Occupancy: Immediately Lease Price: \$18.50/sq. ft.

**Modified gross** 

Suite L • 3,000 sf industrial space • Oversized 10'x10' drive-in door • Space in excellent condition • Can reduce office space