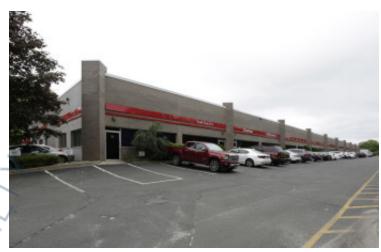

## 3,000 sq. ft. of Industrial/Office/Retail Space For Lease 275 Marcus Blvd, Hauppauge

## **Specifications:**

Building Size: 53,585 sq. ft. Lot Size: 5.00 Acres

Office Space: 50% Ceiling Height: 18.0'

Loading: 1 Drive-in(s)

Parking: 2:1000 Sewers: Yes

## **Pricing and Timing:**

Occupancy: Immediately Lease Price: \$18.50/sq. ft.

**Modified gross** 

Suite L • 3,000 sf industrial space • Oversized 10'x10' drive-in door • Space in excellent condition • Can reduce office space