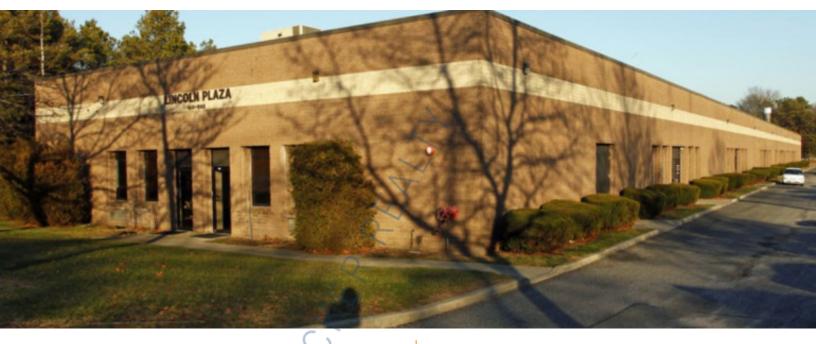

## 1,250 sq. ft. of Industrial Space For Lease

1557 Lincoln Ave, Holbrook

## **Specifications:**

Building Size: 30,000 sq. ft. Lot Size: 5.00 Acres

Office Space: 17% Ceiling Height: 16.0'

Loading: 1 Drive-in(s)
Power: 100 amps
A/C: Offices Only