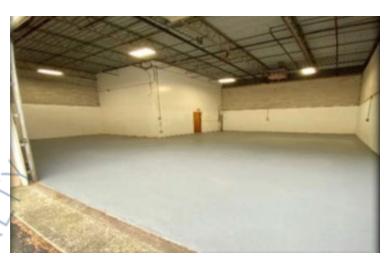

## 1,250 sq. ft. of Industrial Space For Lease

1557 Lincoln Ave, Holbrook

## **Specifications:**

Building Size: 30,000 sq. ft. Lot Size: 5.00 Acres

Office Space: 17% Ceiling Height: 16.0'

Loading: 1 Drive-in(s)
Power: 100 amps
A/C: Offices Only