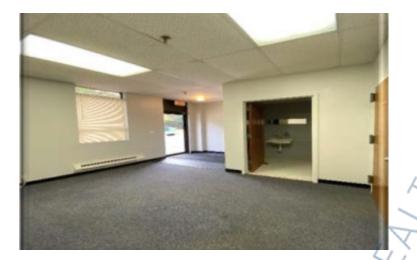

## 1,250 sq. ft. of Industrial Space For Lease

1557 Lincoln Ave, Holbrook

## **Specifications:**

Building Size: 30,000 sq. ft. Lot Size: 5.00 Acres

Office Space: 17% Ceiling Height: 16.0'

Loading: 1 Drive-in(s)
Power: 100 amps
A/C: Offices Only