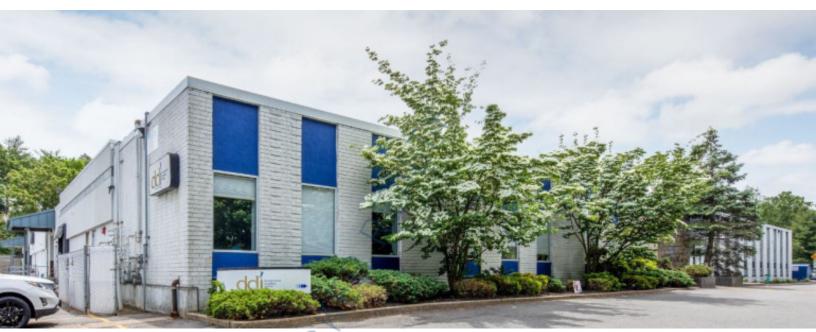

# 4,850 sq. ft. of Industrial Space For Lease 79 Express St, Plainview

### Pricing and Timing: Occupancy: Immediately Lease Price: \$19.00/sq. ft. Modified gross

Suite A • 4,850 sf industrial space for lease in multi-tenanted building • Space in excellent condition • Located near LIE, Northern State Pkwy and Jericho Tpke