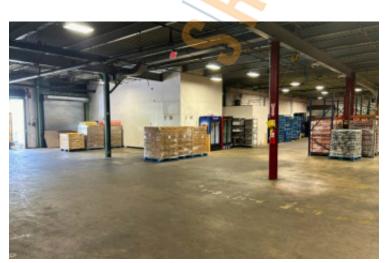

### Pricing and Timing: Occupancy: Immediately Lease Price: \$19.00/sq. ft. Modified gross

Suite A • 4,850 sf industrial space for lease in multi-tenanted building • Space in excellent condition • Located near LIE, Northern State Pkwy and Jericho Tpke