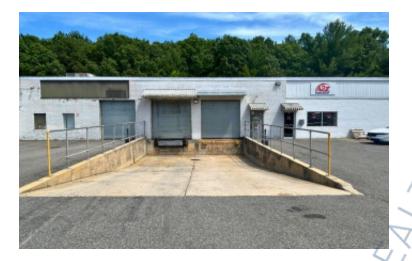

## **Specifications:**

Building Size: Lot Size: Office Space: Ceiling Height: Loading: Power: Parking: Sewers: **1S:** 71,500 sq. ft. 4.77 Acres 800 sq. ft. 14.0' 1 Dock(s) 200-400 amps 1:1000 Yes

### Pricing and Timing: Occupancy: Immediately Lease Price: \$19.00/sq. ft. Modified gross

Suite A • 4,850 sf industrial space for lease in multi-tenanted building • Space in excellent condition • Located near LIE, Northern State Pkwy and Jericho Tpke