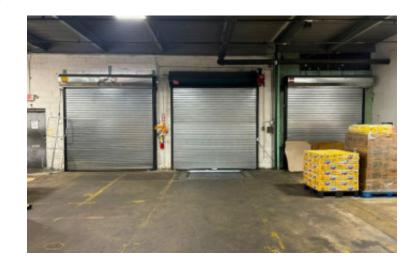

### Pricing and Timing: Occupancy: Immediately Lease Price: \$19.00/sq. ft. Modified gross

Suite A • 4,850 sf industrial space for lease in multi-tenanted building • Space in excellent condition • Located near LIE, Northern State Pkwy and Jericho Tpke