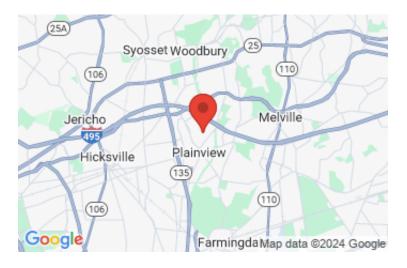

# 4,850 sq. ft. of Industrial Space For Lease 79 Express St, Plainview

## 79 Express St, Plainview