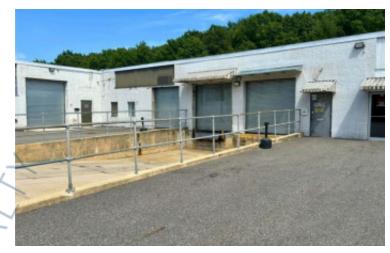

## **Specifications:**

Building Size: Lot Size: Office Space: Ceiling Height: Loading: Power: Parking: Sewers: **1S:** 71,500 sq. ft. 4.77 Acres 800 sq. ft. 14.0' 1 Dock(s) 200-400 amps 1:1000 Yes

### Pricing and Timing: Occupancy: Immediately Lease Price: \$19.00/sq. ft. Modified gross

Suite A • 4,850 sf industrial space for lease in multi-tenanted building • Space in excellent condition • Located near LIE, Northern State Pkwy and Jericho Tpke