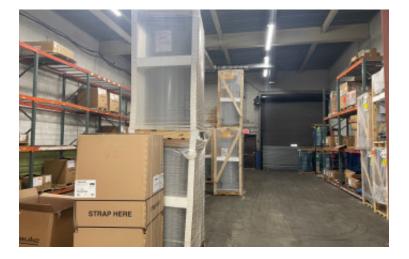

## **Specifications:**

Building Size: 24,141 sq. ft. Office Space: 2,300 sq. ft.

Ceiling Height 1: 20.0' @ 2,500 sq. ft. Ceiling Height 2: 12.0' @ 8,200 sq. ft.

Loading: 2 Drive-in(s)
Power: 400 amps
A/C: Offices Only

## **Pricing and Timing:**

Occupancy: 06/01/2025 Lease Price: Negotiable

High visibility space located within close proximity to the Queens/Nassau border, JFK Airport, ample parking, walking distance to multiple bus stops • Gated fenced yard oversized overhead doors • Includes 1st floor office space of 1,150 sf and 2nd floor office 1,150 sf • Space can be made available sooner