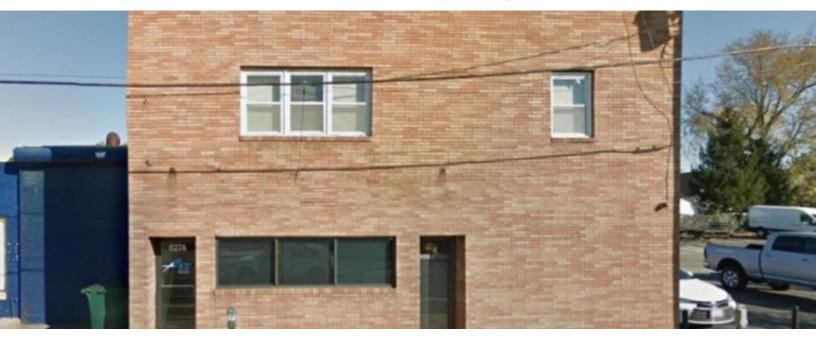

## 13,000 sq. ft. of Industrial Space For Lease Minimum Division 5,000 sq. ft.

625-627 W Merrick Rd, Valley Stream

## **Specifications:**

Building Size: 24,141 sq. ft. Office Space: 2,300 sq. ft.

Ceiling Height 1: 20.0' @ 2,500 sq. ft. Ceiling Height 2: 12.0' @ 8,200 sq. ft.

Loading: 2 Drive-in(s)
Power: 400 amps
A/C: Offices Only

## **Pricing and Timing:**

Occupancy: 06/01/2025 Lease Price: Negotiable

High visibility space located within close proximity to the Queens/Nassau border, JFK Airport, ample parking, walking distance to multiple bus stops • Gated fenced yard oversized overhead doors • Includes 1st floor office space of 1,150 sf and 2nd floor office 1,150 sf • Space can be made available sooner