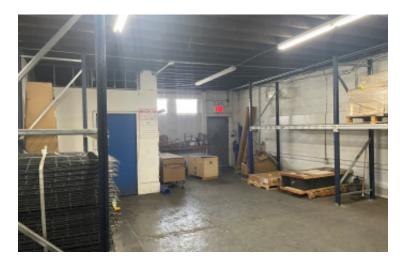

## 13,000 sq. ft. of Industrial Space For Lease Minimum Division 5,000 sq. ft.

625-627 W Merrick Rd, Valley Stream

## **Specifications:**

Building Size: 24,141 sq. ft. Office Space: 2,300 sq. ft.

Ceiling Height 1: 20.0' @ 2,500 sq. ft. Ceiling Height 2: 12.0' @ 8,200 sq. ft.

Loading: 2 Drive-in(s)
Power: 400 amps
A/C: Offices Only

## **Pricing and Timing:**

Occupancy: 06/01/2025 Lease Price: Negotiable

High visibility space located within close proximity to the Queens/Nassau border, JFK Airport, ample parking, walking distance to multiple bus stops • Gated fenced yard oversized overhead doors • Includes 1st floor office space of 1,150 sf and 2nd floor office 1,150 sf • Space can be made available sooner