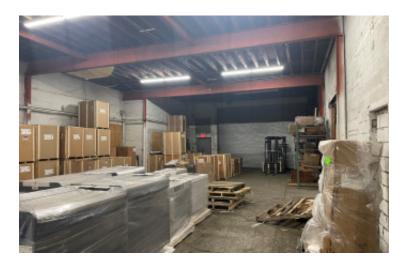

## 13,000 sq. ft. of Industrial Space For Lease Minimum Division 5,000 sq. ft.

625-627 W Merrick Rd, Valley Stream

## **Specifications:**

Building Size: 24,141 sq. ft. Office Space: 2,300 sq. ft.

Ceiling Height 1: 20.0' @ 2,500 sq. ft. Ceiling Height 2: 12.0' @ 8,200 sq. ft.

Loading: 2 Drive-in(s)
Power: 400 amps
A/C: Offices Only

## **Pricing and Timing:**

Occupancy: 06/01/2025 Lease Price: Negotiable

High visibility space located within close proximity to the Queens/Nassau border, JFK Airport, ample parking, walking distance to multiple bus stops • Gated fenced yard oversized overhead doors • Includes 1st floor office space of 1,150 sf and 2nd floor office 1,150 sf • Space can be made available sooner