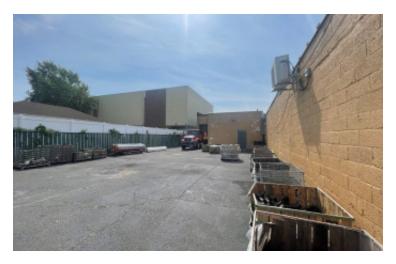

## **Pricing and Timing:**

Occupancy: 06/01/2025 Lease Price: Negotiable

High visibility space located within close proximity to the Queens/Nassau border, JFK Airport, ample parking, walking distance to multiple bus stops • Gated fenced yard oversized overhead doors • Includes 1st floor office space of 1,150 sf and 2nd floor office 1,150 sf • Space can be made available sooner