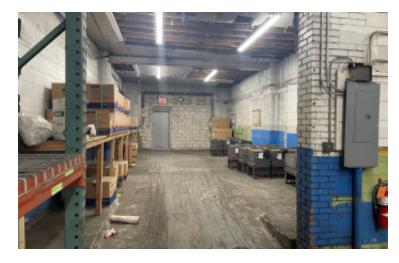

## **Specifications:**

Building Size: 24,141 sq. ft. Office Space: 2,300 sq. ft.

Ceiling Height 1: 20.0' @ 2,500 sq. ft. Ceiling Height 2: 12.0' @ 8,200 sq. ft.

Loading: 2 Drive-in(s)
Power: 400 amps
A/C: Offices Only

## **Pricing and Timing:**

Occupancy: 06/01/2025 Lease Price: Negotiable

High visibility space located within close proximity to the Queens/Nassau border, JFK Airport, ample parking, walking distance to multiple bus stops • Gated fenced yard oversized overhead doors • Includes 1st floor office space of 1,150 sf and 2nd floor office 1,150 sf • Space can be made available sooner