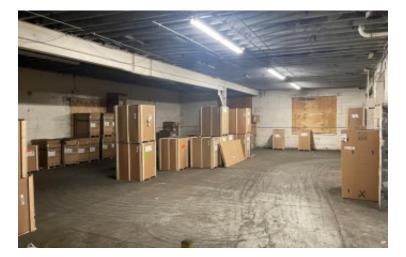

## 13,000 sq. ft. of Industrial Space For Lease Minimum Division 5,000 sq. ft.

625-627 W Merrick Rd, Valley Stream

## **Specifications:**

Building Size: 24,141 sq. ft. Office Space: 2,300 sq. ft.

Ceiling Height 1: 20.0' @ 2,500 sq. ft. Ceiling Height 2: 12.0' @ 8,200 sq. ft.

Loading: 2 Drive-in(s)
Power: 400 amps
A/C: Offices Only

## **Pricing and Timing:**

Occupancy: 06/01/2025 Lease Price: Negotiable

High visibility space located within close proximity to the Queens/Nassau border, JFK Airport, ample parking, walking distance to multiple bus stops • Gated fenced yard oversized overhead doors • Includes 1st floor office space of 1,150 sf and 2nd floor office 1,150 sf • Space can be made available sooner