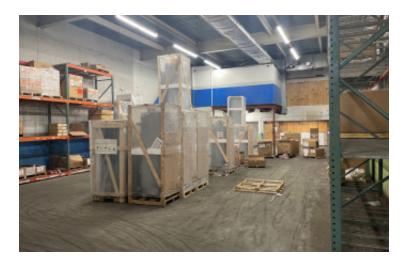

## **Specifications:**

Building Size: 24,141 sq. ft. Office Space: 2,300 sq. ft.

Ceiling Height 1: 20.0' @ 2,500 sq. ft. Ceiling Height 2: 12.0' @ 8,200 sq. ft.

Loading: 2 Drive-in(s)
Power: 400 amps
A/C: Offices Only

## **Pricing and Timing:**

Occupancy: 06/01/2025 Lease Price: Negotiable

High visibility space located within close proximity to the Queens/Nassau border, JFK Airport, ample parking, walking distance to multiple bus stops • Gated fenced yard oversized overhead doors • Includes 1st floor office space of 1,150 sf and 2nd floor office 1,150 sf • Space can be made available sooner