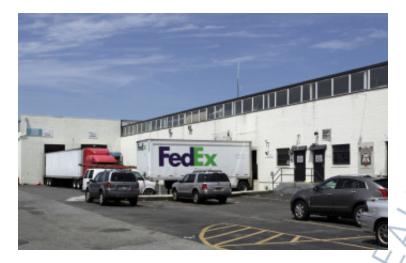

# 15,000 sq. ft. of Industrial Space For Lease 3580 Oceanside Rd, Oceanside

### **Specifications:**

Building Size: Lot Size: Office Space: Ceiling Height: Loading: Power: Parking: Sewers: S: 50,000 sq. ft. 2.50 Acres 1,000 sq. ft. 23.0' 3 Dock(s) 300+ amps 2:1000 Yes

Plenty of room for diverse business operations.