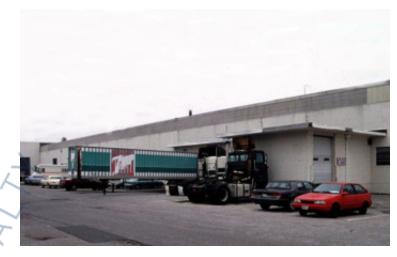

# 15,000 sq. ft. of Industrial Space For Lease 3580 Oceanside Rd, Oceanside

### **Specifications:**

Building Size: Lot Size: Office Space: Ceiling Height: Loading: Power: Parking: Sewers: S: 50,000 sq. ft. 2.50 Acres 1,000 sq. ft. 23.0' 3 Dock(s) 300+ amps 2:1000 Yes

Plenty of room for diverse business operations.