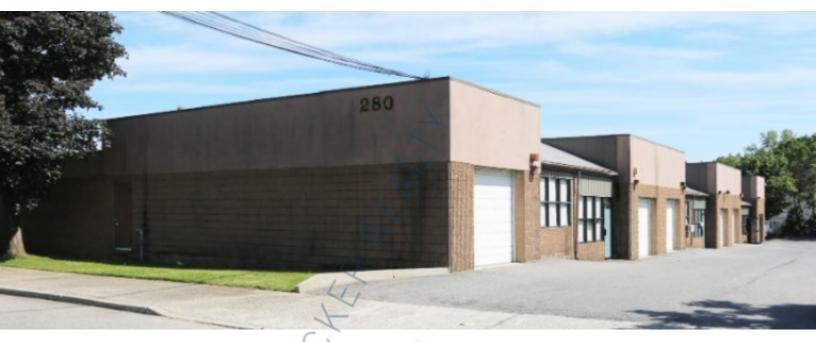

1,000 sq. ft. of Industrial Space For Lease **280 Suburban Ave, Deer Park** 

## **Specifications:**

| Building Size: |
|----------------|
| Lot Size:      |
| Office Space:  |
| Loading:       |
| A/C:           |
| Parking:       |

12,000 sq. ft. 0.76 Acres 100 sq. ft. 1 Drive-in(s) Full A/C 3:1000

**Pricing and Timing:** 

Occupancy: Immediately Lease Price: \$16.80/sq. ft. **Modified gross** 

Space is in excellent condition •

Ample parking • Easy access to main highways