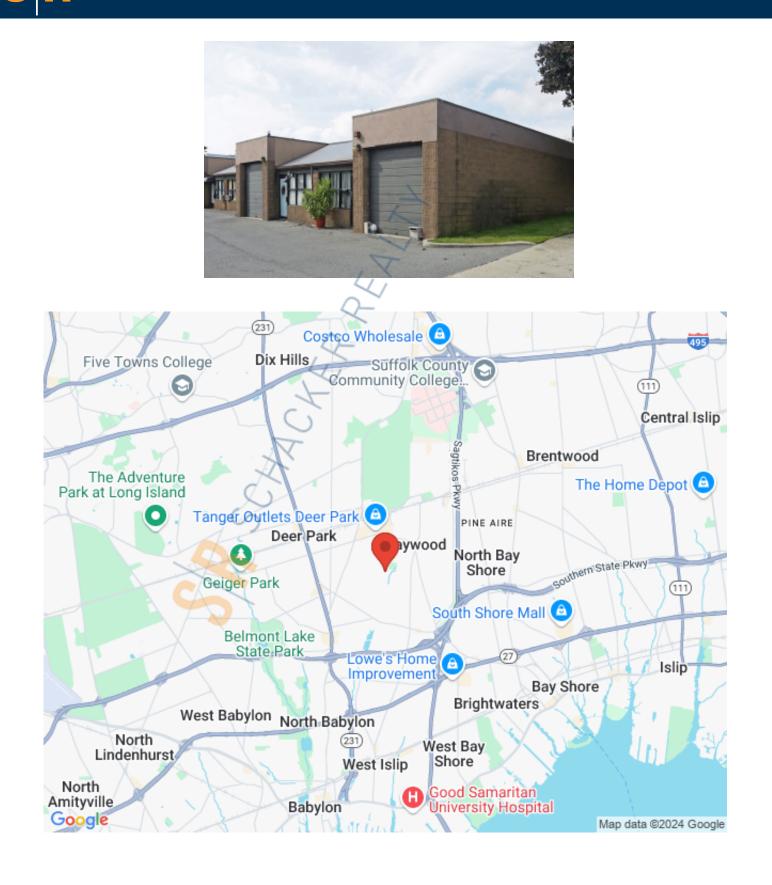

Lot Size:      |
| Office Space:  |
| Loading:       |
| A/C:           |
| Parking:       |

12,000 sq. ft. 0.76 Acres 100 sq. ft. 1 Drive-in(s) Full A/C 3:1000

**Pricing and Timing:** 

Occupancy: Immediately Lease Price: \$16.80/sq. ft. **Modified gross** 

Space is in excellent condition •

Ample parking • Easy access to main highways

## For more information please contact: Schacker Realty 631-293-3700 info@schackerrealty.com

All information is subject to errors, omissions, modification, and withdrawal. Measurements may be estimates and information shown should not be relied upon without independent verification. This advertisement does not suggest that the broker has a listing or has done a transaction in this property or properties.

280 Suburban Ave, Deer Park

SCHACKER REALTY



## For more information please contact: Schacker Realty 631-293-3700 info@schackerrealty.com

All information is subject to errors, omissions, modification, and withdrawal. Measurements may be estimates and information shown should not be relied upon without independent verification. This advertisement does not suggest that the broker has a listing or has done a transaction in this property or properties.