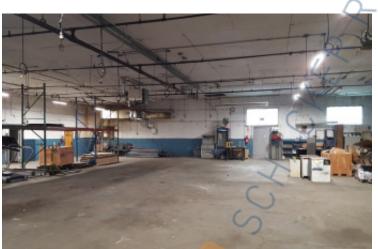

## **Specifications:**

Building Size: Lot Size: Office Space: Ceiling Height: Loading: Power: Parking: Sewers: 45,000 sq. ft. 1.81 Acres 1,000 sq. ft. 17.0' 2 Drive-in(s) 400 amps 3:1000 Yes **Pricing and Timing:** Occupancy: 12/1/2024 Lease Price: \$15.00/sq. ft. Gross

Provides ample room for various business activities.