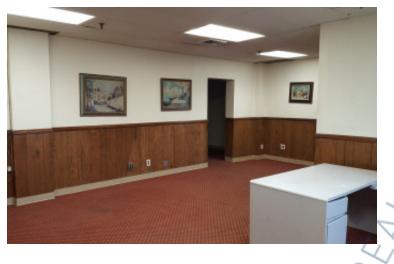

## **Specifications:**

Building Size: Lot Size: Office Space: Ceiling Height: Loading: Power: Parking: Sewers: 45,000 sq. ft. 1.81 Acres 1,000 sq. ft. 17.0' 2 Drive-in(s) 400 amps 3:1000 Yes **Pricing and Timing:** Occupancy: 12/1/2024 Lease Price: \$15.00/sq. ft. Gross

Provides ample room for various business activities.