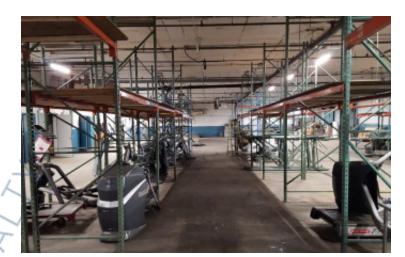

## **Specifications:**

Building Size: Lot Size: Office Space: Ceiling Height: Loading: Power: Parking: Sewers: 45,000 sq. ft. 1.81 Acres 1,000 sq. ft. 17.0' 2 Drive-in(s) 400 amps 3:1000 Yes **Pricing and Timing:** Occupancy: 12/1/2024 Lease Price: \$15.00/sq. ft. Gross

Provides ample room for various business activities.