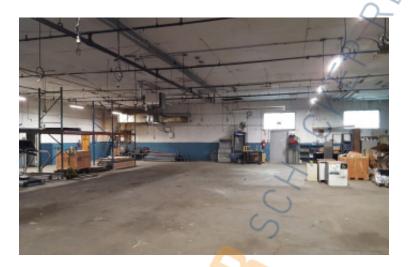

## **Specifications:**

Building Size: 45,000 sq. ft. Lot Size: 1.81 Acres

Office Space: BTS Ceiling Height: 17.0'

Loading: 2 Drive-in(s)
Power: 400 amps
Parking: 3:1000
Sewers: Yes

Designed for practical and efficient use.