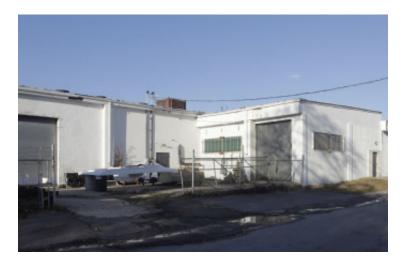

## 8,000 sq. ft. of Industrial Space For Lease

700 Chettic Ave, Copiague

## **Specifications:**

Building Size: 45,000 sq. ft. Lot Size: 1.81 Acres

Office Space: BTS Ceiling Height: 17.0'

Loading: 2 Drive-in(s)
Power: 400 amps
Parking: 3:1000
Sewers: Yes

Designed for practical and efficient use.