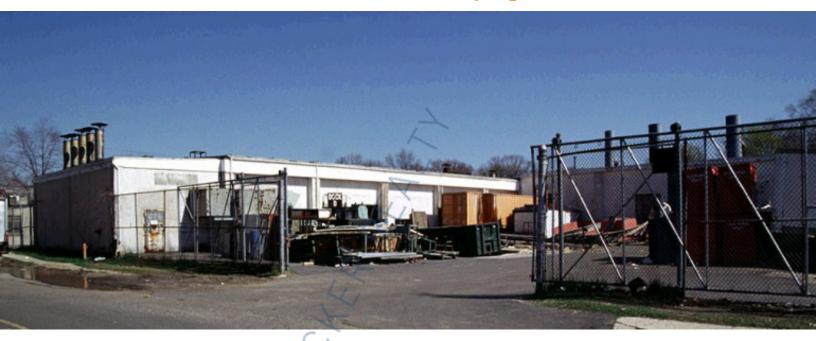

## 8,000 sq. ft. of Industrial Space For Lease

700 Chettic Ave, Copiague

## **Specifications:**

Building Size: 45,000 sq. ft. Lot Size: 1.81 Acres

Office Space: BTS Ceiling Height: 17.0'

Loading: 2 Drive-in(s)
Power: 400 amps
Parking: 3:1000
Sewers: Yes

Designed for practical and efficient use.