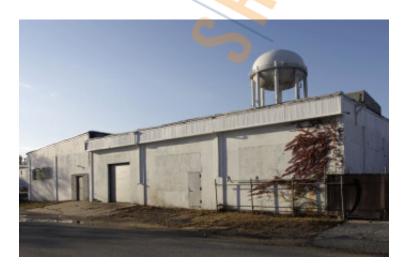

## 8,000 sq. ft. of Industrial Space For Lease

700 Chettic Ave, Copiague

## **Specifications:**

Building Size: 45,000 sq. ft. Lot Size: 1.81 Acres

Office Space: BTS Ceiling Height: 17.0'

Loading: 2 Drive-in(s)
Power: 400 amps
Parking: 3:1000
Sewers: Yes

Designed for practical and efficient use.