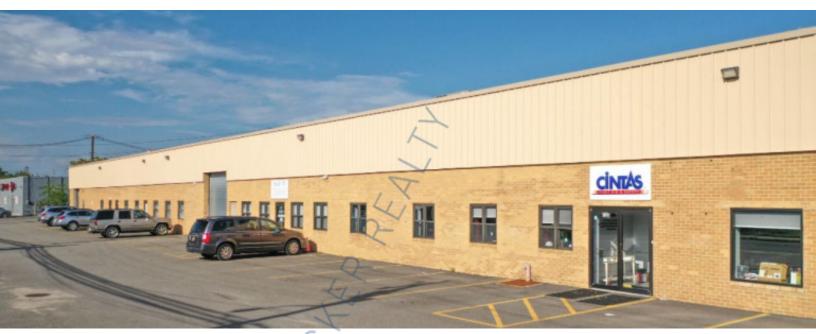

6,000 sq. ft. of Industrial Space For Lease 69-83 Bloomingdale Rd, Hicksville

# 69-83 Bloomingdale Rd, Hicksville

# 69-83 Bloomingdale Rd, Hicksville

SCHACKER REALTY