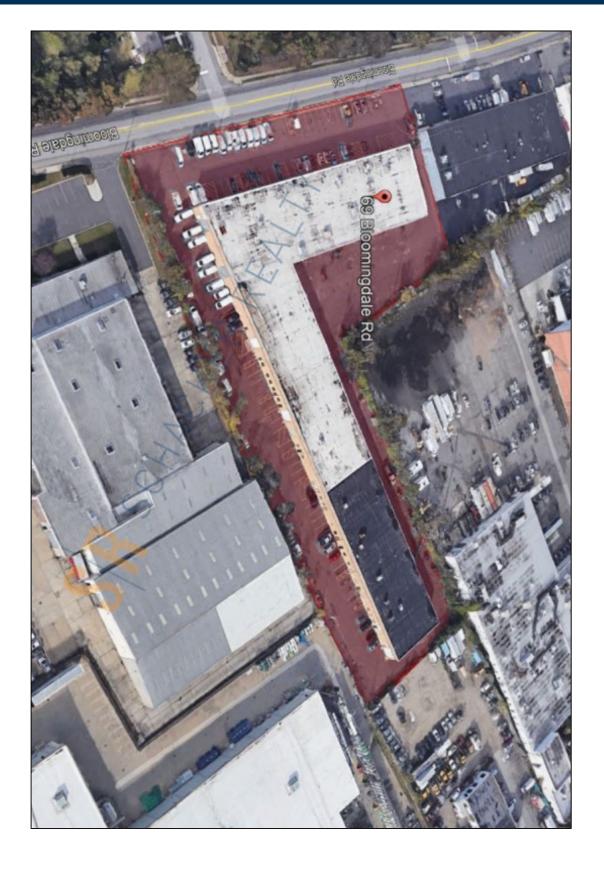

6,000 sq. ft. of Industrial Space For Lease 69-83 Bloomingdale Rd, Hicksville

# 69-83 Bloomingdale Rd, Hicksville

### **Specifications:**

Building Size:56,92Lot Size:3.50Ceiling Height:16.0'Loading:2 DrivPower:400 aParking:2:100Sewers:Yes

**IS:** 56,924 sq. ft. 3.50 Acres 16.0' 2 Drive-in(s) 400 amps 2:1000 Yes **Pricing and Timing:** Occupancy: Dec 2024 Lease Price: Negotiable