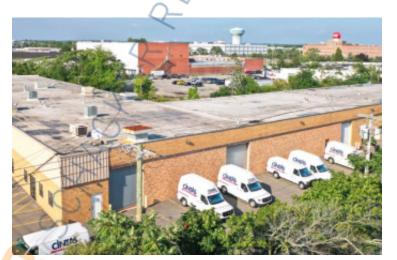

6,000 sq. ft. of Industrial Space For Lease 69-83 Bloomingdale Rd, Hicksville

# 69-83 Bloomingdale Rd, Hicksville