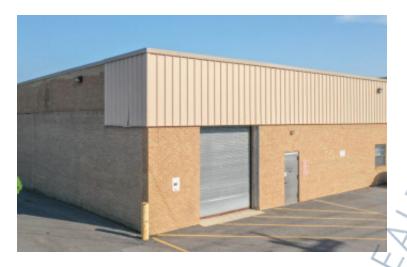

### **Specifications:**

Building Size:56,92Lot Size:3.50Ceiling Height:16.0'Loading:2 DrivPower:400 aParking:2:100Sewers:Yes

**IS:** 56,924 sq. ft. 3.50 Acres 16.0' 2 Drive-in(s) 400 amps 2:1000 Yes **Pricing and Timing:** Occupancy: Dec 2024 Lease Price: Negotiable