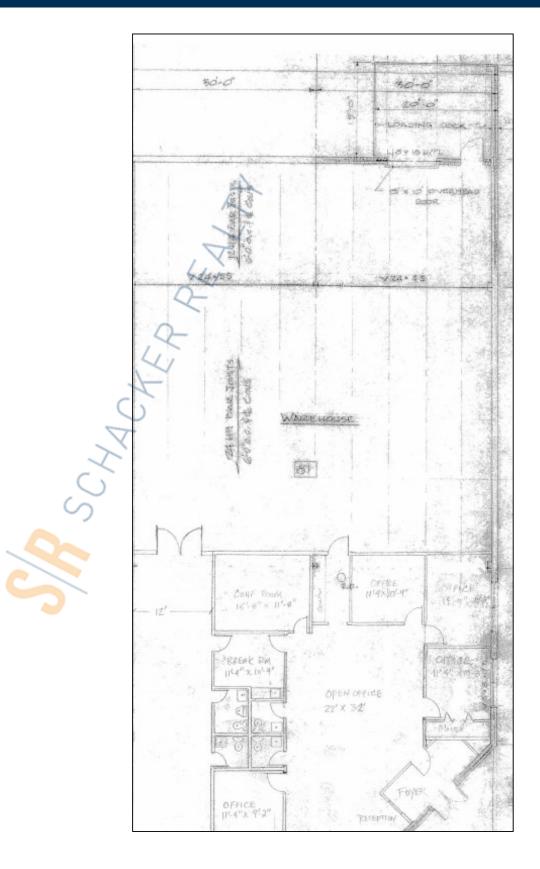

# **Specifications:**

| <b>Building Size:</b>                 | 34,000 sq. ft. 🛛 🔨                            |
|---------------------------------------|-----------------------------------------------|
| Lot Size:                             | 2.20 Acres                                    |
| Office Space:                         | 15%                                           |
| Ceiling Height:                       | 16.0'                                         |
| Loading:                              | 1 Dock(s), 1 Drive-in(s)                      |
| Power:                                | 400 amps                                      |
| Parking:                              | 3:1000                                        |
| Ceiling Height:<br>Loading:<br>Power: | 16.0'<br>1 Dock(s), 1 Drive-in(s)<br>400 amps |

## **Pricing and Timing:** Occupancy: 60 Days Lease Price: Negotiable

Suite A • 6,600 sf space with great exposure in front of building • Approximately 15% office area with renovations to suit