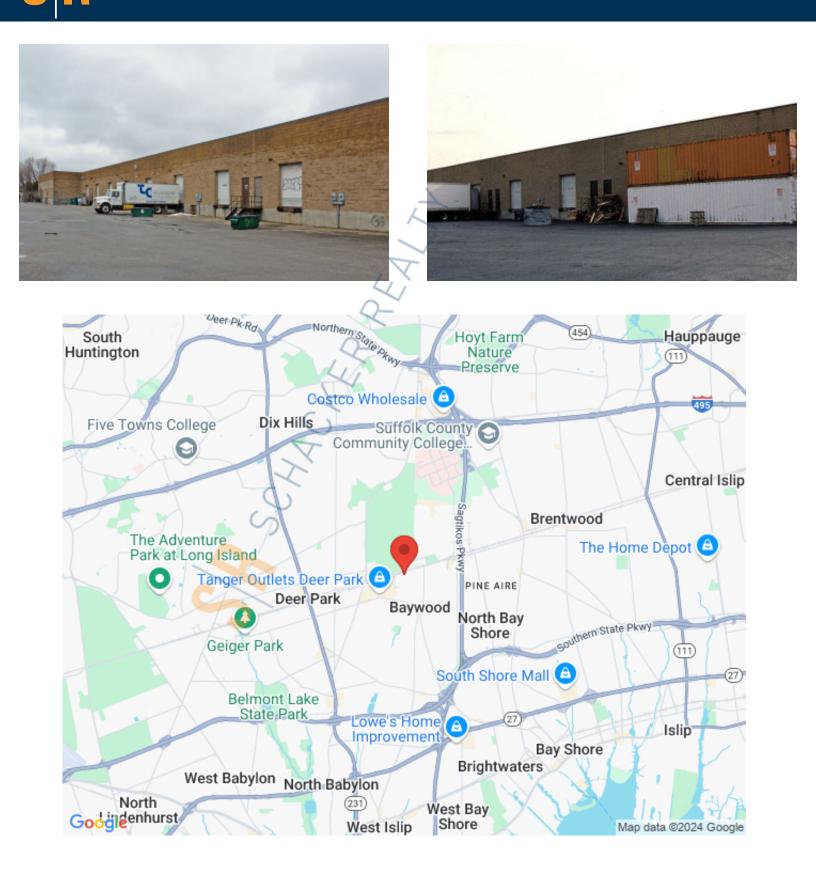

6,600 sq. ft. of Industrial Space For Lease 87 N Industry Ct, Deer Park

87 N Industry Ct, Deer Park

SCHACKER REALTY