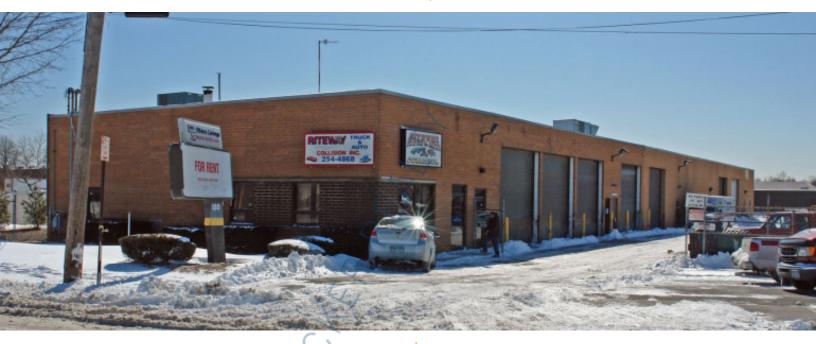

## 3,000 sq. ft. of Industrial Space For Lease

850 Grand Blvd, Deer Park

## **Specifications:**

Building Size: 15,000 sq. ft. Lot Size: 1.00 Acres

Office Space: 10% Ceiling Height: 16.0'

Loading: 1 Drive-in(s)
Power: 400 amps
Parking: 3:1000

Suite D • 5,000sf yard included