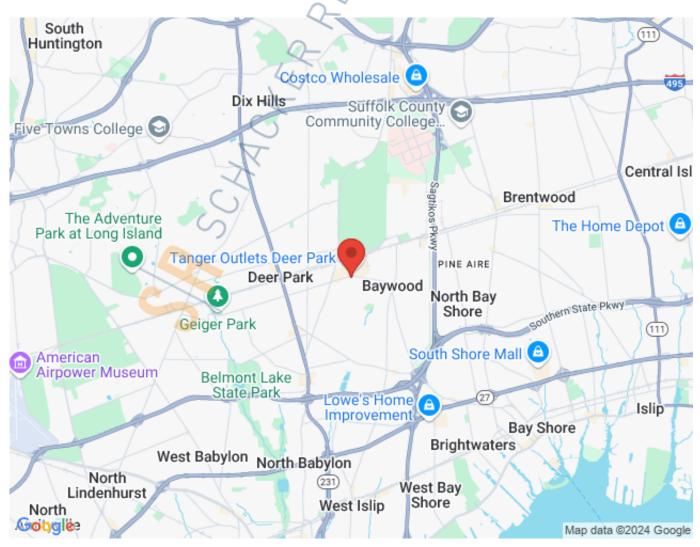

## 3,000 sq. ft. of Industrial Space For Lease

850 Grand Blvd, Deer Park



## **Specifications:**

Building Size: 15,000 sq. ft. Lot Size: 1.00 Acres

Office Space: 10% Ceiling Height: 16.0'

Loading: 1 Drive-in(s)
Power: 400 amps
Parking: 3:1000

Suite D • 5,000sf yard included

## **Pricing and Timing:**

Occupancy: Jan 2025

Lease Price: \$22.00/sq. ft. Gross

For more information please contact: Schacker Realty 631-293-3700 info@schackerrealty.com





For more information please contact: Schacker Realty 631-293-3700 info@schackerrealty.com

All information is subject to errors, omissions, modification, and withdrawal.

Measurements may be estimates and information shown should not be relied upon without independent verification.

This advertisement does not suggest that the broker has a listing or has done a transaction in this property or properties.