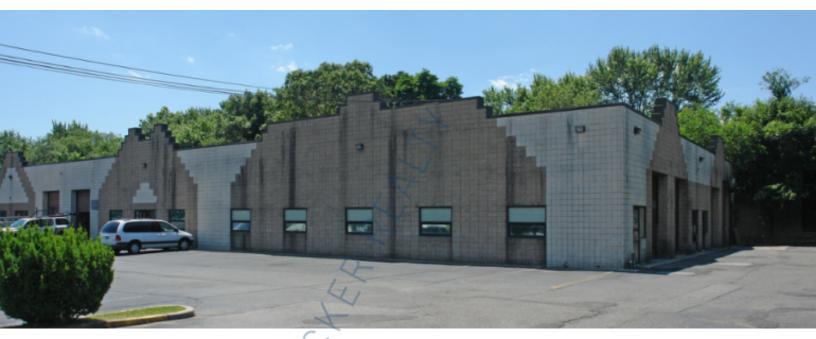

1,500 sq. ft. of Industrial Space For Lease 1460 N Clinton Ave, Bay Shore

## **Specifications:**

**Building Size:** 1.00 Acres Lot Size: Office Space: 10% **Ceiling Height:** 15.0' Loading: 1 Drive-in(s) Power: 200 amps A/C: None Parking: 2:1000 Sewers: Yes

40,350 sq. ft.

## **Pricing and Timing:**

Occupancy: 30 Days Lease Price: \$2,500.00 Per **Month Gross** 

Suite D • Designed to support a variety of activities.