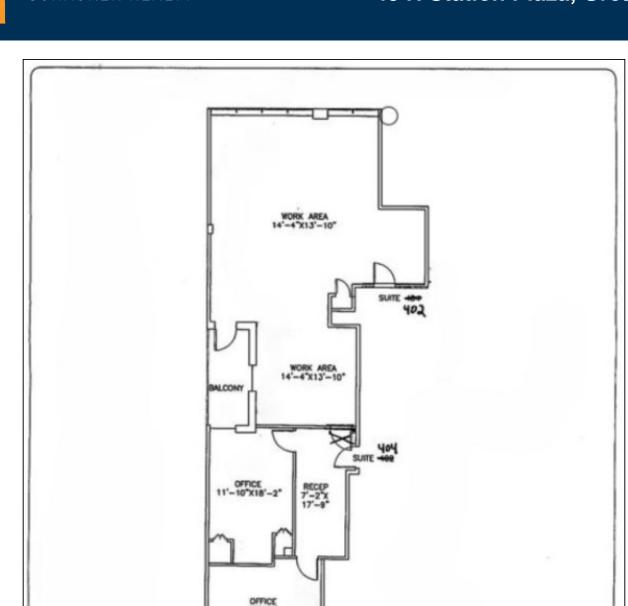

## **Pricing and Timing:**

Occupancy: 2/1/25

Lease Price: \$38.00/sq. ft.

**Modified gross** 

Suite 404 • Boutique professional office building situated in the heart of Great Neck • Located directly across the street from the LIRR station and NICE bus stop • The space is demised with 2 windowed offices and waiting/reception area • Cleaning included in base rent • Electric is \$3.00PSF • Occupancy available on 2/1/25 (or sooner) • Lobby and common areas newly renovated with 24/7 access

SUITE 402/404

EXISTING CONDITIONS PLAN