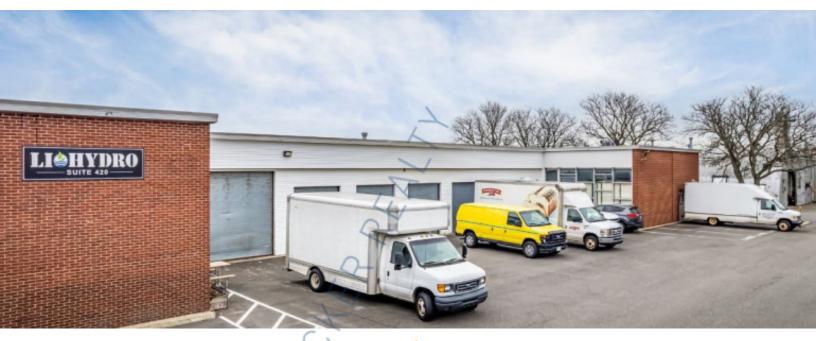

# 10,000 sq. ft. of Industrial Space For Lease 298 Grumman Rd W, Bethpage

10,000 sf all warehouse space with no office • Proximity to LIE, Seaford-Oyster Bay Expwy and Northern State Pkwy • Gated security, 24/7 access • Build to suit offices