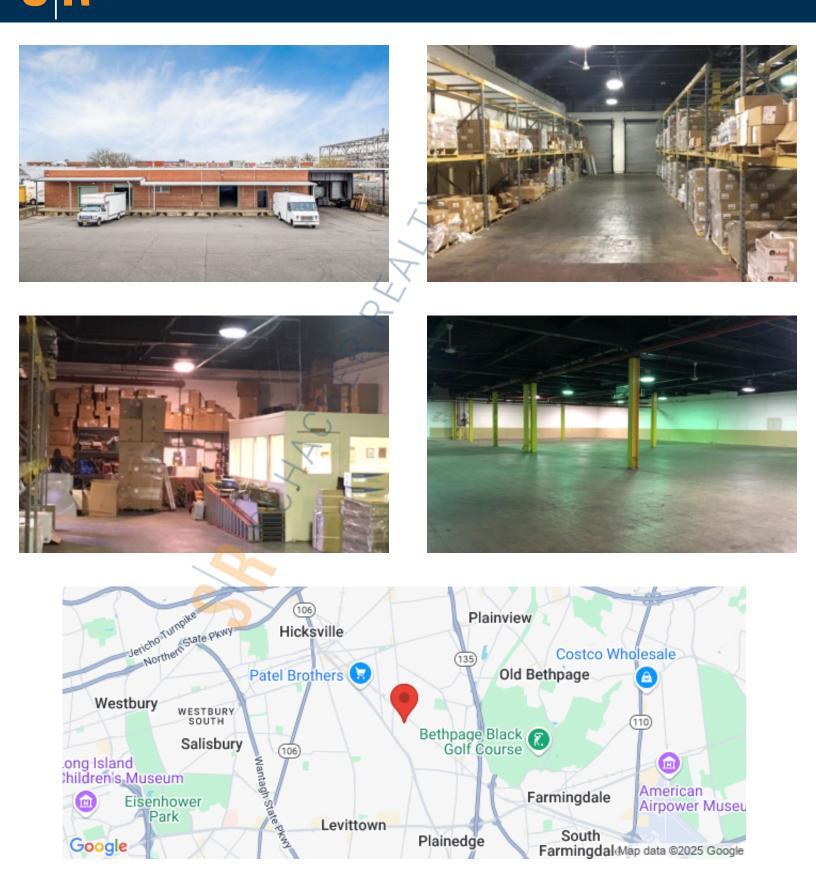

10,000 sf all warehouse space with no office • Proximity to LIE, Seaford-Oyster Bay Expwy and Northern State Pkwy • Gated security, 24/7 access • Build to suit offices