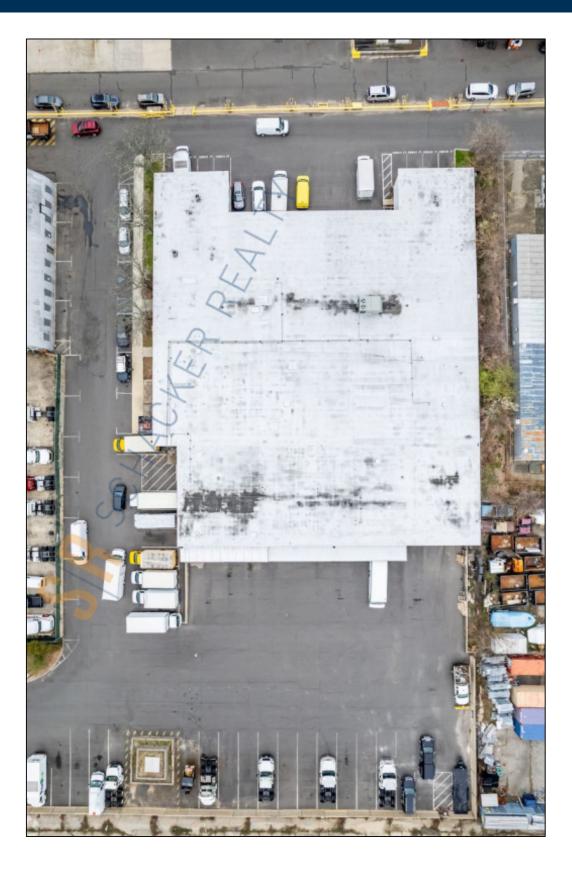

### **Specifications:**

Building Size:880,00Lot Size:20.20Office Space:MinimCeiling Height:15.0'Loading:2 DockA/C:OfficeParking:30Sewers:Yes

880,000 sq. ft. 20.20 Acres Minimal 15.0' 2 Dock(s), 3 Drive-in(s) Offices Only 30 **Pricing and Timing:** Occupancy: Immediately Lease Price: Negotiable