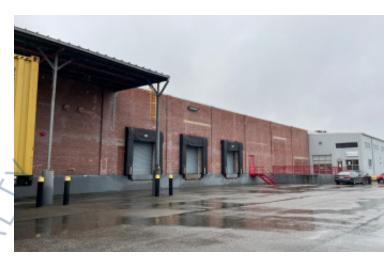

## **Specifications:**

Building Size: 880,000 sq. ft. Lot Size: 20.20 Acres Office Space: 5,000 sq. ft.

Ceiling Height 1: 24.0' @ 25,009 sq. ft. Ceiling Height 2: 20.0' @ 100,000 sq. ft.

Loading: 8 Dock(s)