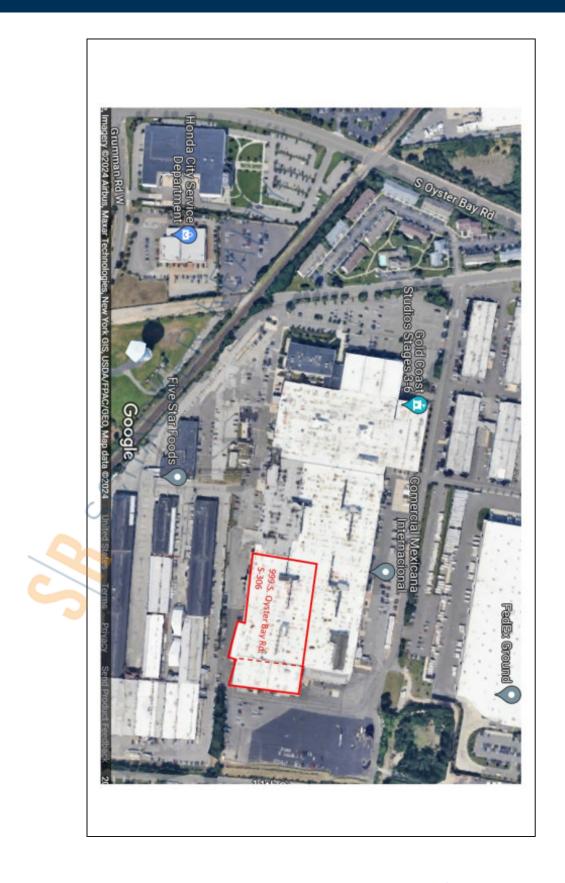

## 130,000 sq. ft. of Industrial Space For Lease Minimum Division 40,009 sq. ft.

999 S Oyster Bay Rd #306, Bethpage

## **Specifications:**

Building Size: 880,000 sq. ft. Lot Size: 20.20 Acres Office Space: 5,000 sq. ft.

Ceiling Height 1: 24.0' @ 25,009 sq. ft. Ceiling Height 2: 20.0' @ 100,000 sq. ft.

Loading: 8 Dock(s)