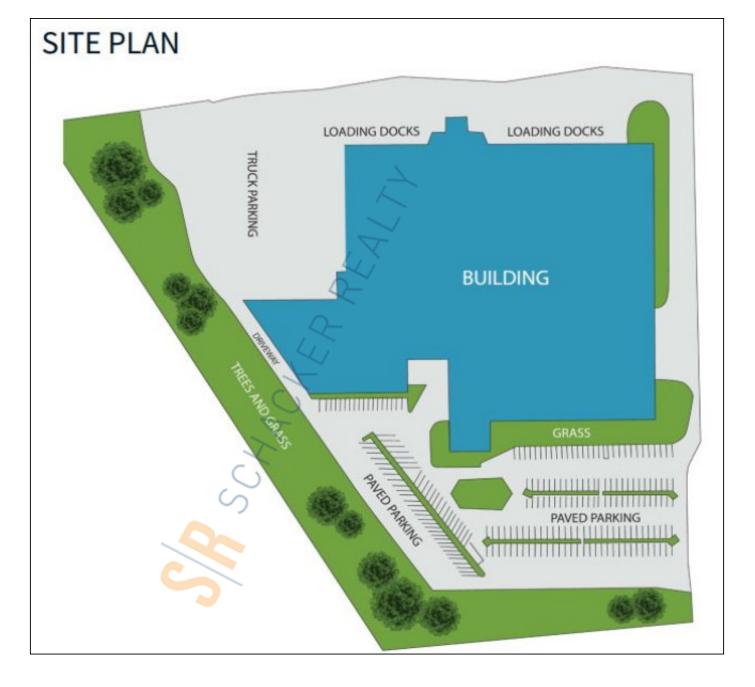

### **Specifications:**

| Building Size:           | 188,000 sq. ft         |
|--------------------------|------------------------|
| Lot Size:                | 10.01 Acres 🚫          |
| <b>Ceiling Height 1:</b> | 18.0' @ 8,000 sq. ft.  |
| <b>Ceiling Height 2:</b> | 11.0' @ 36,000 sq. ft. |
| Loading:                 | 1 Dock(s)              |
| Power:                   | heavy amps             |
| Sewers:                  | Yes                    |

**Pricing and Timing:** Occupancy: 90 Days Lease Price: Negotiable

8,000 sf warehouse space with ability to lease 2nd fl industrial/flex space • 2nd fl 36,000 sf industrial/flex space with opportunity to have bts office space (up to 50%) • Brand new heavy duty freight elevator • Ceiling heights on 2nd fl vary from 11' to 17-18' • 1 exclusive loading dock • 1st fl 5,300 sf office space