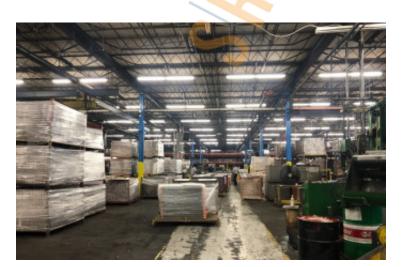

**Pricing and Timing:** Occupancy: 90 Days Lease Price: Negotiable

8,000 sf warehouse space with ability to lease 2nd fl industrial/flex space • 2nd fl 36,000 sf industrial/flex space with opportunity to have bts office space (up to 50%) • Brand new heavy duty freight elevator • Ceiling heights on 2nd fl vary from 11' to 17-18' • 1 exclusive loading dock • 1st fl 5,300 sf office space