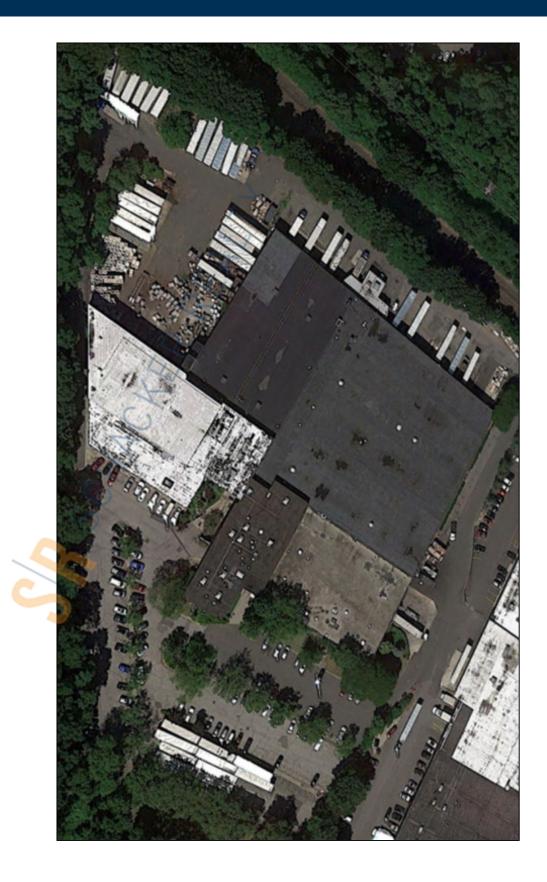

### **Specifications:**

| Building Size:           | 188,000 sq. ft         |
|--------------------------|------------------------|
| Lot Size:                | 10.01 Acres 🚫          |
| <b>Ceiling Height 1:</b> | 18.0' @ 8,000 sq. ft.  |
| <b>Ceiling Height 2:</b> | 11.0' @ 36,000 sq. ft. |
| Loading:                 | 1 Dock(s)              |
| Power:                   | heavy amps             |
| Sewers:                  | Yes                    |