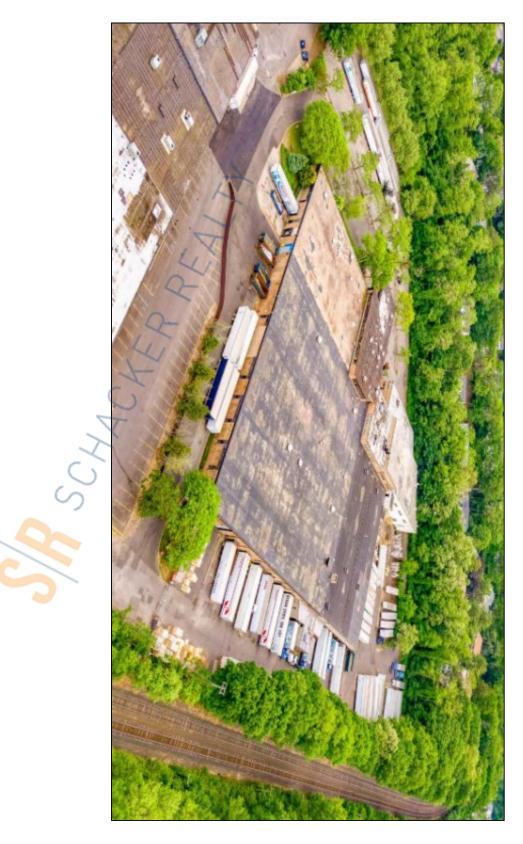

### **Specifications:**

| Building Size:           | 188,000 sq. ft         |
|--------------------------|------------------------|
| Lot Size:                | 10.01 Acres 🚫          |
| <b>Ceiling Height 1:</b> | 18.0' @ 8,000 sq. ft.  |
| <b>Ceiling Height 2:</b> | 11.0' @ 36,000 sq. ft. |
| Loading:                 | 1 Dock(s)              |
| Power:                   | heavy amps             |
| Sewers:                  | Yes                    |