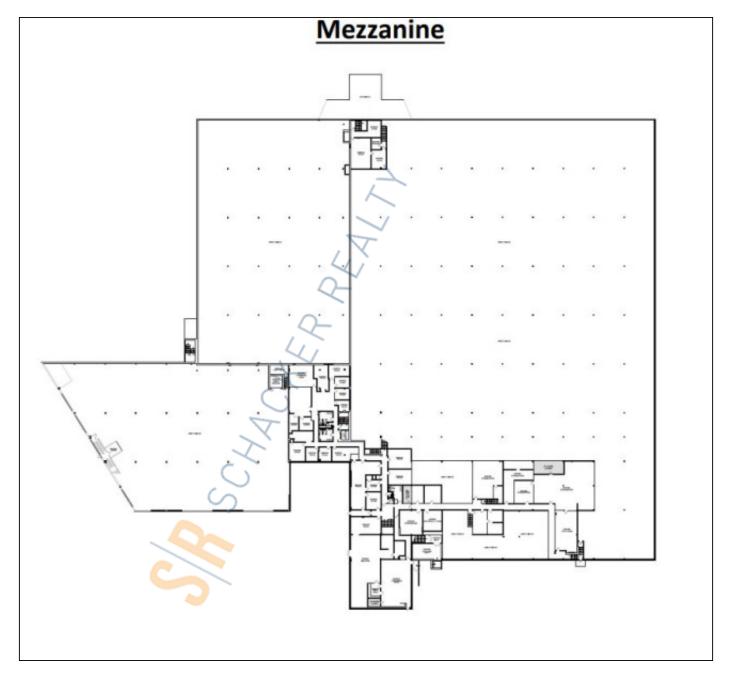

**Pricing and Timing:** Occupancy: 90 Days Lease Price: Negotiable

8,000 sf warehouse space with ability to lease 2nd fl industrial/flex space • 2nd fl 36,000 sf industrial/flex space with opportunity to have bts office space (up to 50%) • Brand new heavy duty freight elevator • Ceiling heights on 2nd fl vary from 11' to 17-18' • 1 exclusive loading dock • 1st fl 5,300 sf office space