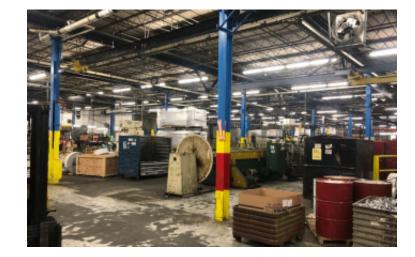

**Pricing and Timing:** Occupancy: 90 Days Lease Price: Negotiable

8,000 sf warehouse space with ability to lease 2nd fl industrial/flex space • 2nd fl 36,000 sf industrial/flex space with opportunity to have bts office space (up to 50%) • Brand new heavy duty freight elevator • Ceiling heights on 2nd fl vary from 11' to 17-18' • 1 exclusive loading dock • 1st fl 5,300 sf office space