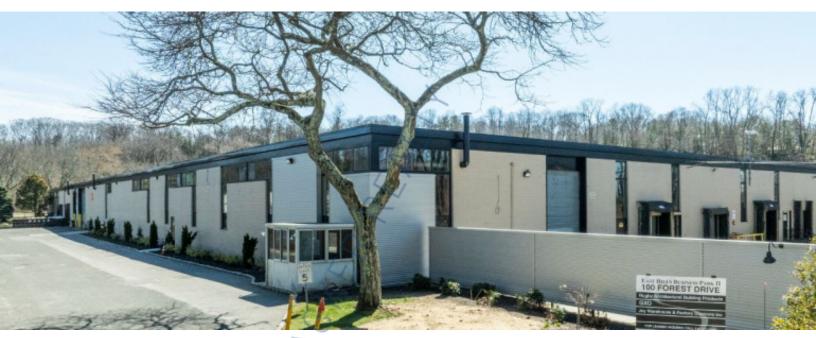

# 44,000 sq. ft. of Industrial/Office/R&D Space For Lease Minimum Division 8,000 sq. ft.

**100 Forest Dr, Greenvale** 

### **Specifications:**

| Building Size:           | 188,000 sq. ft         |
|--------------------------|------------------------|
| Lot Size:                | 10.01 Acres 🚫          |
| <b>Ceiling Height 1:</b> | 18.0' @ 8,000 sq. ft.  |
| <b>Ceiling Height 2:</b> | 11.0' @ 36,000 sq. ft. |
| Loading:                 | 1 Dock(s)              |
| Power:                   | heavy amps             |
| Sewers:                  | Yes                    |

**Pricing and Timing:** Occupancy: 90 Days Lease Price: Negotiable

8,000 sf warehouse space with ability to lease 2nd fl industrial/flex space • 2nd fl 36,000 sf industrial/flex space with opportunity to have bts office space (up to 50%) • Brand new heavy duty freight elevator • Ceiling heights on 2nd fl vary from 11' to 17-18' • 1 exclusive loading dock • 1st fl 5,300 sf office space