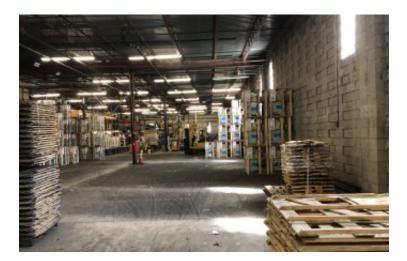

**Pricing and Timing:** Occupancy: 90 Days Lease Price: Negotiable

8,000 sf warehouse space with ability to lease 2nd fl industrial/flex space • 2nd fl 36,000 sf industrial/flex space with opportunity to have bts office space (up to 50%) • Brand new heavy duty freight elevator • Ceiling heights on 2nd fl vary from 11' to 17-18' • 1 exclusive loading dock • 1st fl 5,300 sf office space