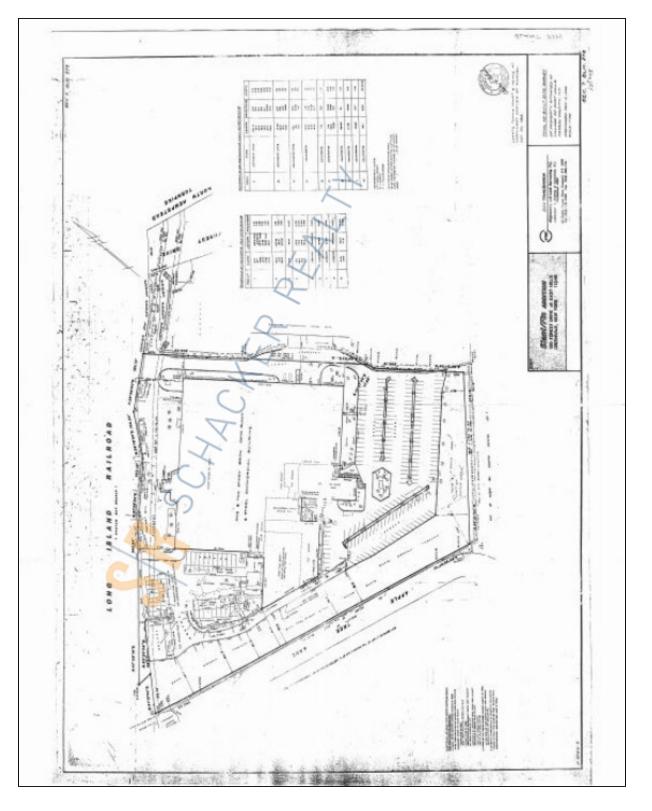

### **Specifications:**

| Building Size:           | 188,000 sq. ft         |
|--------------------------|------------------------|
| Lot Size:                | 10.01 Acres 🚫          |
| <b>Ceiling Height 1:</b> | 18.0' @ 8,000 sq. ft.  |
| <b>Ceiling Height 2:</b> | 11.0' @ 36,000 sq. ft. |
| Loading:                 | 1 Dock(s)              |
| Power:                   | heavy amps             |
| Sewers:                  | Yes                    |