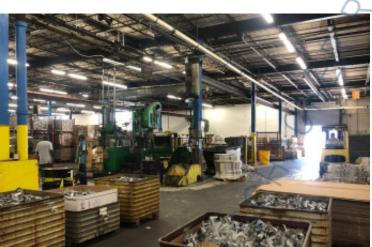

**Pricing and Timing:** Occupancy: 90 Days Lease Price: Negotiable

8,000 sf warehouse space with ability to lease 2nd fl industrial/flex space • 2nd fl 36,000 sf industrial/flex space with opportunity to have bts office space (up to 50%) • Brand new heavy duty freight elevator • Ceiling heights on 2nd fl vary from 11' to 17-18' • 1 exclusive loading dock • 1st fl 5,300 sf office space