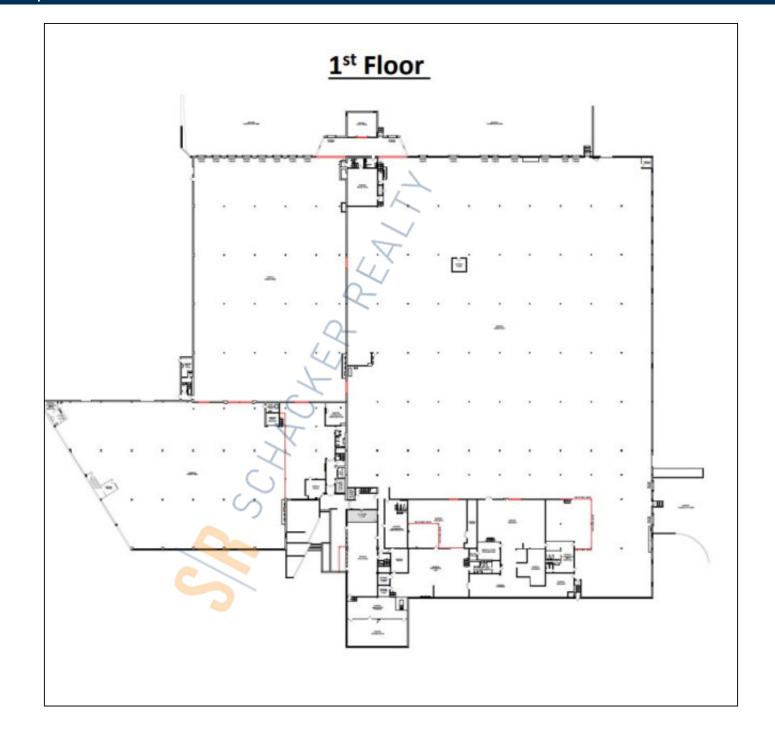

**Pricing and Timing:** Occupancy: 90 Days Lease Price: Negotiable

8,000 sf warehouse space with ability to lease 2nd fl industrial/flex space • 2nd fl 36,000 sf industrial/flex space with opportunity to have bts office space (up to 50%) • Brand new heavy duty freight elevator • Ceiling heights on 2nd fl vary from 11' to 17-18' • 1 exclusive loading dock • 1st fl 5,300 sf office space