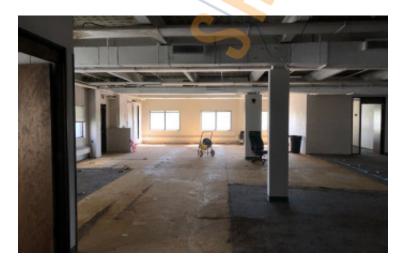

## **Specifications:**

Building Size: 372,217 sq. ft. Lot Size: 22.42 Acres

Ceiling Height 1: 26.0'
Ceiling Height 2: 16.0'
Loading: 1 Dock(s)
Power: heavy amps

Parking: 3:1000 Sewers: Yes

## **Pricing and Timing:**

Occupancy: Nov 2024 Lease Price: Negotiable

Suite BldgC • 24 hour access with fenced lot • The property is adjacent to the Bethpage Long Island Railroad station; the tracks run along the property line • Easy access to expressways and parkways • Cafeteria on site