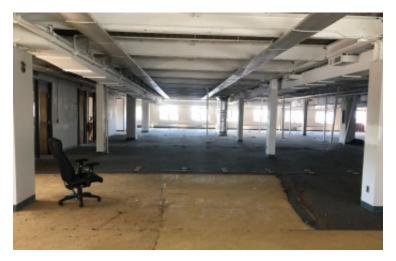

## **Specifications:**

Building Size: 372,217 sq. ft. Lot Size: 22.42 Acres

Ceiling Height 1: 26.0'
Ceiling Height 2: 16.0'
Loading: 1 Dock(s)
Power: heavy amps

Parking: 3:1000 Sewers: Yes

## **Pricing and Timing:**

Occupancy: Nov 2024 Lease Price: Negotiable

Suite BldgC • 24 hour access with fenced lot • The property is adjacent to the Bethpage Long Island Railroad station; the tracks run along the property line • Easy access to expressways and parkways • Cafeteria on site