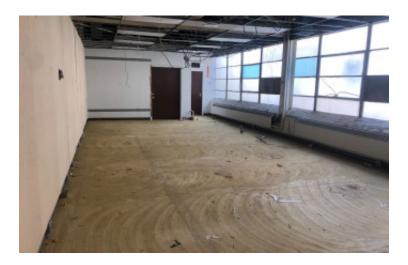

## **Specifications:**

Building Size: 372,217 sq. ft. Lot Size: 22.42 Acres

Ceiling Height 1: 26.0'
Ceiling Height 2: 16.0'
Loading: 1 Dock(s)
Power: heavy amps

Parking: 3:1000 Sewers: Yes

## **Pricing and Timing:**

Occupancy: Nov 2024 Lease Price: Negotiable

Suite BldgC • 24 hour access with fenced lot • The property is adjacent to the Bethpage Long Island Railroad station; the tracks run along the property line • Easy access to expressways and parkways • Cafeteria on site