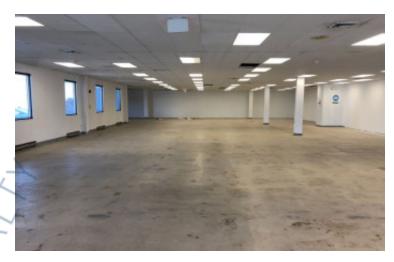

## 15,000 sq. ft. of Industrial Space For Lease

15 Grumman Rd W, Bethpage

## **Specifications:**

Building Size: 372,217 sq. ft. Lot Size: 22.42 Acres

Ceiling Height 1: 26.0'
Ceiling Height 2: 16.0'
Loading: 1 Dock(s)
Power: heavy amps

Parking: 3:1000 Sewers: Yes