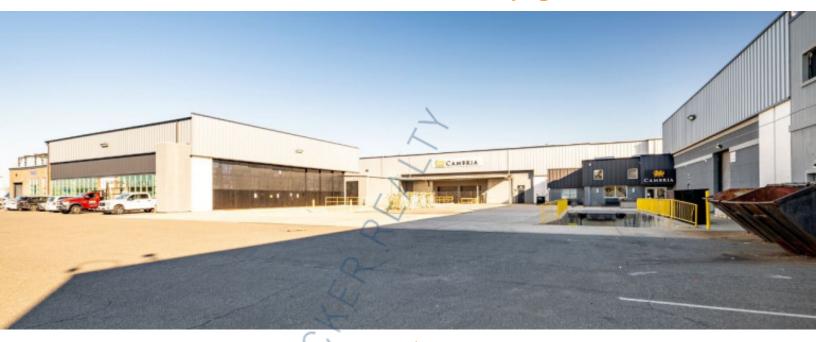

## 15,000 sq. ft. of Industrial Space For Lease

15 Grumman Rd W, Bethpage

## **Specifications:**

Building Size: 372,217 sq. ft. Lot Size: 22.42 Acres

Ceiling Height 1: 26.0'
Ceiling Height 2: 16.0'
Loading: 1 Dock(s)
Power: heavy amps

Parking: 3:1000 Sewers: Yes

## **Pricing and Timing:**

Occupancy: Nov 2024 Lease Price: Negotiable

Suite BldgC • 24 hour access with fenced lot • The property is adjacent to the Bethpage Long Island Railroad station; the tracks run along the property line • Easy access to expressways and parkways • Cafeteria on site