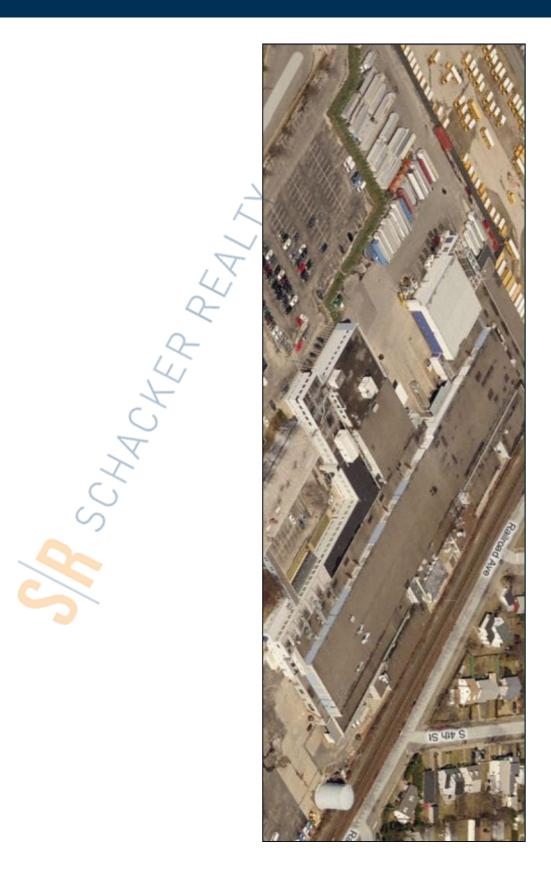

## **Specifications:**

Building Size: 372,217 sq. ft. Lot Size: 22.42 Acres

Ceiling Height 1: 26.0'
Ceiling Height 2: 16.0'
Loading: 1 Dock(s)
Power: heavy amps

Parking: 3:1000 Sewers: Yes

## **Pricing and Timing:**

Occupancy: Nov 2024 Lease Price: Negotiable

Suite BldgC • 24 hour access with fenced lot • The property is adjacent to the Bethpage Long Island Railroad station; the tracks run along the property line • Easy access to expressways and parkways • Cafeteria on site