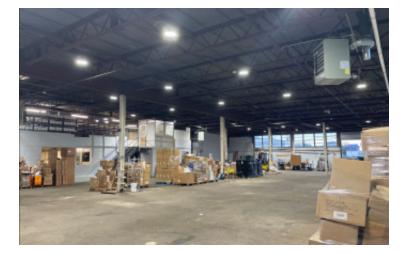

## **Pricing and Timing:** Immediately Occupancy: Lease Price: \$21.50/sq. ft. Gross

Industrial building in great condition. • Highly functional warehouse/distribution facility • 80ft of frontage on Industrial PI • Walking distance to the LIRR • Parking lot at additional cost