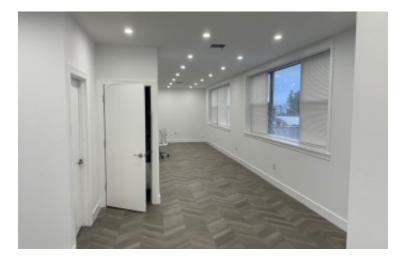

## **Specifications:**

**Building Size:** Lot Size: 0.24 Acres Office Space: **Ceiling Height:** 16.2' Loading: 2 Drive-in(s)

11,840 sq. ft. 2,080 sq. ft.