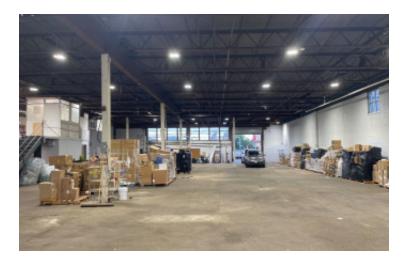

## **Pricing and Timing:** Immediately Occupancy: Lease Price: \$21.50/sq. ft. Gross

Industrial building in great condition. • Highly functional warehouse/distribution facility • 80ft of frontage on Industrial PI • Walking distance to the LIRR • Parking lot at additional cost