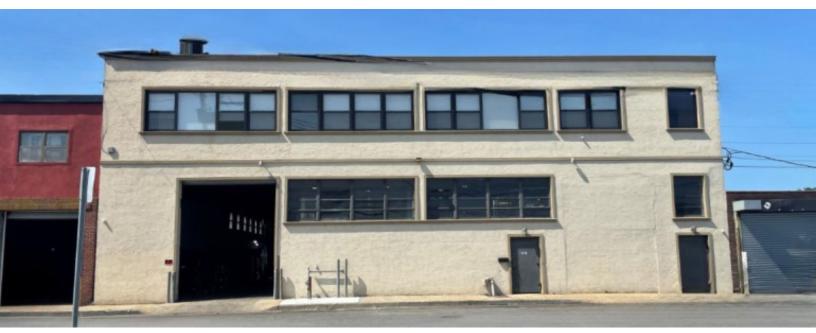

## 11,840 sq. ft. of Industrial Space For Lease 4232 Industrial PI, Island Park

## **Pricing and Timing:** Immediately Occupancy: Lease Price: \$21.50/sq. ft. Gross

Industrial building in great condition. • Highly functional warehouse/distribution facility • 80ft of frontage on Industrial PI • Walking distance to the LIRR • Parking lot at additional cost