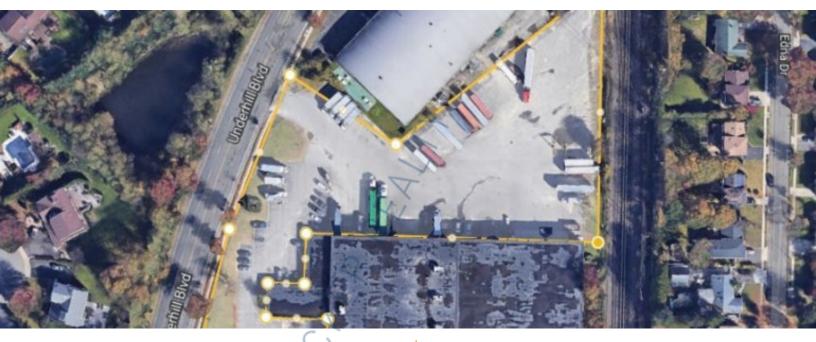

## Land-Parking For Lease 225 Underhill Blvd-Land, Syosset

**Specifications:** Lot Size: 1.03 Acres

**Pricing and Timing:** Lease Price: \$8.00/sq. ft. Gross

45,000 sf yard for storage/ parking divisible to 10,000 sf minimum • Secure gated and lit yard • Asphalt paved level grade • Perfect for truck van car and/or industrial vehicle • parking • 5 minute drive to Long Island Expressway exit 40 • 1/2 mile to LIRR Syosset train station