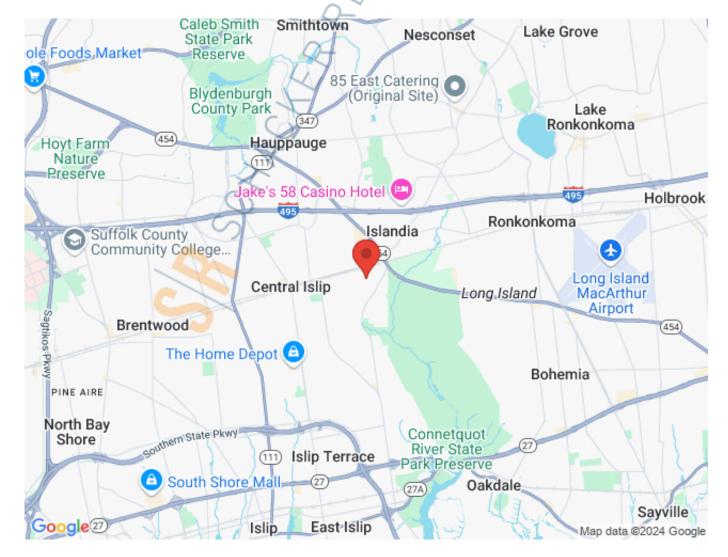

## 1,255 sq. ft. of Industrial Space For Lease

48 Windsor PI, Central Islip



## **Specifications:**

Building Size: 22,130 sq. ft. Lot Size: 3.06 Acres

Ceiling Height: 16.0'

Loading: 1 Drive-in(s)
Power: 200 amps
A/C: Full A/C
Parking: 2:1000

## **Pricing and Timing:**

Occupancy: Oct 2024

Lease Price: \$16.25/sq. ft. Ind

Gross

Suite 9 • Newly constructed, turnkey warehouses that feature office space with polished concrete floors and convenient parking directly outside the entrance • 10' x 12' insulated overhead garage door • Located just south of Veterans Hwy at Exit 57 on the Long Island Expressway

For more information please contact: Schacker Realty 631-293-3700 info@schackerrealty.com







All information is subject to errors, omissions, modification, and withdrawal.

Measurements may be estimates and information shown should not be relied upon without independent verification.



All information is subject to errors, omissions, modification, and withdrawal.

Measurements may be estimates and information shown should not be relied upon without independent verification.



All information is subject to errors, omissions, modification, and withdrawal.

Measurements may be estimates and information shown should not be relied upon without independent verification.



All information is subject to errors, omissions, modification, and withdrawal.

Measurements may be estimates and information shown should not be relied upon without independent verification.