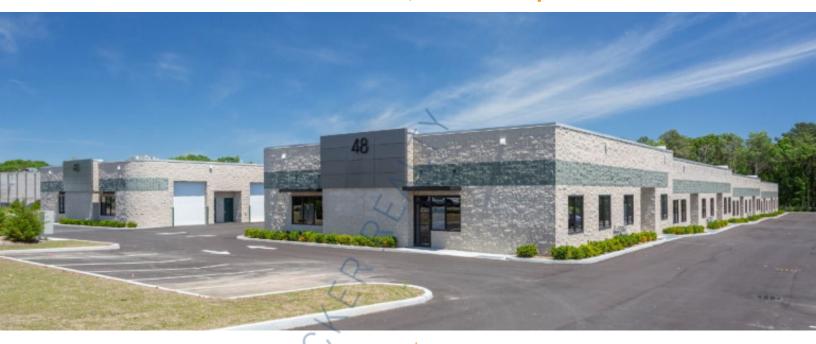

## 1,255 sq. ft. of Industrial Space For Lease

48 Windsor PI, Central Islip

## **Specifications:**

Building Size: 22,130 sq. ft. Lot Size: 3.06 Acres

Ceiling Height: 16.0'

Loading: 1 Drive-in(s)
Power: 200 amps
A/C: Full A/C
Parking: 2:1000

## **Pricing and Timing:**

Occupancy: Oct 2024

Lease Price: \$16.25/sq. ft. Ind

Gross

Suite 9 • Newly constructed, turnkey warehouses that feature office space with polished concrete floors and convenient parking directly outside the entrance • 10' x 12' insulated overhead garage door • Located just south of Veterans Hwy at Exit 57 on the Long Island Expressway