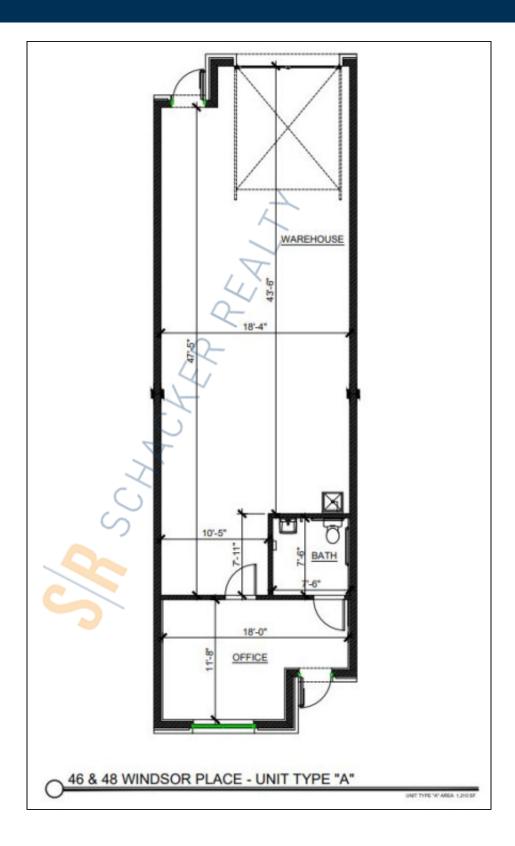

## 1,255 sq. ft. of Industrial Space For Lease

48 Windsor PI, Central Islip

## **Specifications:**

Building Size: 22,130 sq. ft. Lot Size: 3.06 Acres

Ceiling Height: 16.0'

Loading: 1 Drive-in(s)
Power: 200 amps
A/C: Full A/C
Parking: 2:1000

## **Pricing and Timing:**

Occupancy: Oct 2024

Lease Price: \$16.25/sq. ft. Ind

Gross

Suite 9 • Newly constructed, turnkey warehouses that feature office space with polished concrete floors and convenient parking directly outside the entrance • 10' x 12' insulated overhead garage door • Located just south of Veterans Hwy at Exit 57 on the Long Island Expressway