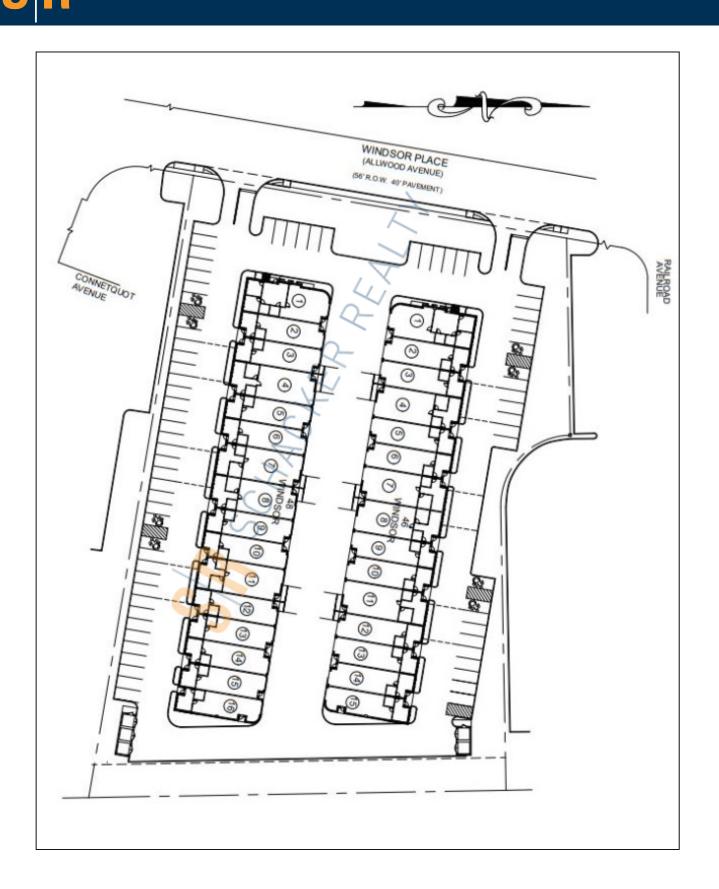

## 1,255 sq. ft. of Industrial Space For Lease

48 Windsor PI, Central Islip

## **Specifications:**

Building Size: 22,130 sq. ft. Lot Size: 3.06 Acres

Ceiling Height: 16.0'

Loading: 1 Drive-in(s)
Power: 200 amps
A/C: Full A/C
Parking: 2:1000