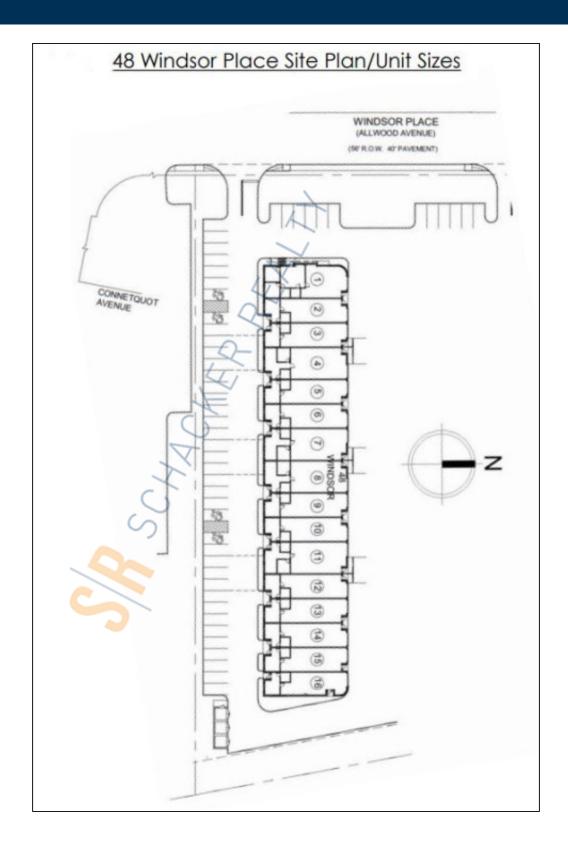

## 1,255 sq. ft. of Industrial Space For Lease

48 Windsor PI, Central Islip

## **Specifications:**

Building Size: 22,130 sq. ft. Lot Size: 3.06 Acres

Ceiling Height: 16.0'

Loading: 1 Drive-in(s)
Power: 200 amps
A/C: Full A/C
Parking: 2:1000

## **Pricing and Timing:**

Occupancy: Oct 2024

Lease Price: \$16.25/sq. ft. Ind

Gross

Suite 9 • Newly constructed, turnkey warehouses that feature office space with polished concrete floors and convenient parking directly outside the entrance • 10' x 12' insulated overhead garage door • Located just south of Veterans Hwy at Exit 57 on the Long Island Expressway