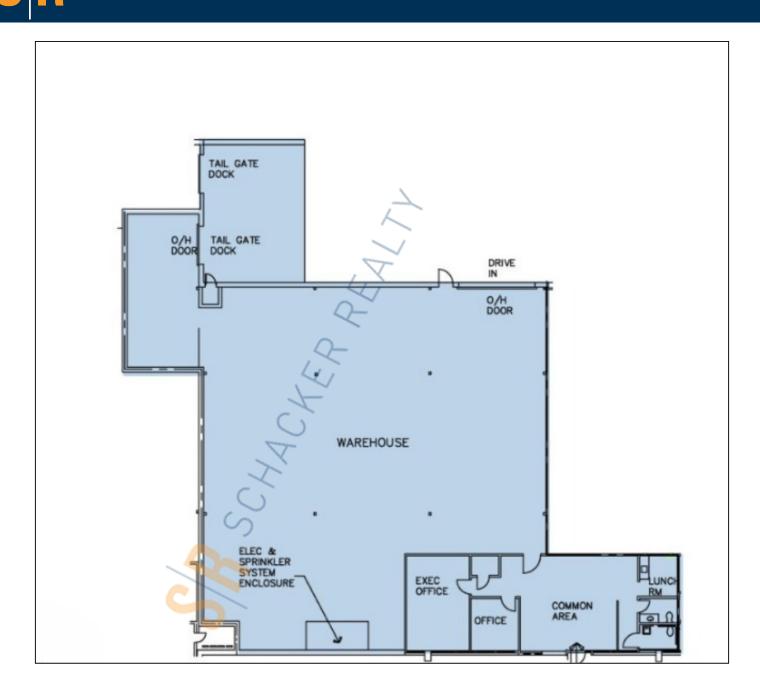

## **Specifications:**

Building Size: 44,950 sq. ft. Lot Size: 2.19 Acres

Ceiling Height: 18.0' Parking: 3:1000 **Pricing and Timing:** 

Occupancy: 6/1/2025

Lease Price: \$17.00/sq. ft. NNN

Suite 27A • Plenty of room for diverse business operations.