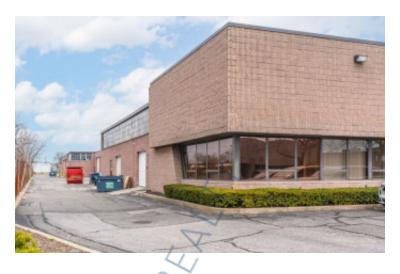

## 7,000 sq. ft. of Industrial Space For Lease

25-33 Dubon Ct, Farmingdale

## **Specifications:**

Building Size: 44,950 sq. ft. Lot Size: 2.19 Acres

Ceiling Height: 18.0' Parking: 3:1000 **Pricing and Timing:** 

Occupancy: 6/1/2025

Lease Price: \$17.00/sq. ft. NNN

Suite 27A • Plenty of room for diverse business operations.