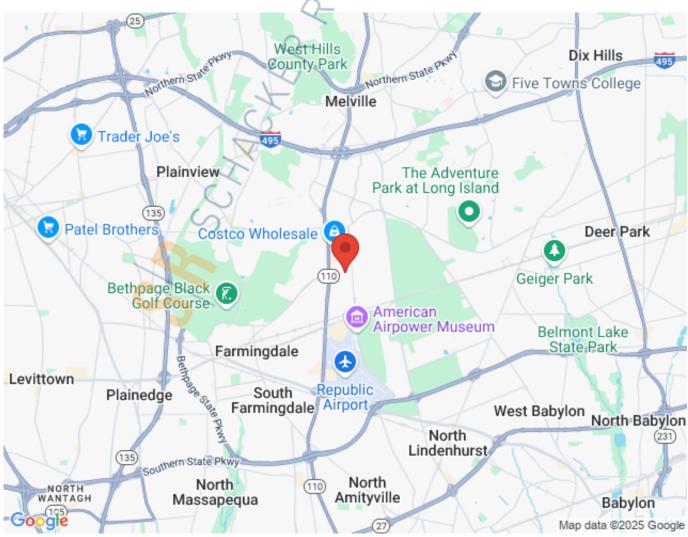

## 7,000 sq. ft. of Industrial Space For Lease

25-33 Dubon Ct, Farmingdale



## **Specifications:**

Building Size: 44,950 sq. ft. Lot Size: 2.19 Acres

Ceiling Height: 18.0' Parking: 3:1000 **Pricing and Timing:** 

Occupancy: 6/1/2025

Lease Price: \$17.00/sq. ft. NNN

Suite 27A • Plenty of room for diverse business operations.





For more information please contact: Schacker Realty 631-293-3700 info@schackerrealty.com

All information is subject to errors, omissions, modification, and withdrawal.

Measurements may be estimates and information shown should not be relied upon without independent verification.

This advertisement does not suggest that the broker has a listing or has done a transaction in this property or properties.





For more information please contact: Schacker Realty 631-293-3700 info@schackerrealty.com

All information is subject to errors, omissions, modification, and withdrawal.

Measurements may be estimates and information shown should not be relied upon without independent verification.

This advertisement does not suggest that the broker has a listing or has done a transaction in this p