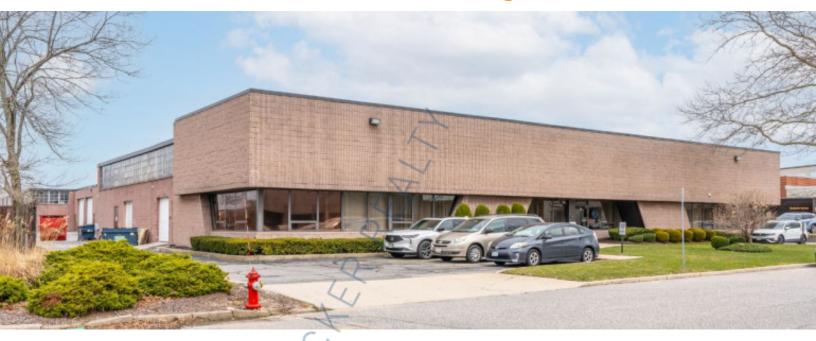

## 7,000 sq. ft. of Industrial Space For Lease

25-33 Dubon Ct, Farmingdale

## **Specifications:**

Building Size: 44,950 sq. ft. Lot Size: 2.19 Acres

Ceiling Height: 18.0' Parking: 3:1000 **Pricing and Timing:** 

Occupancy: 6/1/2025

Lease Price: \$17.00/sq. ft. NNN

Suite 27A • Plenty of room for diverse business operations.